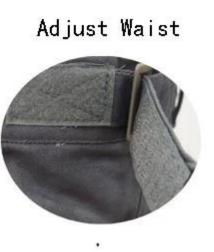

# Description:

- \* two leg pockets
- \* two side pockets
- \* belt loops
- \* 2 hip pockets
- \* 2 normal cuffs
- \* Elastic waist