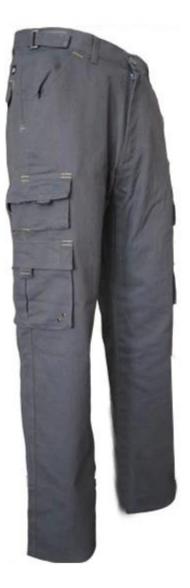

#### **Product Show:**

| Name          | Cargo Pants                | Size        | S-3XL     |
|---------------|----------------------------|-------------|-----------|
| Fabric        | 100% Cotton,Poly<br>Cotton | Color       | Available |
| Fabric Weight | 240G                       | Application | Outdoor   |

# Description:

- \* two leg pockets
- \* two side pockets
- \* belt loops
- \* 2 hip pockets
- \* 2 normal cuffs
- \* Elastic waist

## Product Image: