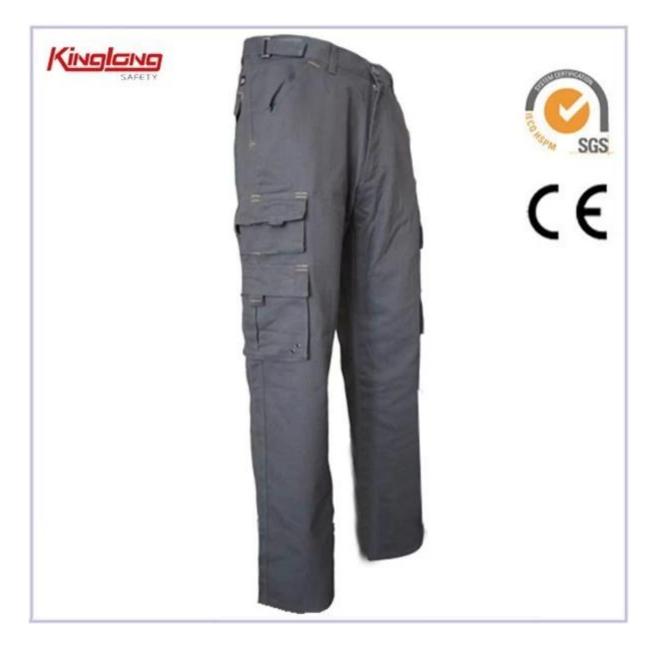

#### **Product Show:**

| Name          | Cargo Pants                | Size        | S-3XL     |
|---------------|----------------------------|-------------|-----------|
| Fabric        | 100% Cotton,Poly<br>Cotton | Color       | Available |
| Fabric Weight | 240G                       | Application | Outdoor   |

# Description:

- \* two leg pockets
- \* two side pockets
- \* belt loops
- \* 2 hip pockets
- \* 2 normal cuffs
- \* Elastic waist

## Product Image: