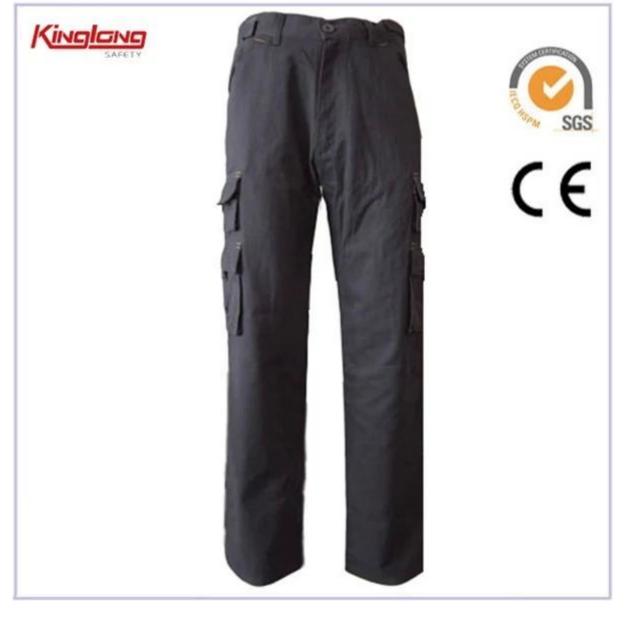

#### **Product Show:**

| Name          | Cargo Pants                | Size        | S-3XL     |
|---------------|----------------------------|-------------|-----------|
| Fabric        | 100% Cotton,Poly<br>Cotton | Color       | Available |
| Fabric Weight | 240G                       | Application | Outdoor   |

# Description:

- \* two leg pockets
- \* two side pockets
- \* belt loops
- \* 2 hip pockets
- \* 2 normal cuffs
- \* Elastic waist

## Product Image: