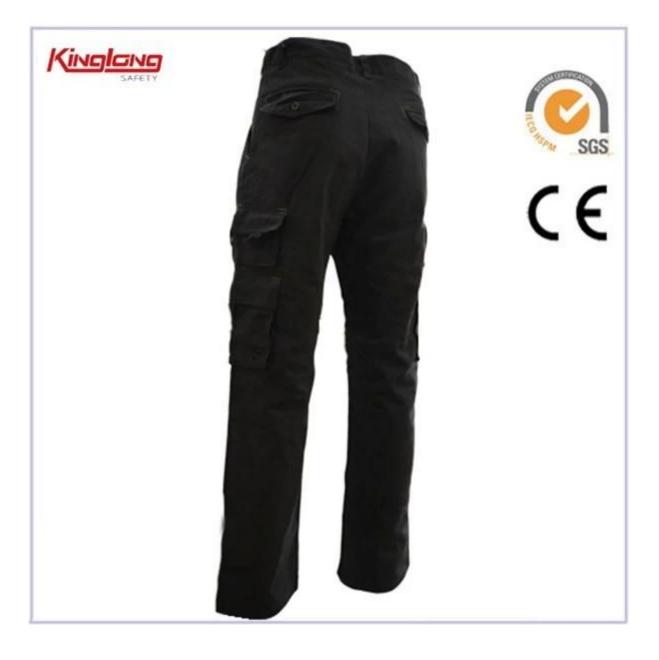

#### **Product Show:**

| Name          | Cargo Pants                | Size        | S-3XL     |
|---------------|----------------------------|-------------|-----------|
| Fabric        | 100% Cotton,Poly<br>Cotton | Color       | Available |
| Fabric Weight | 240G                       | Application | Outdoor   |

# Description:

- \* two leg pockets
- \* two side pockets
- \* belt loops
- \* 2 hip pockets
- \* 2 normal cuffs
- \* Elastic waist

## Product Image: