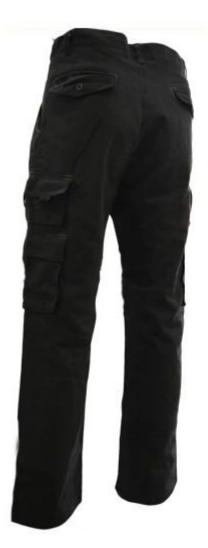

#### **Product Show:**

| Name          | Cargo Pants                | Size        | S-3XL     |
|---------------|----------------------------|-------------|-----------|
| Fabric        | 100% Cotton,Poly<br>Cotton | Color       | Available |
| Fabric Weight | 240G                       | Application | Outdoor   |

# Description:

- \* two leg pockets
- \* two side pockets
- \* belt loops
- \* 2 hip pockets
- \* 2 normal cuffs
- \* Elastic waist

## Product Image: