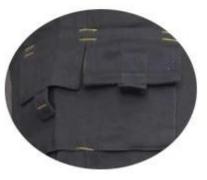

# Description:

- \* two leg pockets
- \* two side pockets
- \* belt loops
- \* 2 hip pockets
- \* 2 normal cuffs
- \* Elastic waist

# Leg Pocket

٠

Slant Pocket

Leg Pocket