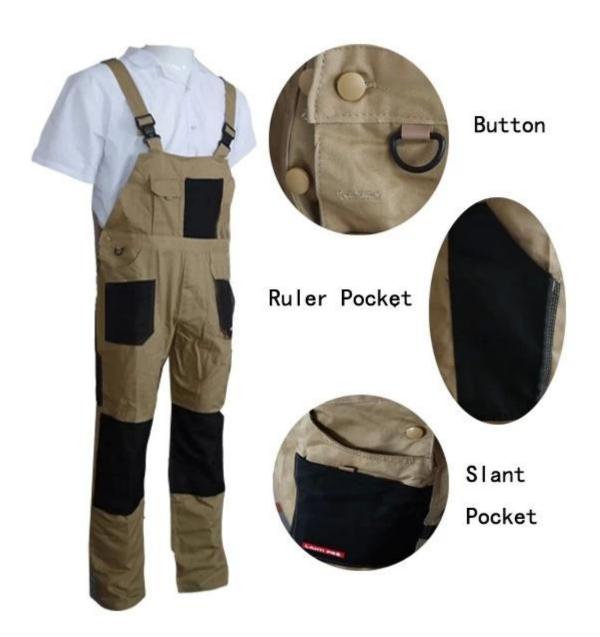

## **Description**

- \* 1 large chest pocket 1 cellphone pocket
- \* 2 tool pockets on the chest, one of them with velcro
- \* 2 side pockets,2 patch pockets and one leg pocket
- \* 4 brass buttons on the waist

| Details of Bibpants | Size                                                          | From S to XXXL European Size                           |
|---------------------|---------------------------------------------------------------|--------------------------------------------------------|
|                     | Zipper                                                        | PVC zipper,Nylon Zipper,Brass Zipper                   |
|                     | Color                                                         | Navy blue.Other color is also aviable.                 |
|                     | Gender                                                        | Men                                                    |
|                     | Pockets                                                       | One chest pockets,two tool pockets,two side            |
|                     |                                                               | pockets,one leg pocket and two pockets on              |
|                     |                                                               | hip,ruler pocket,hammer loop                           |
|                     | Fabric Choose                                                 | 80%polyester 20%cotton/65%polyester                    |
|                     |                                                               | 35%cotton/100%polyester                                |
|                     | Fabric Weight                                                 | 190-300g/□                                             |
|                     | Buttons                                                       | 4 brass buttons on waist                               |
|                     | Color                                                         | black oxford fabric on side pockets and leg            |
|                     | combination                                                   | pocket                                                 |
|                     | Market                                                        | Europe market,America Market,Africa,Middle             |
|                     |                                                               | East Market                                            |
|                     | моо                                                           | 2000 PCS per color per style                           |
| Workmanship         | Stitching                                                     | Single stitching,double stitching and triple stitching |
| Packaging           | Nomal Polybag                                                 | 1 piece/nomal polybag                                  |
|                     | Carton                                                        | 10pcs/carton                                           |
|                     | MEAS                                                          | 42cm*37cm*27cm                                         |
| Series              | pants,vest,jacket,coverall                                    |                                                        |
| Recommendation      |                                                               |                                                        |
| Sample              | We can provide you with samples.It will take about 10 working |                                                        |
|                     | days as usual.                                                |                                                        |
| Supply              | The supply we provide is OEM.                                 |                                                        |