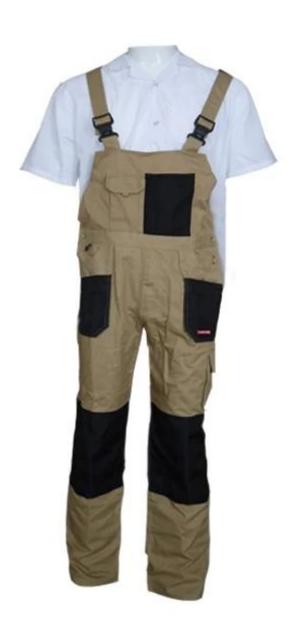

## **Description**

- \* 1 large chest pocket 1 cellphone pocket
- \* 2 tool pockets on the chest, one of them with velcro
- \* 2 side pockets,2 patch pockets and one leg pocket
- \* 4 brass buttons on the waist

Chest Pocket

Knee Patch

Hip Pocket

Leg Pocket

**Contact Information** 