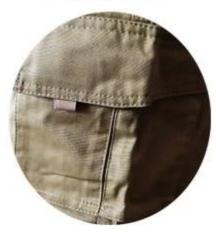

## **Description**

- \* 1 large chest pocket 1 cellphone pocket
- \* 2 tool pockets on the chest, one of them with velcro
- \* 2 side pockets,2 patch pockets and one leg pocket
- \* 4 brass buttons on the waist

Chest Pocket

Knee Patch

Hip Pocket

Leg Pocket

**Contact Information** 