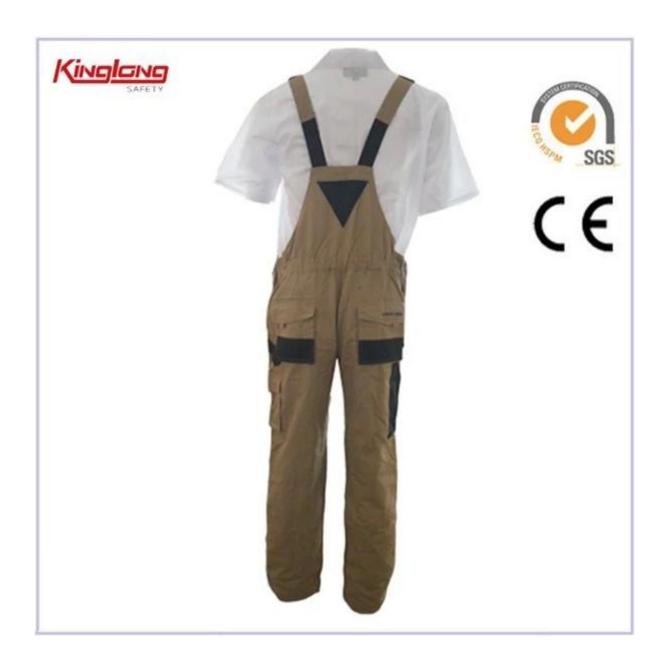

## **Description**

- \* 1 large chest pocket 1 cellphone pocket
- \* 2 tool pockets on the chest, one of them with velcro
- \* 2 side pockets,2 patch pockets and one leg pocket
- \* 4 brass buttons on the waist

Chest Pocket

Knee Patch

Hip Pocket

Leg Pocket

**Contact Information** 