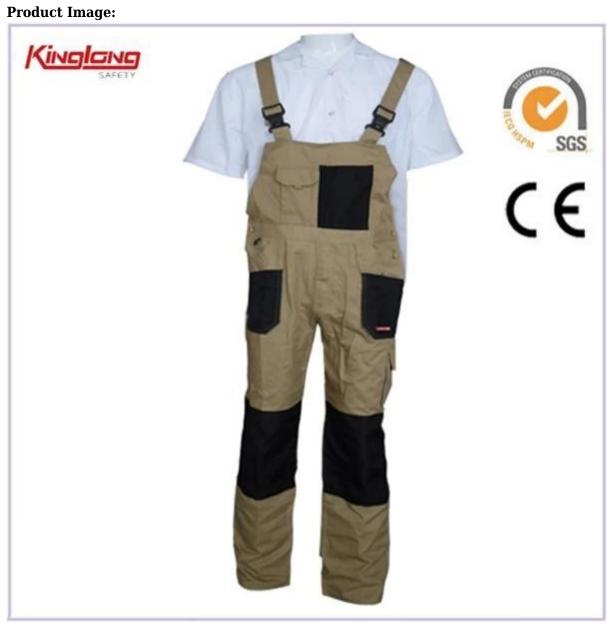

## **Description**

- \* 1 large chest pocket 1 cellphone pocket
- \* 2 tool pockets on the chest, one of them with velcro
- \* 2 side pockets,2 patch pockets and one leg pocket
- \* 4 brass buttons on the waist

Chest Pocket

Knee Patch

Hip Pocket

Leg Pocket

**Contact Information** 