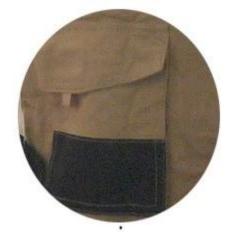

## **Description**

- \* 1 large chest pocket 1 cellphone pocket
- \* 2 tool pockets on the chest, one of them with velcro
- \* 2 side pockets,2 patch pockets and one leg pocket
- \* 4 brass buttons on the waist

Chest Pocket

Knee Patch

Hip Pocket

Leg Pocket

**Contact Information** 