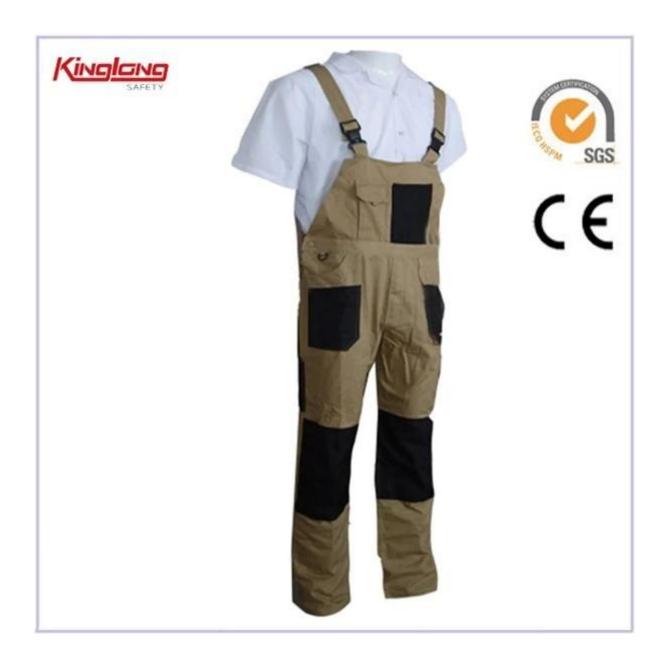

## **Description**

- \* 1 large chest pocket 1 cellphone pocket
- \* 2 tool pockets on the chest, one of them with velcro
- \* 2 side pockets,2 patch pockets and one leg pocket
- \* 4 brass buttons on the waist

Chest Pocket

Knee Patch

Hip Pocket

Leg Pocket

**Contact Information** 