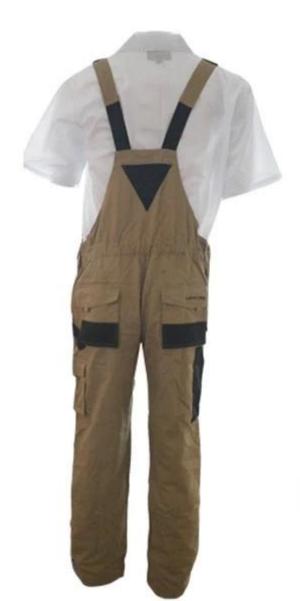

## **Description**

- \* 1 large chest pocket 1 cellphone pocket
- \* 2 tool pockets on the chest, one of them with velcro
- \* 2 side pockets,2 patch pockets and one leg pocket
- \* 4 brass buttons on the waist

| Details of Bibpants | Size                                                          | From S to XXXL European Size                           |
|---------------------|---------------------------------------------------------------|--------------------------------------------------------|
|                     | Zipper                                                        | PVC zipper,Nylon Zipper,Brass Zipper                   |
|                     | Color                                                         | Navy blue.Other color is also aviable.                 |
|                     | Gender                                                        | Men                                                    |
|                     | Pockets                                                       | One chest pockets,two tool pockets,two side            |
|                     |                                                               | pockets,one leg pocket and two pockets on              |
|                     |                                                               | hip,ruler pocket,hammer loop                           |
|                     | Fabric Choose                                                 | 80%polyester 20%cotton/65%polyester                    |
|                     |                                                               | 35%cotton/100%polyester                                |
|                     | Fabric Weight                                                 | 190-300g/□                                             |
|                     | Buttons                                                       | 4 brass buttons on waist                               |
|                     | Color                                                         | black oxford fabric on side pockets and leg            |
|                     | combination                                                   | pocket                                                 |
|                     | Market                                                        | Europe market,America Market,Africa,Middle             |
|                     |                                                               | East Market                                            |
|                     | моо                                                           | 2000 PCS per color per style                           |
| Workmanship         | Stitching                                                     | Single stitching,double stitching and triple stitching |
| Packaging           | Nomal Polybag                                                 | 1 piece/nomal polybag                                  |
|                     | Carton                                                        | 10pcs/carton                                           |
|                     | MEAS                                                          | 42cm*37cm*27cm                                         |
| Series              | pants,vest,jacket,coverall                                    |                                                        |
| Recommendation      |                                                               |                                                        |
| Sample              | We can provide you with samples.It will take about 10 working |                                                        |
|                     | days as usual.                                                |                                                        |
| Supply              | The supply we provide is OEM.                                 |                                                        |