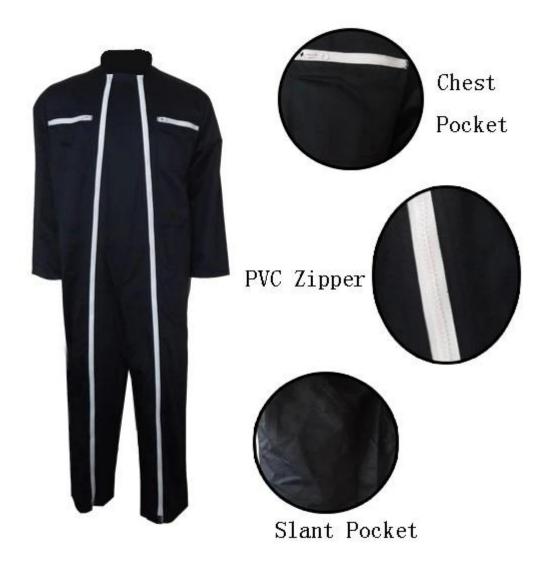

## Feature:

\*two front long zipper
\*two chest pockets with zippers
\*waist with ealstic
\*normal cuff
\*dust-proof

| Item Name | workwear coverall                   |
|-----------|-------------------------------------|
| Fabric    | 100% cotton,65%polyester 35% cotton |
| Color     | Red,Yellow,Orange,Blue              |
| Packing   | 1pc/polybag,25pcs/carton            |
| MOQ       | 2000 PCS per color per style        |

## **Product Image**