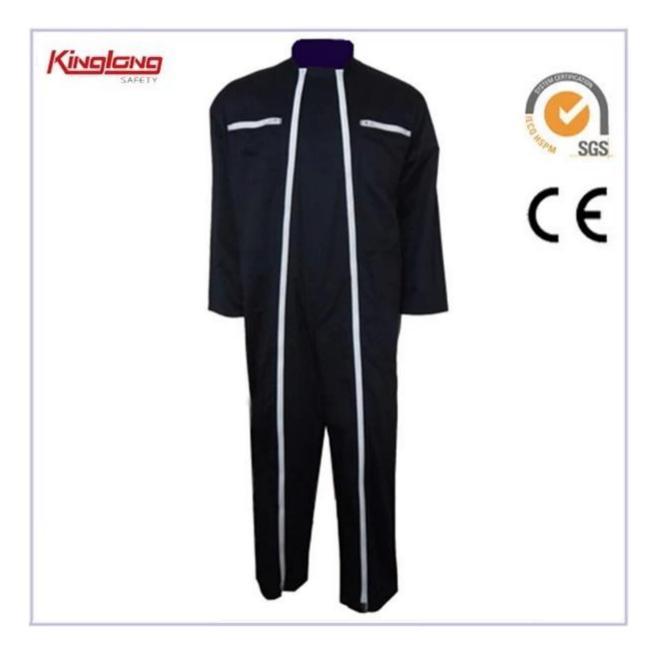

## Feature:

\*two front long zipper
\*two chest pockets with zippers
\*waist with ealstic
\*normal cuff
\*dust-proof

| Item Name | workwear coverall                   |
|-----------|-------------------------------------|
| Fabric    | 100% cotton,65%polyester 35% cotton |
| Color     | Red,Yellow,Orange,Blue              |
| Packing   | 1pc/polybag,25pcs/carton            |
| MOQ       | 2000 PCS per color per style        |

## **Product Image**