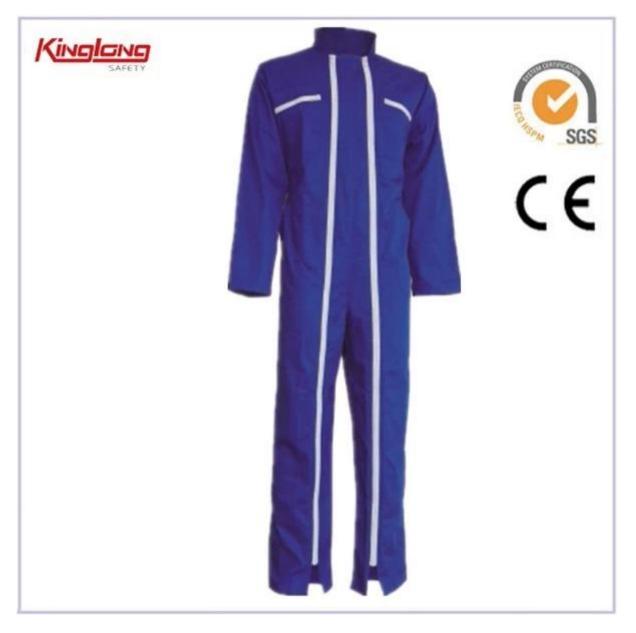

## Feature:

\*two front long zipper
\*two chest pockets with zippers
\*waist with ealstic
\*normal cuff
\*dust-proof

| Item Name | workwear coverall                   |
|-----------|-------------------------------------|
| Fabric    | 100% cotton,65%polyester 35% cotton |
| Color     | Red,Yellow,Orange,Blue              |
| Packing   | 1pc/polybag,25pcs/carton            |
| MOQ       | 2000 PCS per color per style        |

## **Product Image**