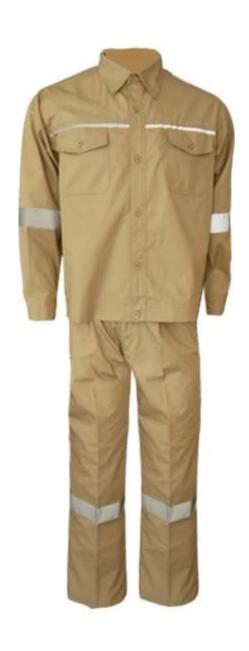

1. Firstly, It's a two piece working suit. It includes pant and jacket,
- 2. It sales to Spainish Market, that's to say, it 's famous in European market design.
- 3. The fabric is 65% Polyester 35% Cotton or 80% polyester 20% Cotton fabric High quality fabric.
- 4.Zipper/ Knit wrist in cuff , keep you warmth and windproof.Clean and efficient when you working.
- 5. If you don't like zipper pockets, we can change it's design for you.
- 6.. Marched blue color nylon zipper, not easy to lose your tools, coin, or telephone.
- 7. Navy Blue Color or Royal Blue Color, it let your style is striking and bright.
- 8. Classic design make your life easier and make the cost-effective.
- 9. A long zipper in front.
- 10.Elasitc band in the waist.

**Product Image:** 



Chest Pocket



Reflective Tapes





Arm Pocket



Leg Pocket





#### **Company Information:**

As one of leading manufacturers of safety products in Wuhan, China more than 10 Years, we mainly produce and supply our products to Europe, North and South America and Middle East.Two Pattern Designers over 20 years experience. The newest software for pattern making, efficient and precision. Eight QC inspector control the quantity from Cutting, Sewing, Packing, Ironing all the way, about Two hundred 10-15 years experience workers, strong accountability mechanisms.

## Why Choose Us?

- 1, We have professional experience about 11 years, our maket are located in East middle maket, south America, European and so on.
- 2, We have design department, our designs continuously develop new products based on the demand of the market.
- 3