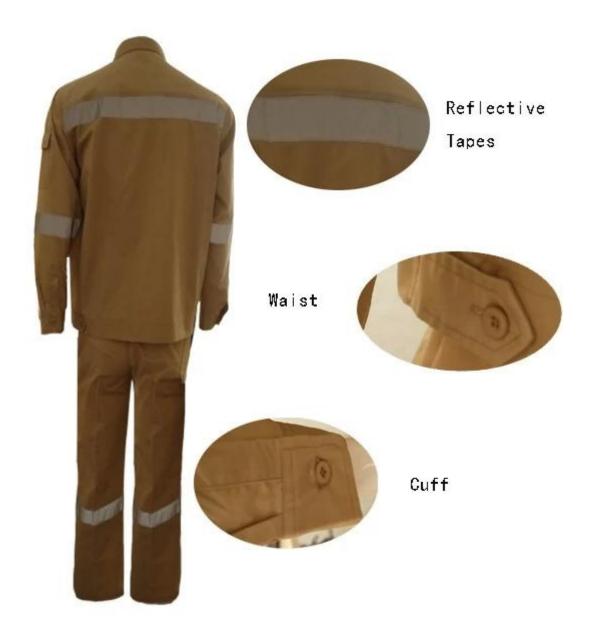

orking suit. It includes pant and jacket,
- 2. It sales to Spainish Market, that's to say, it 's famous in European market design.
- 3. The fabric is 65% Polyester 35% Cotton or 80% polyester 20% Cotton fabric High quality fabric.
- 4.Zipper/ Knit wrist in cuff , keep you warmth and windproof.Clean and efficient when you working.
- 5. If you don't like zipper pockets, we can change it's design for you.
- 6.. Marched blue color nylon zipper, not easy to lose your tools, coin, or telephone.
- 7. Navy Blue Color or Royal Blue Color, it let your style is striking and bright.
- 8. Classic design make your life easier and make the cost-effective.
- 9. A long zipper in front.
- 10.Elasitc band in the waist.

**Product Image:** 



Chest Pocket



Reflective Tapes





Arm Pocket



Leg Pocket





#### **Company Information:**

As one of leading manufacturers of safety products in Wuhan, China more than 10 Years, we mainly produce and supply our products to Europe, North and South America and Middle East.Two Pattern Designers over 20 years experience. The newest software for pattern making, efficient and precision. Eight QC inspector control the quantity from Cutting, Sewing, Packing, Ironing all the way, about Two hundred 10-15 years experience workers, strong accountability mechanisms.

## Why Choose Us?

- 1, We have professional experience about 11 years, our maket are located in East middle maket, south America, European and so on.
- 2, We have design department, our designs continuously develop new products based on the demand of the market.
- 3, The professional technicians