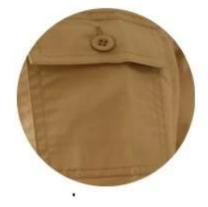

's a two piece working suit. It includes pant and jacket,
- 2. It sales to Spainish Market, that's to say, it 's famous in European market design.
- 3. The fabric is 65% Polyester 35% Cotton or 80% polyester 20% Cotton fabric High quality fabric.
- 4.Zipper/ Knit wrist in cuff , keep you warmth and windproof.Clean and efficient when you working.
- 5. If you don't like zipper pockets, we can change it's design for you.
- 6.. Marched blue color nylon zipper, not easy to lose your tools, coin, or telephone.
- 7. Navy Blue Color or Royal Blue Color, it let your style is striking and bright.
- 8. Classic design make your life easier and make the cost-effective.
- 9. A long zipper in front.
- 10.Elasitc band in the waist.

**Product Image:** 



Chest Pocket



Reflective Tapes





Arm Pocket



Leg Pocket





#### **Company Information:**

As one of leading manufacturers of safety products in Wuhan, China more than 10 Years, we mainly produce and supply our products to Europe, North and South America and Middle East.Two Pattern Designers over 20 years experience. The newest software for pattern making, efficient and precision. Eight QC inspector control the quantity from Cutting, Sewing, Packing, Ironing all the way, about Two hundred 10-15 years experience workers, strong accountability mechanisms.

## Why Choose Us?

- 1, We have professional experience about 11 years, our maket are located in East middle maket, south America, European and so on.
- 2, We have design department, our designs continuously develop new products based on the demand of the market.
- 3, The professi