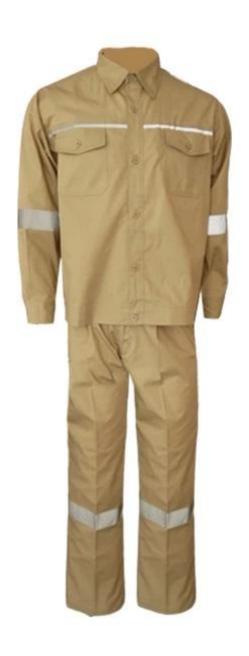

e | 1 pc/ polybag 25 pcs/carton  |

- 1. Firstly, It's a two piece working suit. It includes pant and jacket,
- 2. It sales to Spainish Market, that's to say, it 's famous in European market design.
- 3. The fabric is 65% Polyester 35% Cotton or 80% polyester 20% Cotton fabric High quality fabric.
- 4.Zipper/ Knit wrist in cuff , keep you warmth and windproof.Clean and efficient when you working.
- 5. If you don't like zipper pockets, we can change it's design for you.
- 6.. Marched blue color nylon zipper, not easy to lose your tools, coin, or telephone.
- 7. Navy Blue Color or Royal Blue Color, it let your style is striking and bright.
- 8. Classic design make your life easier and make the cost-effective.
- 9. A long zipper in front.
- 10.Elasitc band in the waist.

**Product Image:** 



Chest Pocket



Reflective Tapes





Arm Pocket



Leg Pocket





#### **Company Information:**

As one of leading manufacturers of safety products in Wuhan, China more than 10 Years, we mainly produce and supply our products to Europe, North and South America and Middle East.Two Pattern Designers over 20 years experience. The newest software for pattern making, efficient and precision. Eight QC inspector control the quantity from Cutting, Sewing, Packing, Ironing all the way, about Two hundred 10-15 years experience workers, strong accountability mechanisms.

## Why Choose Us?

- 1, We have professional experience about 11 years, our maket are located in East middle maket, south America, European and so on.
- 2, We have design department, our designs continuously develop new products