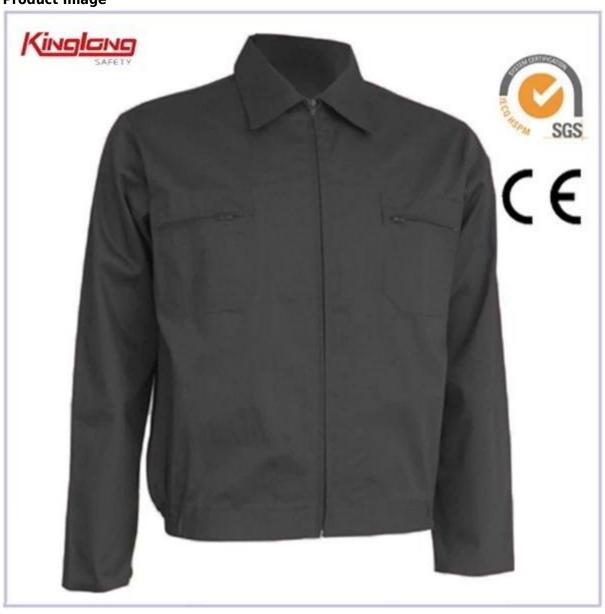

## **Product Description**

- \* v-neckline
- \* zipper
- \* two chest pockets
- \*two side pockets
- \* long sleeves
- \* two normal cuffs
- \* Elastic waist
- \*arm pocket

| Item Name     | China Supplier Long Sleeves Blue Jacket,100%<br>Cotton Workwear Jacket |  |
|---------------|------------------------------------------------------------------------|--|
| Fabric        | 100% Polyester,polycotton,100%polyester                                |  |
| Fabric Weight | 190-240G                                                               |  |
| Color         | Blue,Red,Yellow                                                        |  |
| Application   | Outdoor                                                                |  |

## **Product Image**