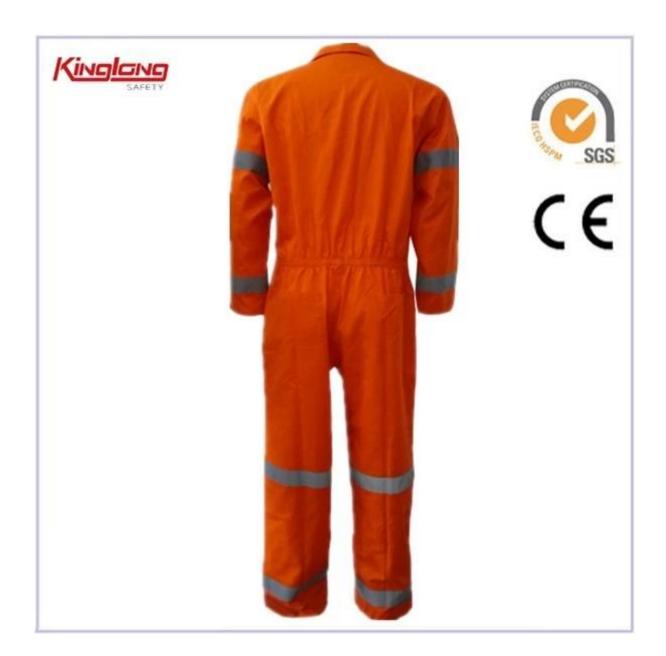

# **Product Image**

**More Product** 

### Description

- \* 2 chest pockets, with velcroes
- \* 2 reflective tapes around shoulders
- \* 2 reflective tapes around arms
- \* 2 normal cuffs
- \* 2 long sleeves
- \* 2 leg pockets
- \* 2 hip pockets
- \* Elastic waist