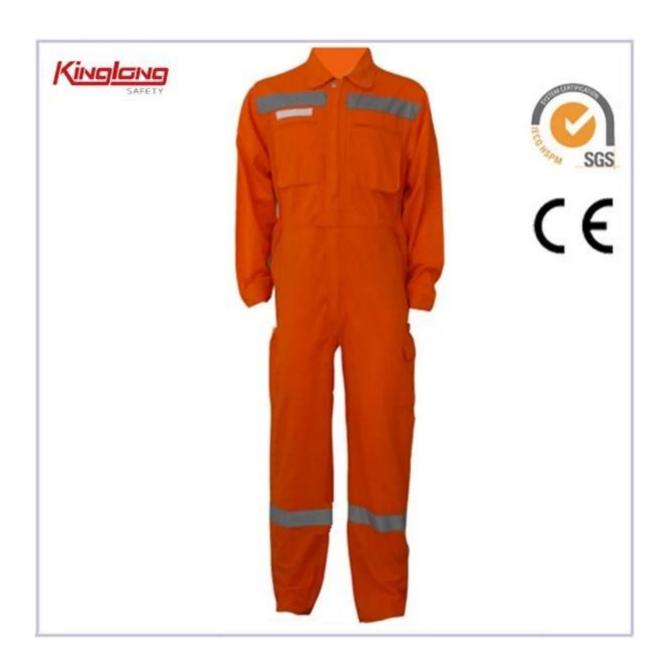

### Description

- \* 2 chest pockets, with velcroes
- \* 2 reflective tapes around shoulders
- \* 2 reflective tapes around arms
- \* 2 normal cuffs
- \* 2 long sleeves
- \* 2 leg pockets
- \* 2 hip pockets
- \* Elastic waist

# **Product Image**

**More Product** 