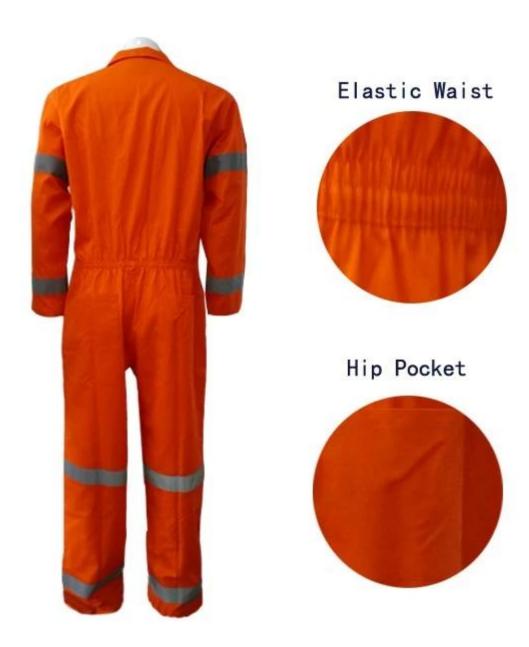

### Description

- \* 2 chest pockets, with velcroes
- \* 2 reflective tapes around shoulders
- \* 2 reflective tapes around arms
- \* 2 normal cuffs
- \* 2 long sleeves
- \* 2 leg pockets
- \* 2 hip pockets
- \* Elastic waist

#### Specifications:

| Details of Power | Size                                                                   | From S to XXXL European Size                            |
|------------------|------------------------------------------------------------------------|---------------------------------------------------------|
| Bibpants         | Zipper                                                                 | PVC zipper,Nylon Zipper,Brass Zipper                    |
|                  | Color                                                                  | Grey and Orange, Navy blue and Orange. Other color      |
|                  |                                                                        | is also aviable.                                        |
|                  | Gender                                                                 | Men                                                     |
|                  | Pockets                                                                | 10 pockets in total:                                    |
|                  |                                                                        | one tool pocket on arm                                  |
|                  |                                                                        | 3 chest pockets                                         |
|                  |                                                                        | 2 side waist pockets                                    |
|                  |                                                                        | two leg pockets                                         |
|                  |                                                                        | 2 hip pockets                                           |
|                  | Fabric Choose                                                          | 80%polyester 20%cotton/65%polyester                     |
|                  |                                                                        | 35%cotton/100%polyester                                 |
|                  | Fabric Weight                                                          | 190-240g/[                                              |
|                  | Buttons                                                                | brass buttons pockets                                   |
|                  | Color combinatio                                                       | n Orange fabric on side pockets                         |
|                  | Market                                                                 | Europe market,America Market,Africa,Middle East         |
|                  |                                                                        | Market                                                  |
|                  | Application                                                            | Outdoor                                                 |
| Workmanship      | Stitching                                                              | Single stitching, double stitching and triple stitching |
| Packaging        | Nomal Polybag                                                          | 1 piece/nomal polybag                                   |
|                  | Carton                                                                 | 20pcs/carton                                            |
|                  | MEAS                                                                   | 58cm*42cm*30cm                                          |
| Series           | Power WH02 vest,Power WH601 jacket,Power WH605 bibpants,Power          |                                                         |
| Recommendation   | pants                                                                  |                                                         |
| Sample           | We can provide you with samples. It will take about 10 working days as |                                                         |
|                  | usual.                                                                 |                                                         |
| Supply           | The supply we provide is OEM.                                          |                                                         |