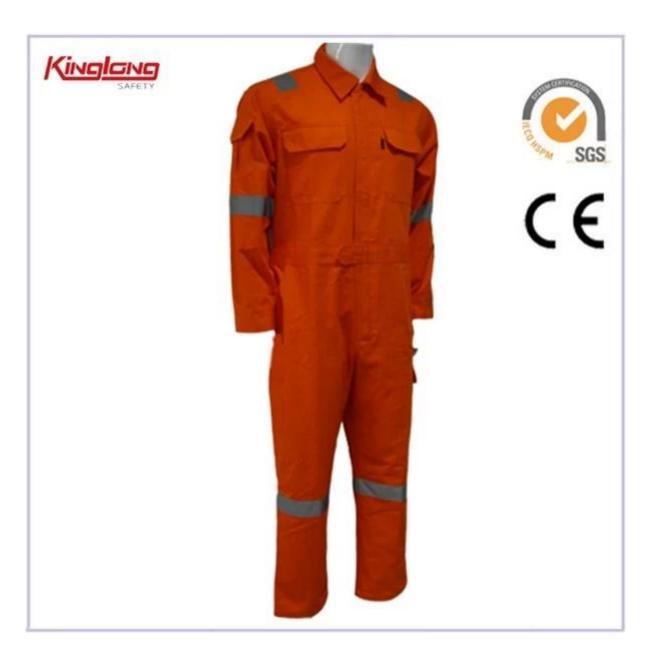

### Description

- \* 2 chest pockets, with velcroes
- \* 2 reflective tapes around shoulders
- \* 2 reflective tapes around arms
- \* 2 normal cuffs
- \* 2 long sleeves
- \* 2 leg pockets
- \* 2 hip pockets
- \* Elastic waist

# **Product Image**

**More Product** 