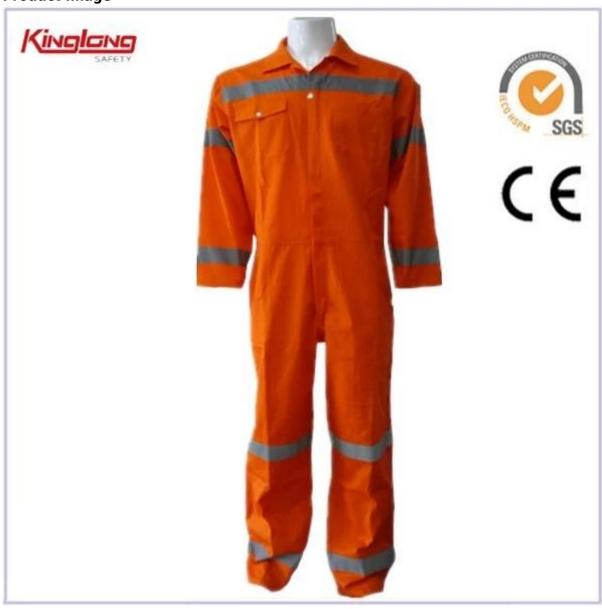

# **Product Image**

**More Product** 

### Description

- \* 2 chest pockets, with velcroes
- \* 2 reflective tapes around shoulders
- \* 2 reflective tapes around arms
- \* 2 normal cuffs
- \* 2 long sleeves
- \* 2 leg pockets
- \* 2 hip pockets
- \* Elastic waist