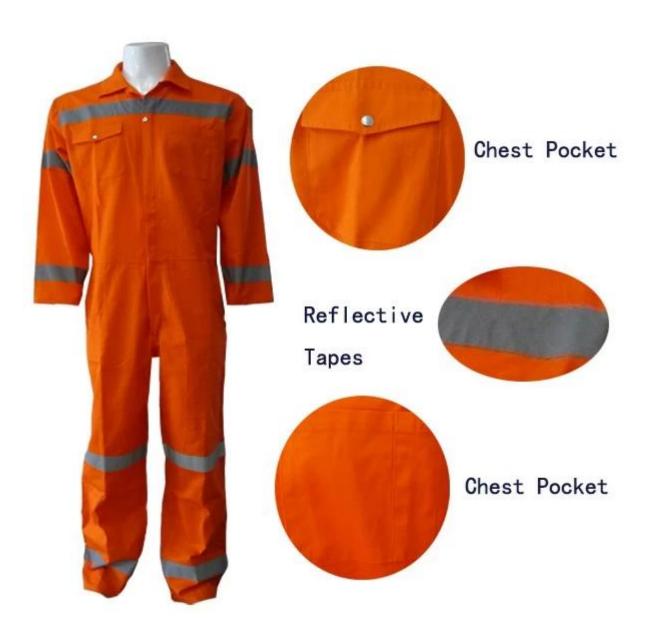

### Description

- \* 2 chest pockets, with velcroes
- \* 2 reflective tapes around shoulders
- \* 2 reflective tapes around arms
- \* 2 normal cuffs
- \* 2 long sleeves
- \* 2 leg pockets
- \* 2 hip pockets
- \* Elastic waist

#### Specifications:

| Details of Power | Size                                                                   | From S to XXXL European Size                            |
|------------------|------------------------------------------------------------------------|---------------------------------------------------------|
| Bibpants         | Zipper                                                                 | PVC zipper,Nylon Zipper,Brass Zipper                    |
|                  | Color                                                                  | Grey and Orange, Navy blue and Orange. Other color      |
|                  |                                                                        | is also aviable.                                        |
|                  | Gender                                                                 | Men                                                     |
|                  | Pockets                                                                | 10 pockets in total:                                    |
|                  |                                                                        | one tool pocket on arm                                  |
|                  |                                                                        | 3 chest pockets                                         |
|                  |                                                                        | 2 side waist pockets                                    |
|                  |                                                                        | two leg pockets                                         |
|                  |                                                                        | 2 hip pockets                                           |
|                  | Fabric Choose                                                          | 80%polyester 20%cotton/65%polyester                     |
|                  |                                                                        | 35%cotton/100%polyester                                 |
|                  | Fabric Weight                                                          | 190-240g/[                                              |
|                  | Buttons                                                                | brass buttons pockets                                   |
|                  | Color combinatio                                                       | n Orange fabric on side pockets                         |
|                  | Market                                                                 | Europe market,America Market,Africa,Middle East         |
|                  |                                                                        | Market                                                  |
|                  | Application                                                            | Outdoor                                                 |
| Workmanship      | Stitching                                                              | Single stitching, double stitching and triple stitching |
| Packaging        | Nomal Polybag                                                          | 1 piece/nomal polybag                                   |
|                  | Carton                                                                 | 20pcs/carton                                            |
|                  | MEAS                                                                   | 58cm*42cm*30cm                                          |
| Series           | Power WH02 vest,Power WH601 jacket,Power WH605 bibpants,Power          |                                                         |
| Recommendation   | pants                                                                  |                                                         |
| Sample           | We can provide you with samples. It will take about 10 working days as |                                                         |
|                  | usual.                                                                 |                                                         |
| Supply           | The supply we provide is OEM.                                          |                                                         |