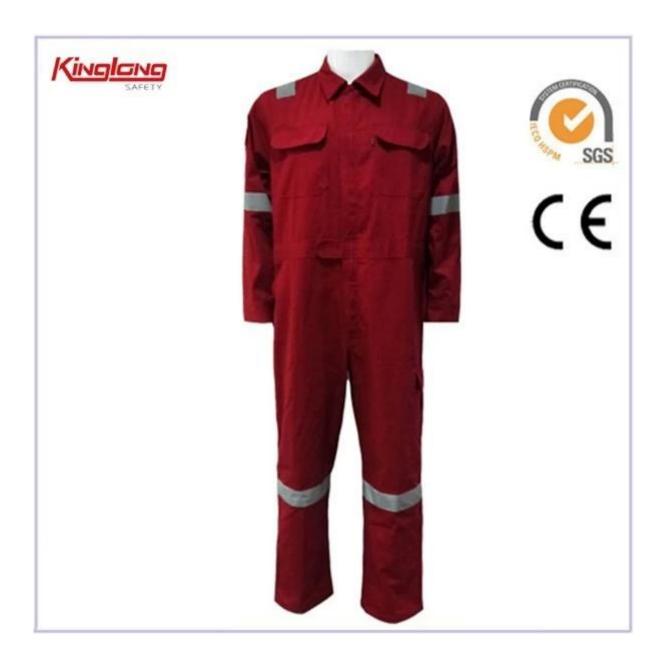

### Description

- \* 2 chest pockets, with velcroes
- \* 2 reflective tapes around shoulders
- \* 2 reflective tapes around arms
- \* 2 normal cuffs
- \* 2 long sleeves
- \* 2 leg pockets
- \* 2 hip pockets
- \* Elastic waist

# **Product Image**

**More Product** 