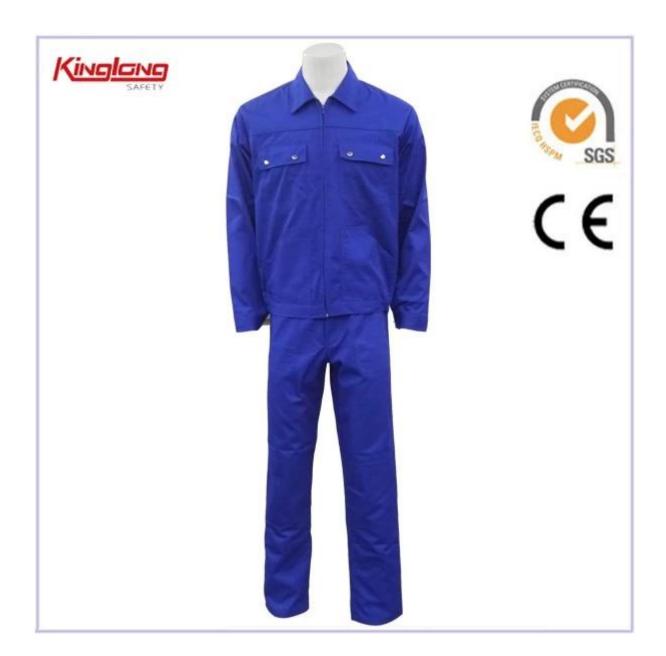

## **Description:**

- 1. Type: Dubai Type workwear uniform
- 2.Pockets 8 pockets in total, especially 2 pockets on the legs make the style more complex.All pockets of his failure.
- 3 .Color: Blue
- 4 Adoption of the fabric oblique (100% cotton 185gsm or 100% polyester190gsm), increase vitality.
- 5, support to apply packing list; List of cardboard; A certificate of origin; SASO certification.
- 6. The main market is middle east maket, market Africa with best prices.
- 7. You can print or embroider a personalized logo on the back and chest pocket, if necessary.
- 8. beige color or petrol blue or red color.Let its diversity of choice.
- 9. Adoption of advanced coffee pattern design their size jackets, Professional built ergonomically comfortable jacket. As for the size chart, we use the standard size of Europe. It can be assumed, if you have a table size that can provide us.
- 10. Quality is the factory priority. Our has 15 QC who strictly control the jacket for the quality of each link production line, which provide high quality jackets we wear and wash samples in the case of shrinkage or shading.
- 11. If you are a buyer of Saudi Arabia, we can help by providing SASO certificate when Improt Custom clean.