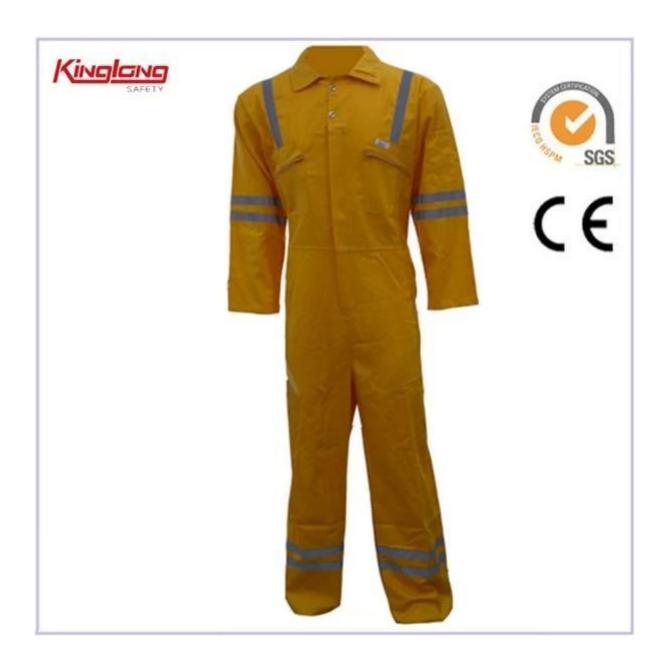

# **Product Description**

Size:From S to XXXL Zipper:Brass Zipper

Color:Blue.Other color is also aviable Pockets:2 chest pockets,2 slash pockets

Market:Europe market,America Market,Africa,Middle East Market