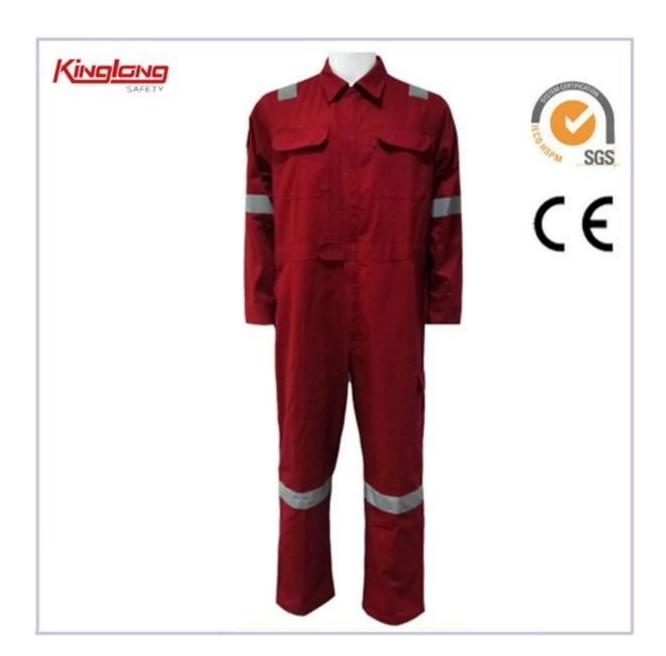

## **Product Description**

1.35% cotton fabric

2. Elastic waist without buckle

3.multi-pockets

4.plus size

5.reflective tapes

| Item Name     | Coverall                              | MOQ      | 2000pcs per color per style         |
|---------------|---------------------------------------|----------|-------------------------------------|
| Fabric        | 100% Cotton,polycotton,100% polyester | Color    | Available                           |
| Fabric Weight | 190-240G                              | Packing  | 1pc/normal<br>polybag,25pcs/carton  |
| Application   | Outdoor                               | Delivery | 55 days after receiving the deposit |

**Product Image** 