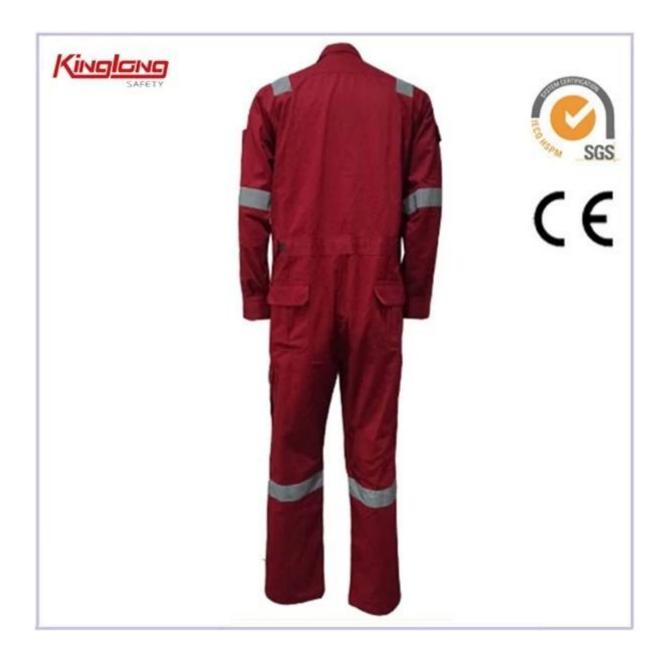

## **Product Description**

1.35% cotton fabric

2. Elastic waist without buckle

3.multi-pockets

4.plus size

5.reflective tapes

| Item Name     | Coverall                              | MOQ      | 2000pcs per color per style         |
|---------------|---------------------------------------|----------|-------------------------------------|
| Fabric        | 100% Cotton,polycotton,100% polyester | Color    | Available                           |
| Fabric Weight | 190-240G                              | Packing  | 1pc/normal<br>polybag,25pcs/carton  |
| Application   | Outdoor                               | Delivery | 55 days after receiving the deposit |

**Product Image** 