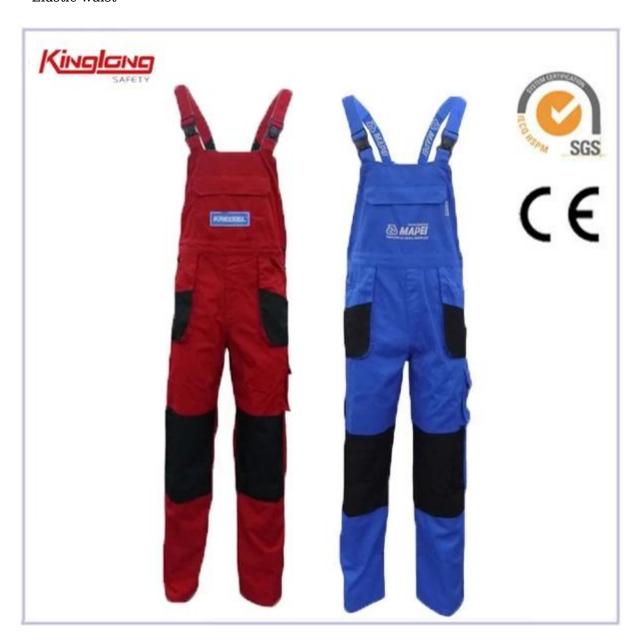

## Description

- \* v-neckline
- \* zipper
- \* one chest pocket
- \* no sleeves
- \* two normal cuffs
- \* two leg pockets
- \* two straight legs
- \* Elastic waist

## Specifications:

| Size   | From S to XXXL size                |
|--------|------------------------------------|
| Color  | Yellow                             |
| Pocket | Chest pocket                       |
| Stitch | Single stitching, double stitching |