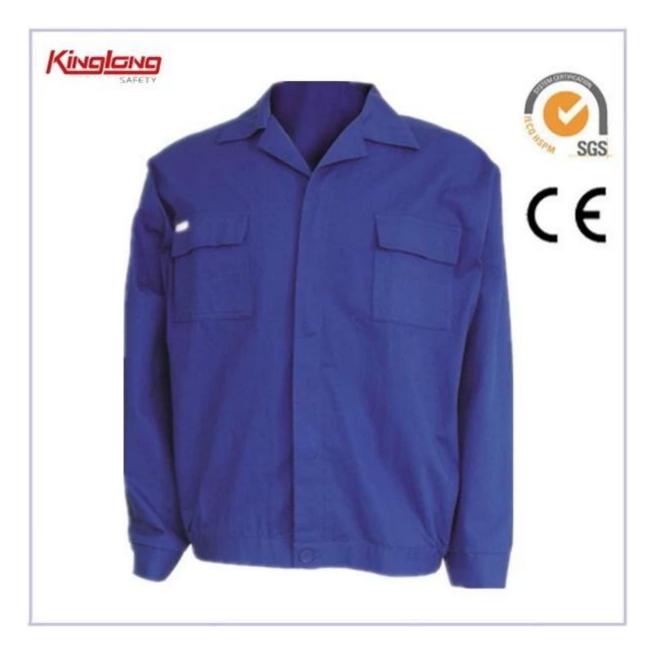

## **Product Description:**

- \* v-neckline
- \* zipper
- \* two chest pockets
- \*two side pockets
- \* long sleeves
- \* two normal cuffs
- \* Elastic waist
- \*arm pocket

| Item Name     | China Manufacturer Safety Workwear,Long Sleeves Jacket<br>Unisex |
|---------------|------------------------------------------------------------------|
| Fabric        | 100% Cotton,polycotton,100% polyester                            |
| Fabric Weight | 190-240G                                                         |
| MOQ           | 2000 pcs per color per style                                     |
| Packing       | 1 pc/polybag,25pcs/carton                                        |
| Application   | Outdoor                                                          |