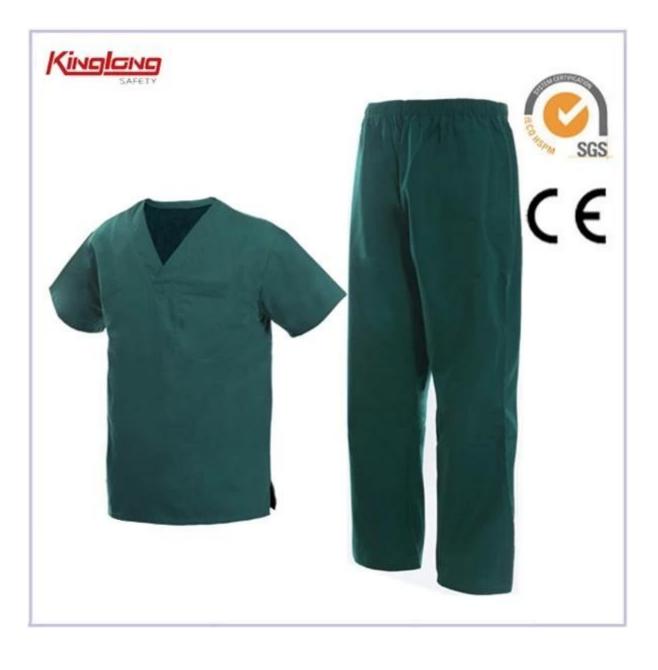

---------------------------|
| Fabric            | 65/35 TC        | Size:        | S-3XL                      |
| Fabric<br>Weight: | 155G,190G       | Application: | Hospital                   |

Description

- \* v-neckline
- \* embroidery flower
- \* customzied logo
- \* long sleeves

| Workmanship | Stitching     | Single stitching, double stitching and triple stitching |
|-------------|---------------|---------------------------------------------------------|
| Packaging   | Nomal Polybag | 1 piece/nomal polybag                                   |
|             | Carton        | 20pcs/carton                                            |
|             | MEAS          | 58cm*42cm*30cm                                          |

Product Image:









More products for you to choose







## **Company Information:**

As one of leading manufacturers of safety products in Wuhan, China more than 9 Years, we mainly produce and supply our products to Europe, North and South America and Middle East.Two Pattern Designers over 20 years experience. The newest software for pattern making, efficient and precision. Eight QC inspector control the quantity from Cutting, Sewing, Packing, Ironing all the way, about Two hundred 10-15 years experience workers, strong accountability mechanisms.

## **Contact Information**

## Miss. Lisa Shao

Telephone: 027-83884677 Skype:sales5@wuhankinglong.com Fax: 027-83884177 Email: sales5@wuhankinglong.com Address: 1508,Building 5, Fanhai Soho, Huaihai Road, Wuhan,China