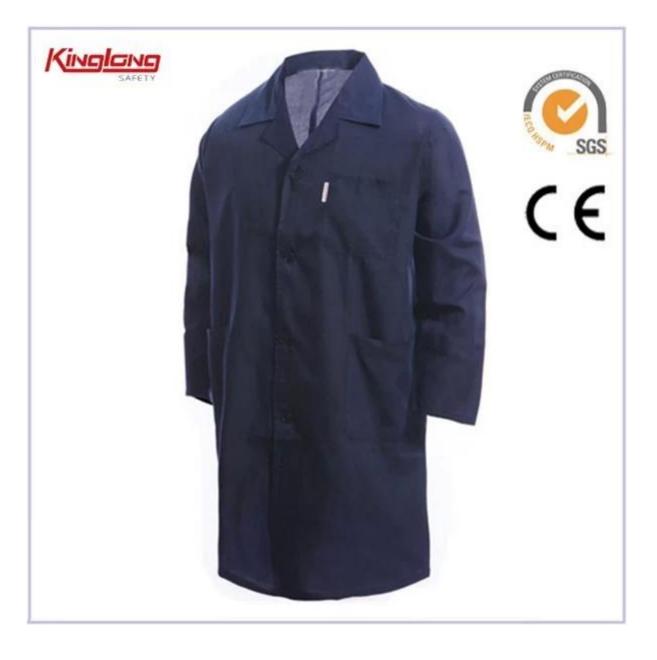

| Name:             | Doctor<br>Grown | Color:       | Red,blue,purple,customized |
|-------------------|-----------------|--------------|----------------------------|
| Fabric            | 65/35 TC        | Size:        | S-3XL                      |
| Fabric<br>Weight: | 155G,190G       | Application: | Hospital                   |

Description

- \* v-neckline
- \* embroidery flower
- \* customzied logo
- \* long sleeves

| Workmanship | Stitching     | Single stitching, double stitching and triple stitching |
|-------------|---------------|---------------------------------------------------------|
| Packaging   | Nomal Polybag | 1 piece/nomal polybag                                   |
|             | Carton        | 20pcs/carton                                            |
|             | MEAS          | 58cm*42cm*30cm                                          |