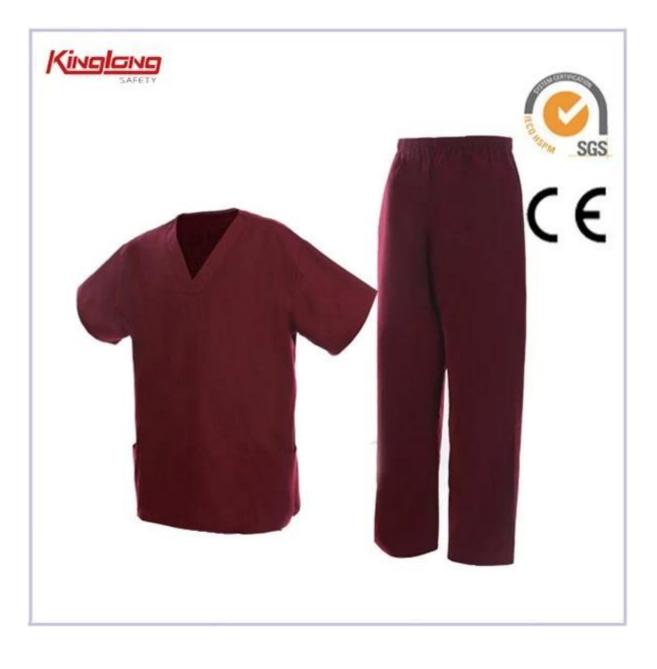

|----------------------------|
| Fabric            | 65/35 TC        | Size:        | S-3XL                      |
| Fabric<br>Weight: | 155G,190G       | Application: | Hospital                   |

Description

- \* v-neckline
- \* embroidery flower
- \* customzied logo
- \* long sleeves

| Workmanship | Stitching     | Single stitching, double stitching and triple stitching |
|-------------|---------------|---------------------------------------------------------|
| Packaging   | Nomal Polybag | 1 piece/nomal polybag                                   |
|             | Carton        | 20pcs/carton                                            |
|             | MEAS          | 58cm*42cm*30cm                                          |

Product Image:









More products for you to choose







## **Company Information:**

As one of leading manufacturers of safety products in Wuhan, China more than 9 Years, we mainly produce and supply our products to Europe, North and South America and Middle East.Two Pattern Designers over 20 years experience. The newest software for pattern making, efficient and precision. Eight QC inspector control the quantity from Cutting, Sewing, Packing, Ironing all the way, about Two hundred 10-15 years experience workers, strong accountability mechanisms.

## **Contact Information**

## Miss. Lisa Shao

Telephone: 027-83884677 Skype:sales5@wuhankinglong.com Fax: 027-83884177 Email: sales5@wuhankinglong.com Address: 1508,Building 5, Fanhai Soho, Huaihai Road, Wuhan,China