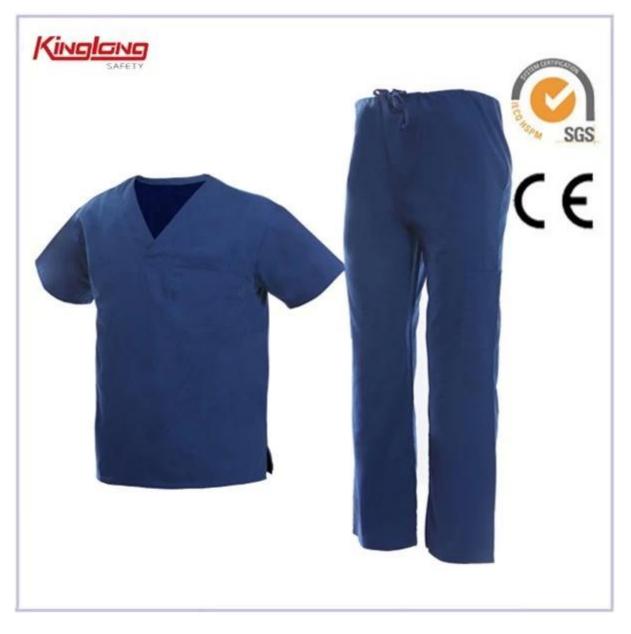

-------------------------|
| Fabric            | 65/35 TC        | Size:        | S-3XL                      |
| Fabric<br>Weight: | 155G,190G       | Application: | Hospital                   |

Description

- \* v-neckline
- \* embroidery flower
- \* customzied logo
- \* long sleeves

| Workmanship | Stitching     | Single stitching, double stitching and triple stitching |
|-------------|---------------|---------------------------------------------------------|
| Packaging   | Nomal Polybag | 1 piece/nomal polybag                                   |
|             | Carton        | 20pcs/carton                                            |
|             | MEAS          | 58cm*42cm*30cm                                          |

Product Image:









More products for you to choose







## **Company Information:**

As one of leading manufacturers of safety products in Wuhan, China more than 9 Years, we mainly produce and supply our products to Europe, North and South America and Middle East.Two Pattern Designers over 20 years experience. The newest software for pattern making, efficient and precision. Eight QC inspector control the quantity from Cutting, Sewing, Packing, Ironing all the way, about Two hundred 10-15 years experience workers, strong accountability mechanisms.

## **Contact Information**

## Miss. Lisa Shao

Telephone: 027-83884677 Skype:sales5@wuhankinglong.com Fax: 027-83884177 Email: sales5@wuhankinglong.com Address: 1508,Building 5, Fanhai Soho, Huaihai Road, Wuhan,China