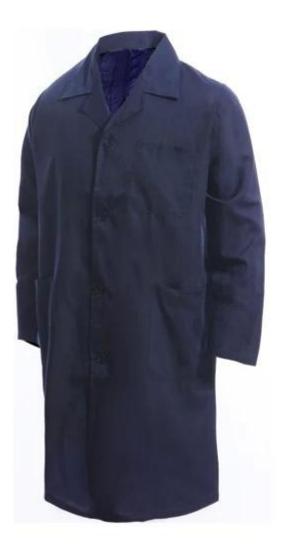

| Name:             | Doctor<br>Grown | Color:       | Red,blue,purple,customized |
|-------------------|-----------------|--------------|----------------------------|
| Fabric            | 65/35 TC        | Size:        | S-3XL                      |
| Fabric<br>Weight: | 155G,190G       | Application: | Hospital                   |

Description

- \* v-neckline
- \* embroidery flower
- \* customzied logo
- \* long sleeves

| Workmanship | Stitching     | Single stitching, double stitching and triple stitching |
|-------------|---------------|---------------------------------------------------------|
| Packaging   | Nomal Polybag | 1 piece/nomal polybag                                   |
|             | Carton        | 20pcs/carton                                            |
|             | MEAS          | 58cm*42cm*30cm                                          |