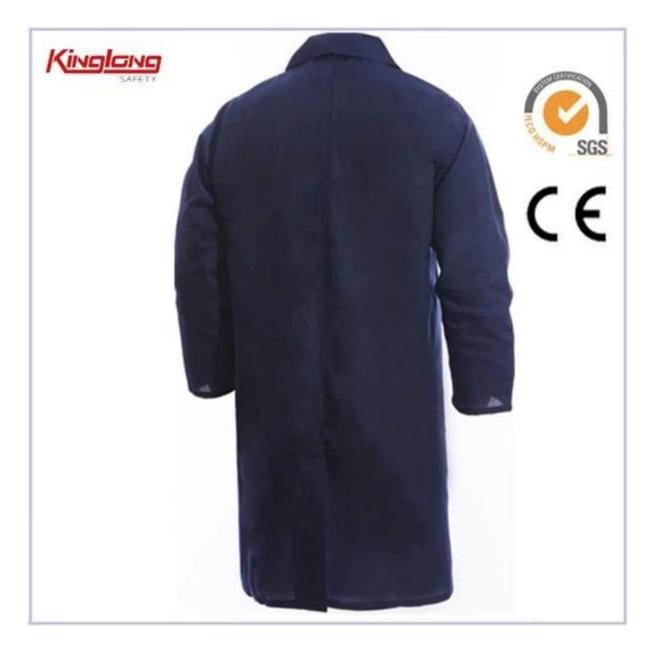

| Name:             | Doctor<br>Grown | Color:       | Red,blue,purple,customized |
|-------------------|-----------------|--------------|----------------------------|
| Fabric            | 65/35 TC        | Size:        | S-3XL                      |
| Fabric<br>Weight: | 155G,190G       | Application: | Hospital                   |

Description

- \* v-neckline
- \* embroidery flower
- \* customzied logo
- \* long sleeves

| Workmanship | Stitching     | Single stitching, double stitching and triple stitching |
|-------------|---------------|---------------------------------------------------------|
| Packaging   | Nomal Polybag | 1 piece/nomal polybag                                   |
|             | Carton        | 20pcs/carton                                            |
|             | MEAS          | 58cm*42cm*30cm                                          |