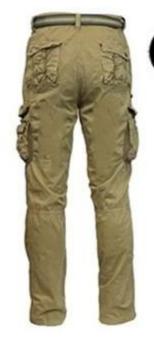

Product Image:

## **Specifications:**

| Details of Power | Size                                                          | From S to XXXL European Size                            |  |
|------------------|---------------------------------------------------------------|---------------------------------------------------------|--|
| Bibpants         | Zipper                                                        | PVC zipper,Nylon Zipper,Brass Zipper                    |  |
|                  | Color                                                         | Grey.Other color is also aviable.                       |  |
|                  | Gender                                                        | Men                                                     |  |
|                  |                                                               | 1 1 2 1 1                                               |  |
|                  | Pockets                                                       | 6 pockets in total:                                     |  |
|                  |                                                               | 2 side pockets                                          |  |
|                  |                                                               | 2 leg pockets                                           |  |
|                  |                                                               | 2 back pockets                                          |  |
|                  | Fabric Choose                                                 | 80%polyester 20%cotton/65%polyester                     |  |
|                  |                                                               | 35%cotton/100%polyester                                 |  |
|                  | Fabric Weight                                                 | 190-240g/□                                              |  |
|                  | Buttons                                                       | brass buttons pockets                                   |  |
|                  | Color                                                         | No color combination                                    |  |
|                  | combination                                                   |                                                         |  |
|                  | Market                                                        | Europe market,America Market,Africa,Middle              |  |
|                  |                                                               | East Market                                             |  |
|                  | Application                                                   | Outdoor                                                 |  |
| Workmanship      | Stitching                                                     | Single stitching, double stitching and triple stitching |  |
| Packaging        | Nomal Polybag                                                 | 1 piece/nomal polybag                                   |  |
|                  | Carton                                                        | 20pcs/carton                                            |  |
|                  | MEAS                                                          | 58cm*42cm*30cm                                          |  |
| Series           | wh202jacket, wh112coverall                                    |                                                         |  |
| Recommendation   |                                                               |                                                         |  |
| Sample           | We can provide you with samples.It will take about 10 working |                                                         |  |
|                  | days as usual.                                                |                                                         |  |
| Supply           | The supply we provide is OEM.                                 |                                                         |  |