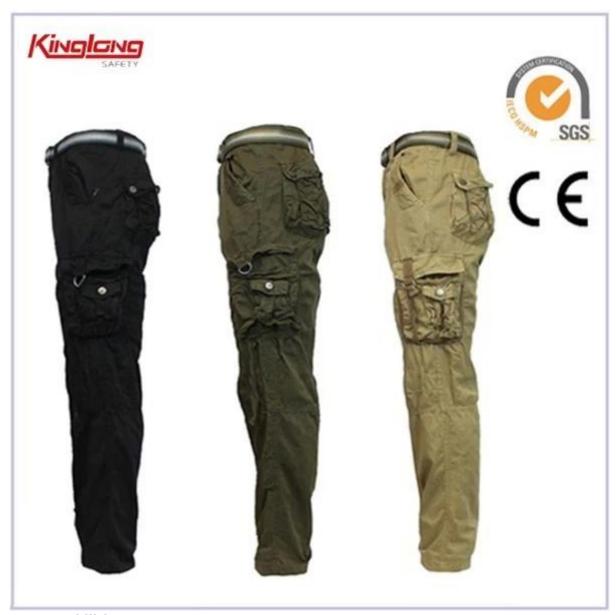

Product Image:

## **Specifications:**

| Details of Power | Size                                                          | From S to XXXL European Size                            |  |
|------------------|---------------------------------------------------------------|---------------------------------------------------------|--|
| Bibpants         | Zipper                                                        | PVC zipper,Nylon Zipper,Brass Zipper                    |  |
|                  | Color                                                         | Grey.Other color is also aviable.                       |  |
|                  | Gender                                                        | Men                                                     |  |
|                  |                                                               | 1 1 2 1 1                                               |  |
|                  | Pockets                                                       | 6 pockets in total:                                     |  |
|                  |                                                               | 2 side pockets                                          |  |
|                  |                                                               | 2 leg pockets                                           |  |
|                  |                                                               | 2 back pockets                                          |  |
|                  | Fabric Choose                                                 | 80%polyester 20%cotton/65%polyester                     |  |
|                  |                                                               | 35%cotton/100%polyester                                 |  |
|                  | Fabric Weight                                                 | 190-240g/□                                              |  |
|                  | Buttons                                                       | brass buttons pockets                                   |  |
|                  | Color                                                         | No color combination                                    |  |
|                  | combination                                                   |                                                         |  |
|                  | Market                                                        | Europe market,America Market,Africa,Middle              |  |
|                  |                                                               | East Market                                             |  |
|                  | Application                                                   | Outdoor                                                 |  |
| Workmanship      | Stitching                                                     | Single stitching, double stitching and triple stitching |  |
| Packaging        | Nomal Polybag                                                 | 1 piece/nomal polybag                                   |  |
|                  | Carton                                                        | 20pcs/carton                                            |  |
|                  | MEAS                                                          | 58cm*42cm*30cm                                          |  |
| Series           | wh202jacket, wh112coverall                                    |                                                         |  |
| Recommendation   |                                                               |                                                         |  |
| Sample           | We can provide you with samples.It will take about 10 working |                                                         |  |
|                  | days as usual.                                                |                                                         |  |
| Supply           | The supply we provide is OEM.                                 |                                                         |  |