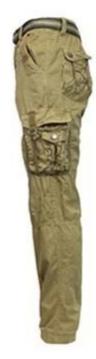

Product Image:

## **Specifications:**

| Details of Power | Size                                                          | From S to XXXL European Size                            |  |
|------------------|---------------------------------------------------------------|---------------------------------------------------------|--|
| Bibpants         | Zipper                                                        | PVC zipper,Nylon Zipper,Brass Zipper                    |  |
|                  | Color                                                         | Grey.Other color is also aviable.                       |  |
|                  | Gender                                                        | Men                                                     |  |
|                  |                                                               | 1 1 2 1 1                                               |  |
|                  | Pockets                                                       | 6 pockets in total:                                     |  |
|                  |                                                               | 2 side pockets                                          |  |
|                  |                                                               | 2 leg pockets                                           |  |
|                  |                                                               | 2 back pockets                                          |  |
|                  | Fabric Choose                                                 | 80%polyester 20%cotton/65%polyester                     |  |
|                  |                                                               | 35%cotton/100%polyester                                 |  |
|                  | Fabric Weight                                                 | 190-240g/□                                              |  |
|                  | Buttons                                                       | brass buttons pockets                                   |  |
|                  | Color                                                         | No color combination                                    |  |
|                  | combination                                                   |                                                         |  |
|                  | Market                                                        | Europe market,America Market,Africa,Middle              |  |
|                  |                                                               | East Market                                             |  |
|                  | Application                                                   | Outdoor                                                 |  |
| Workmanship      | Stitching                                                     | Single stitching, double stitching and triple stitching |  |
| Packaging        | Nomal Polybag                                                 | 1 piece/nomal polybag                                   |  |
|                  | Carton                                                        | 20pcs/carton                                            |  |
|                  | MEAS                                                          | 58cm*42cm*30cm                                          |  |
| Series           | wh202jacket, wh112coverall                                    |                                                         |  |
| Recommendation   |                                                               |                                                         |  |
| Sample           | We can provide you with samples.It will take about 10 working |                                                         |  |
|                  | days as usual.                                                |                                                         |  |
| Supply           | The supply we provide is OEM.                                 |                                                         |  |