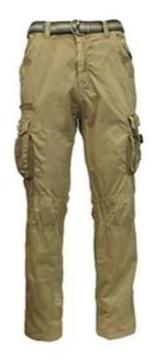

Product Image:

## **Specifications:**

| Details of Power | Size                                                          | From S to XXXL European Size                            |  |
|------------------|---------------------------------------------------------------|---------------------------------------------------------|--|
| Bibpants         | Zipper                                                        | PVC zipper,Nylon Zipper,Brass Zipper                    |  |
|                  | Color                                                         | Grey.Other color is also aviable.                       |  |
|                  | Gender                                                        | Men                                                     |  |
|                  |                                                               | 1 1 2 1 1                                               |  |
|                  | Pockets                                                       | 6 pockets in total:                                     |  |
|                  |                                                               | 2 side pockets                                          |  |
|                  |                                                               | 2 leg pockets                                           |  |
|                  |                                                               | 2 back pockets                                          |  |
|                  | Fabric Choose                                                 | 80%polyester 20%cotton/65%polyester                     |  |
|                  |                                                               | 35%cotton/100%polyester                                 |  |
|                  | Fabric Weight                                                 | 190-240g/□                                              |  |
|                  | Buttons                                                       | brass buttons pockets                                   |  |
|                  | Color                                                         | No color combination                                    |  |
|                  | combination                                                   |                                                         |  |
|                  | Market                                                        | Europe market,America Market,Africa,Middle              |  |
|                  |                                                               | East Market                                             |  |
|                  | Application                                                   | Outdoor                                                 |  |
| Workmanship      | Stitching                                                     | Single stitching, double stitching and triple stitching |  |
| Packaging        | Nomal Polybag                                                 | 1 piece/nomal polybag                                   |  |
|                  | Carton                                                        | 20pcs/carton                                            |  |
|                  | MEAS                                                          | 58cm*42cm*30cm                                          |  |
| Series           | wh202jacket, wh112coverall                                    |                                                         |  |
| Recommendation   |                                                               |                                                         |  |
| Sample           | We can provide you with samples.It will take about 10 working |                                                         |  |
|                  | days as usual.                                                |                                                         |  |
| Supply           | The supply we provide is OEM.                                 |                                                         |  |