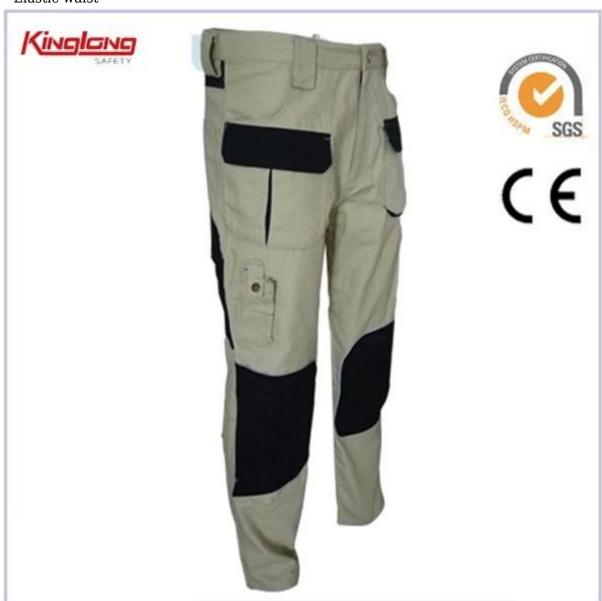

## China Manufacturer Cargo Pants, Work Trousers with Knee Pad

### Description

- \* button
- \* zipper
- \* two side pockets
- \* two hip pockets
- $\ast$  two normal cuffs
- \* two leg pockets
- \* two straight legs
- \* Elastic waist