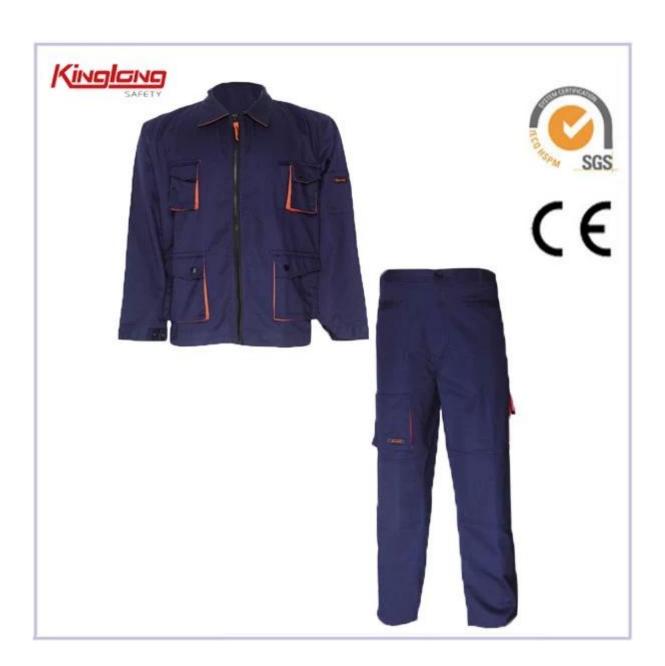

## **Description:**

- 1. Type: Dubai Type workwear uniform
- 2.Pockets 8 pockets in total, especially 2 pockets on the legs make the style more complex.All pockets of his failure.
- 3 .Color: Blue
- 4 Adoption of the fabric oblique (100% cotton 185gsm or 100% polyester190gsm), increase vitality.
- 5, support to apply packing list; List of cardboard; A certificate of origin; SASO certification.
- 6. The main market is middle east maket, market Africa with best prices.
- 7. You can print or embroider a personalized logo on the back and chest pocket, if necessary.
- 8. beige color or petrol blue or red color.Let its diversity of choice.
- 9. Adoption of advanced coffee pattern design their size jackets, Professional built ergonomically comfortable jacket. As for the size chart, we use the standard size of Europe. It can be assumed, if you have a table size that can provide us.
- 10. Quality is the factory priority. Our has 15 QC who strictly control the jacket for the quality of each link production line, which provide high quality jackets we wear and wash samples in the case of shrinkage or shading.
- 11. If you are a buyer of Saudi Arabia, we can help by providing SASO certificate when Improt Custom clean.