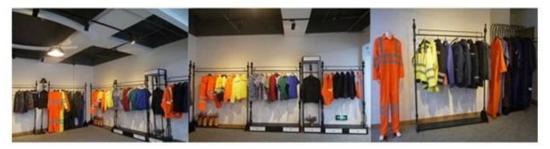

leg,one back jetted pocket                                                                           |
| Deliver time | 55-90 days after order confirmed on base of quantity. *We have<br>large capacity of this style. Our capacity of each month is<br>40000PCS. We can make sure the delivery time for each client. |
| Color        | Multi colours choices we could also make according to your requirements                                                                                                                        |
| Size         | S-3XL                                                                                                                                                                                          |

Product Image







# **Company Profile**

Office



Show room



#### FACTORY



Workshop



Machineries



# CERTIFICATE

#### **ISO9000 Certificate**



## **OEKO-TEX** Certificate

| CERTIFIC