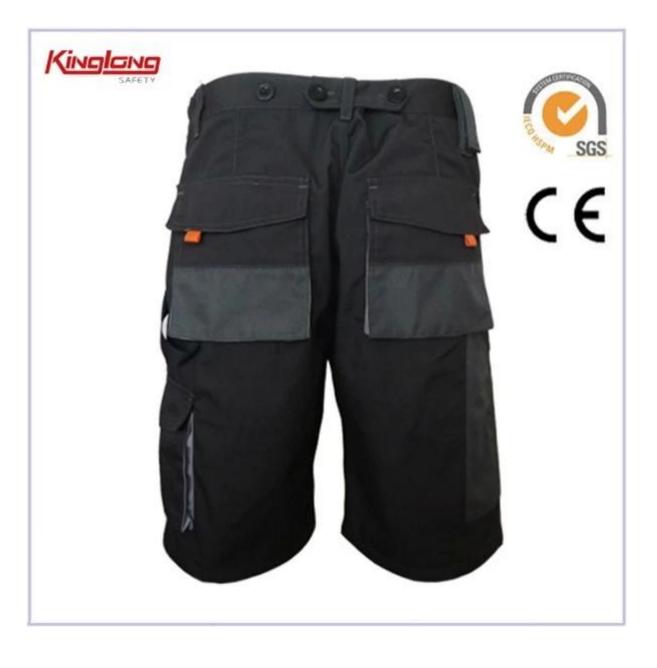

#### **Product Description**

| Name         | China Manufacture Polycotton Cargo Work Shorts with<br>Multipocket                                                                                                                             |
|--------------|------------------------------------------------------------------------------------------------------------------------------------------------------------------------------------------------|
| Fabric       | 80%polyester20%cotton 260g/s.m                                                                                                                                                                 |
| Pockets      | Partly elasticated with two slanted front pockets and two bagged out side pockets on each leg,one back jetted pocket                                                                           |
| Deliver time | 55-90 days after order confirmed on base of quantity. *We have<br>large capacity of this style. Our capacity of each month is<br>40000PCS. We can make sure the delivery time for each client. |
| Color        | Multi colours choices we could also make according to your requirements                                                                                                                        |
| Size         | S-3XL                                                                                                                                                                                          |

Product Image