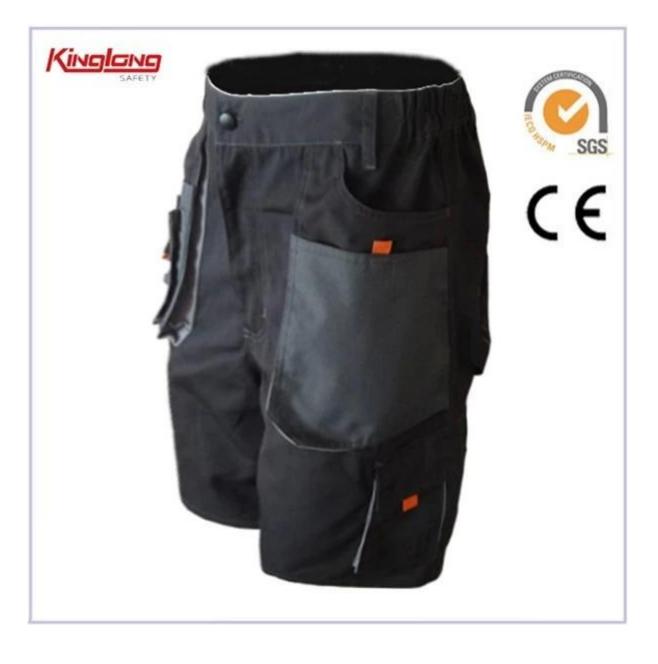

#### **Product Description**

| Name         | China Manufacture Polycotton Cargo Work Shorts with<br>Multipocket                                                                                                                             |
|--------------|------------------------------------------------------------------------------------------------------------------------------------------------------------------------------------------------|
| Fabric       | 80%polyester20%cotton 260g/s.m                                                                                                                                                                 |
| Pockets      | Partly elasticated with two slanted front pockets and two bagged out side pockets on each leg,one back jetted pocket                                                                           |
| Deliver time | 55-90 days after order confirmed on base of quantity. *We have<br>large capacity of this style. Our capacity of each month is<br>40000PCS. We can make sure the delivery time for each client. |
| Color        | Multi colours choices we could also make according to your requirements                                                                                                                        |
| Size         | S-3XL                                                                                                                                                                                          |

Product Image