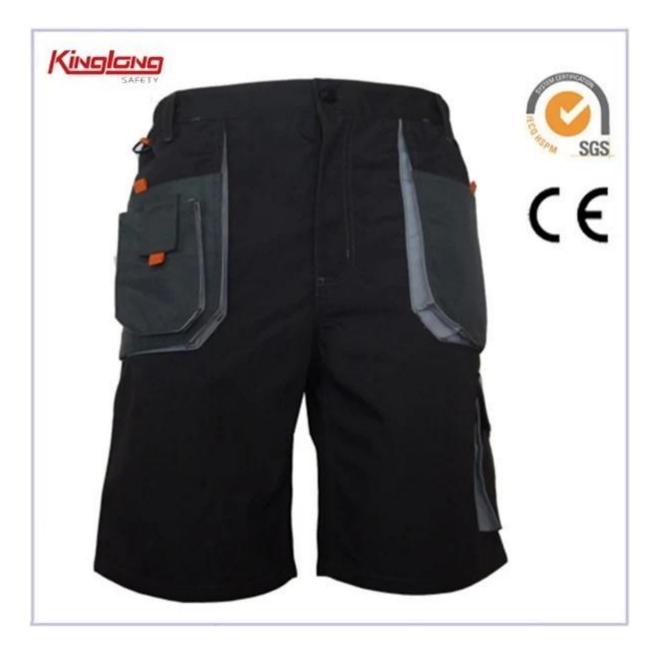

#### **Product Description**

| Name         | China Manufacture Polycotton Cargo Work Shorts with<br>Multipocket                                                                                                                             |
|--------------|------------------------------------------------------------------------------------------------------------------------------------------------------------------------------------------------|
| Fabric       | 80%polyester20%cotton 260g/s.m                                                                                                                                                                 |
| Pockets      | Partly elasticated with two slanted front pockets and two bagged out side pockets on each leg,one back jetted pocket                                                                           |
| Deliver time | 55-90 days after order confirmed on base of quantity. *We have<br>large capacity of this style. Our capacity of each month is<br>40000PCS. We can make sure the delivery time for each client. |
| Color        | Multi colours choices we could also make according to your requirements                                                                                                                        |
| Size         | S-3XL                                                                                                                                                                                          |

Product Image