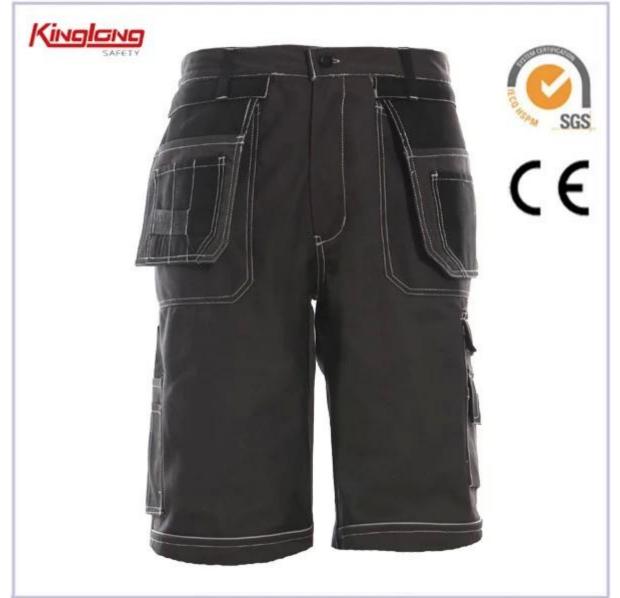

## **Product Description**

| %polyester20%cotton 260g/s.m<br>rtly elasticated with two slanted front pockets and two bagged                                                                                          |
|-----------------------------------------------------------------------------------------------------------------------------------------------------------------------------------------|
| rtly elasticated with two slanted front pockets and two bagged                                                                                                                          |
| side pockets on each leg,one back jetted pocket                                                                                                                                         |
| -90 days after order confirmed on base of quantity. *We have<br>ge capacity of this style. Our capacity of each month is<br>000PCS. We can make sure the delivery time for each client. |
| Ilti colours choices we could also make according to your<br>uirements                                                                                                                  |
| BXL                                                                                                                                                                                     |
| ι                                                                                                                                                                                       |

Product Image