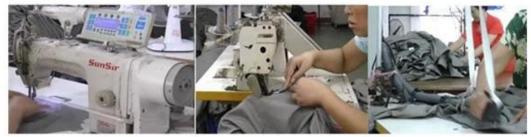

------------------|--|--|
| Fabric                  | 100% polester, polycotton, 100% cotton                                     |  |  |
| Fabric Weight           | 190-240g                                                                   |  |  |
| Application             | Outdoor                                                                    |  |  |
| Color                   | Red,Blue,Yellow                                                            |  |  |
| MOQ                     | 2000 pcs per color per style                                               |  |  |
| Describer et lande et e |                                                                            |  |  |

**Product Image** 



# **Company Profile**

Office



Show room



## FACTORY



Workshop



Machineries



# CERTIFICATE

## **ISO9000 Certificate**



# **OEKO-TEX** Certificate

| CERTIFIC