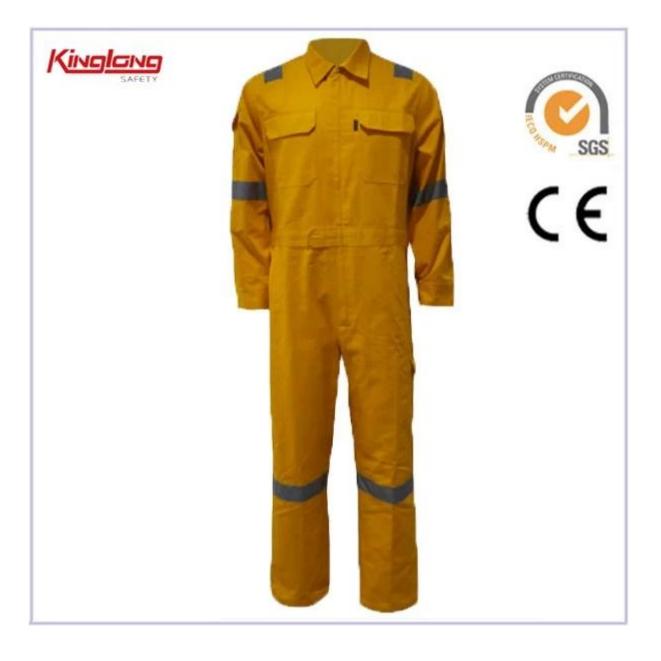

### China Manufacture 100% Cotton Safety Reflective Jacket with Multipocket

#### **Product Description:**

- \* v-neckline
- \* zipper
- \* two chest pockets
- \*two side pockets
- \* long sleeves
- \* two normal cuffs
- \* Elastic waist
- \*arm pocket

| Item Name               | China Manufacture 100% Cotton Safety<br>Reflective Jacket with Multipocket |  |  |
|-------------------------|----------------------------------------------------------------------------|--|--|
| Fabric                  | 100% polester, polycotton, 100% cotton                                     |  |  |
| Fabric Weight           | 190-240g                                                                   |  |  |
| Application             | Outdoor                                                                    |  |  |
| Color                   | Red,Blue,Yellow                                                            |  |  |
| MOQ                     | 2000 pcs per color per style                                               |  |  |
| Describer et lande et e |                                                                            |  |  |

**Product Image** 