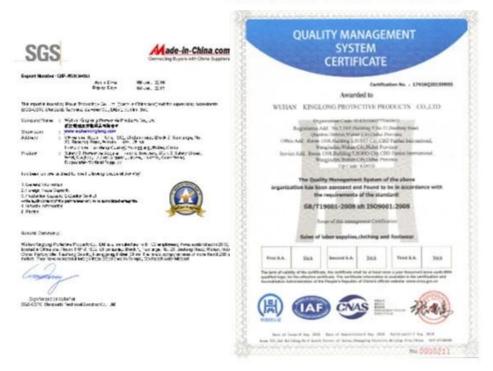

| 100% polester, polycotton, 100% cotton                                     |  |  |
| Fabric Weight           | 190-240g                                                                   |  |  |
| Application             | Outdoor                                                                    |  |  |
| Color                   | Red,Blue,Yellow                                                            |  |  |
| MOQ                     | 2000 pcs per color per style                                               |  |  |
| Describer et lande et e |                                                                            |  |  |

**Product Image** 



# **Company Profile**

Office



Show room



## FACTORY



Workshop



Machineries



# CERTIFICATE

## **ISO9000 Certificate**



# **OEKO-TEX** Certificate

| CERTIFIC