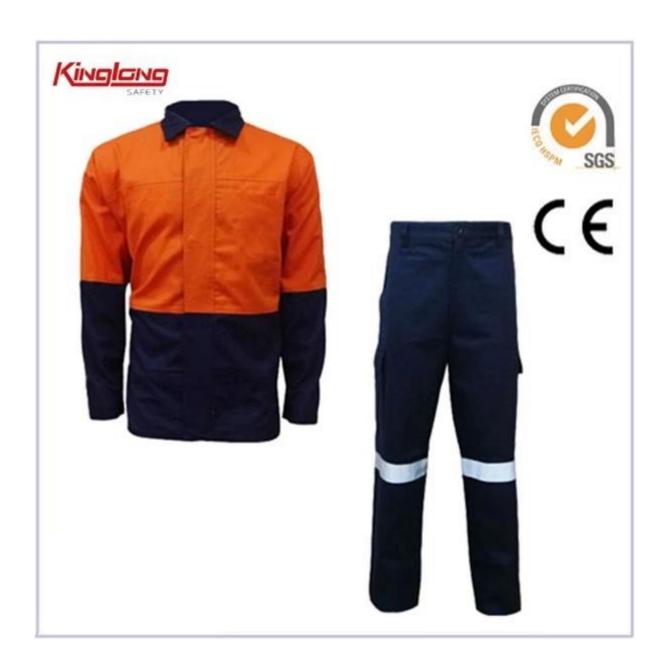

## Description

- \* v-neckline
- \* two chest pockets
- \* two side waist pockets
- \* reflective tapes around chest
- \* two normal cuffs
- \* short sleeves
- \* elastic waist
- \* two side leg pockets
- \*color combination

## Specifications:

| Details of Power Bibpants | Size                                                                         | From S to XXXL European Size                           |
|---------------------------|------------------------------------------------------------------------------|--------------------------------------------------------|
|                           | Zipper                                                                       | PVC zipper,Nylon Zipper,Brass Zipper                   |
|                           | Color                                                                        | Yellow and navy.Other color is also aviable.           |
|                           | Gender                                                                       | Men                                                    |
|                           | Pockets                                                                      | 6 pockets in total:                                    |
|                           |                                                                              | 2 chest pockets                                        |
|                           |                                                                              | 2 side waist pockets                                   |
|                           |                                                                              | 2 leg pockets                                          |
|                           |                                                                              |                                                        |
|                           |                                                                              |                                                        |
|                           |                                                                              |                                                        |
|                           | Fabric Choose                                                                | 80%polyester 20%cotton/65%polyester                    |
|                           |                                                                              | 35%cotton/100%polyester                                |
|                           | Fabric Weight                                                                | 190-240g/[]                                            |
|                           | Buttons                                                                      | brass buttons pockets                                  |
|                           | Color combination                                                            | Yellow and navy                                        |
|                           | Market                                                                       | Europe market,America Market,Africa,Middle East Market |
|                           | Application                                                                  | Outdoor                                                |
| Workmanship               | Stitching                                                                    | Single stitching,double stitching and triple stitching |
| Packaging                 | Nomal Polybag                                                                | 1 piece/nomal polybag                                  |
|                           | Carton                                                                       | 20pcs/carton                                           |
|                           | MEAS                                                                         | 58cm*42cm*30cm                                         |
| Series Recommendation     | Power WH02 vest,Power WH601 jacket,Power WH605 bibpants,Power pants          |                                                        |
| Sample                    | We can provide you with samples.It will take about 10 working days as usual. |                                                        |
| Supply                    | The supply we provide is OEM.                                                |                                                        |