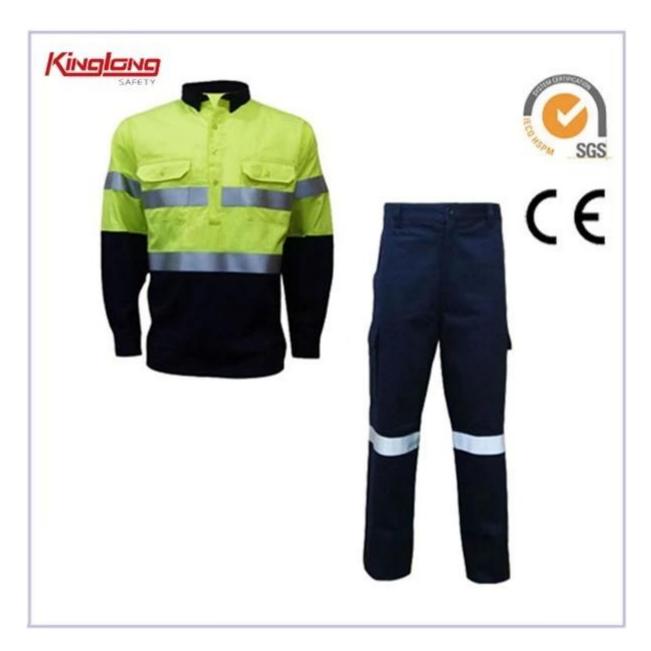

China Factory Reflective Work Suit, Safety Jacket and Pants with Reflective Tapes

## **Product Description**

- 1.two chest pockets
- 2.brass button
- 3.one pockets in sleeve
- 4.Reflective Tapes

|                        | China Factory Reflective Work Cuit Cafety lacket and Bants with  |
|------------------------|------------------------------------------------------------------|
| INAME                  | China Factory Reflective Work Suit, Safety Jacket and Pants with |
|                        | Reflective Tapes                                                 |
| Color                  | blue, Navy, green, red, yellow, grey, etc                        |
| Size                   | S, M, L, XL, XXL, XXXL, 4XL, 5XL, 6XL, Customization             |
| Fabric                 | 100% cotton                                                      |
| ISTVIA                 | Workwear/ Jacket/ Suits/ Uniform/ Fire Resistance Workwear/ Fire |
|                        | retardant Coverall                                               |
| OEM/ODM                | Yes                                                              |
| Minimum Order Quantity | 1500pcs                                                          |
| after Sample           |                                                                  |
| Feature                | Plus Size, Breathable, Quickly Dry                               |
| Application            | Lab, Workshop, etc                                               |

Product Image