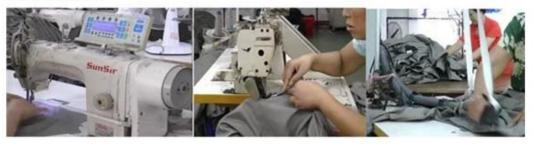

Fabric: 65% polyester 35% cotton plain cloth, 190gsm
- 6. Size: S, M, L, XL, XXL
- 7. Colors: Navy, real, yellow, orange, gray, khaki, green, white or custom

| PACKAGE                      | 1pc / polybag, 50pcs / carton   |
|------------------------------|---------------------------------|
| PORT OF SHIPMENT             | Shanghai port                   |
| DELIEVERY TIME               | 40-50 days delivery, guaranteed |
| Minimium amount of the order | 1000PCS                         |

#### Tips:

- 1) Within ten days it is guaranteed to make clothing sample as directed.
- 2) Sample fee by frieght pick up, but when it comes to our shows and book an order, we will give sample fee back to you.

# **Company Profile**

### Office



Show room



### **FACTORY**



Workshop



Machineries



## CERTIFICATE

### ISO9000 Certificate



### **OEKO-TEX Certificate**



## **NEO SAFETY**

### **Label Brand**







# Julia Yao

### Tel/WhatsApp/WeChat:+86 17764096672

Wuhan Kinglong Protective Products Co., Ltd



- 1508,Building 5,Fanhai Soho,Huaihai Road,Wuhan,China
- **S** 0086-27-83884677
- www.wuhankinglong.com
- sales1@wuhankinglong.com