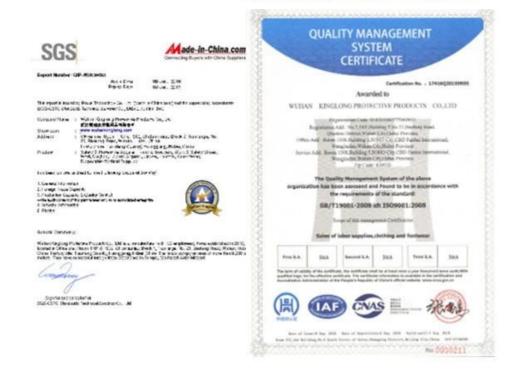

h, 190gsm
- 6. Size: S, M, L, XL, XXL
- 7. Colors: Navy, real, yellow, orange, gray, khaki, green, white or custom

| PACKAGE                      | 1pc / polybag, 50pcs / carton   |
|------------------------------|---------------------------------|
| PORT OF SHIPMENT             | Shanghai port                   |
| DELIEVERY TIME               | 40-50 days delivery, guaranteed |
| Minimium amount of the order | 1000PCS                         |

#### Tips:

- 1) Within ten days it is guaranteed to make clothing sample as directed.
- 2) Sample fee by frieght pick up, but when it comes to our shows and book an order, we will give sample fee back to you.

# **Company Profile**

### Office



Show room



### **FACTORY**



Workshop



Machineries



## CERTIFICATE

### ISO9000 Certificate



### **OEKO-TEX Certificate**



## **NEO SAFETY**

### **Label Brand**







# Julia Yao

### Tel/WhatsApp/WeChat:+86 17764096672

Wuhan Kinglong Protective Products Co., Ltd



- 1508,Building 5,Fanhai Soho,Huaihai Road,Wuhan,China
- **S** 0086-27-83884677
- www.wuhankinglong.com
- sales1@wuhankinglong.com