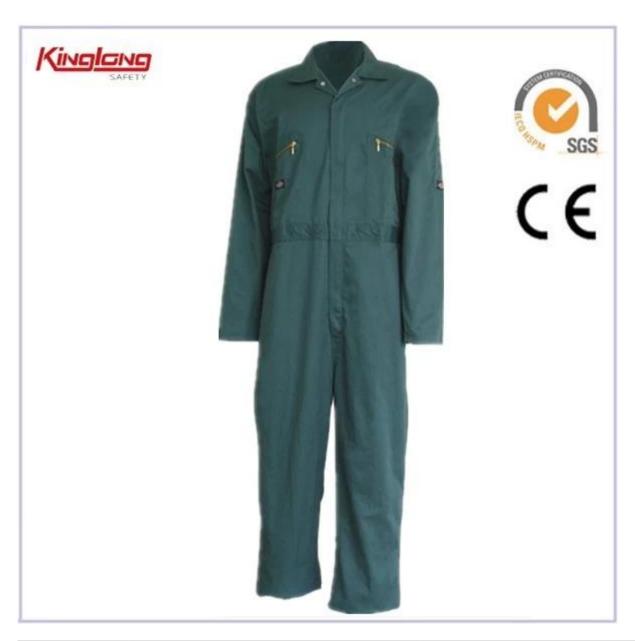

### China Coverall uniform supplier, coverall uniforms for men

#### **Description:**

- 1 Two long PVC plastic zipper on the front.
- 2, two chest pockets with zipper short plastic.
- 3, a patch pocket on the back.
- 4 elastic waist full turn
- 5. Fabric: 65% polyester 35% cotton plain cloth, 190gsm
- 6. Size: S, M, L, XL, XXL
- 7. Colors: Navy, real, yellow, orange, gray, khaki, green, white or custom