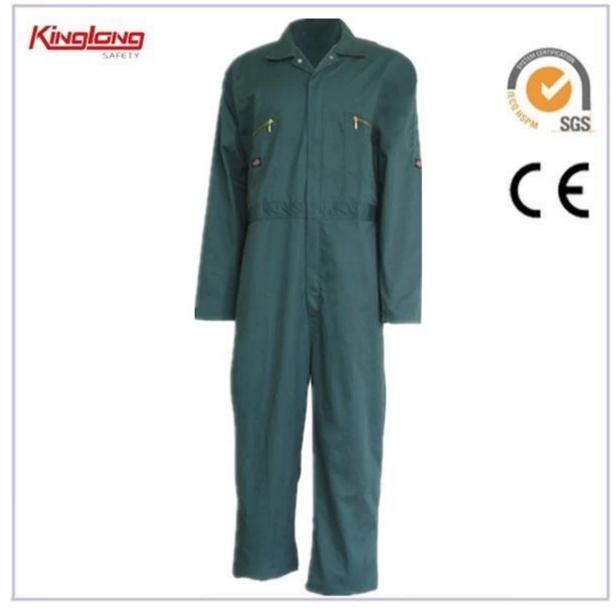

#### **Description:**

1, Two long pvc plastic zipper on front.

2, Two chest pockets with short plastic zipper.

- 3, One back patch pocket.
- 4, Full back elasticated waistband
- 5. Fabric: 65% polyester 35% cotton plain cloth ,190gsm

6. Size: S,M, L, XL, XXL

7. Colours: Navy,Royal,Yellow,Orange,Grey,Khaki,Green,White or customized

| PACKAGE                 | 1pc/polybag,50pcs/carton        |
|-------------------------|---------------------------------|
| SHIPPING PORT           | Shanghai port                   |
| DELIEVERY TIME          | 40-50 days delievery,Guaranteed |
| MINIMIUM ORDER QUANTITY | 1000PCS                         |