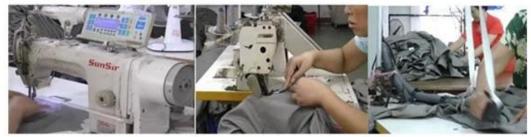

|

China Coverall uniform supplier, Outdoor Work Coverall



#### **Description:**

1, Two long pvc plastic zipper on front.

2, Two chest pockets with short plastic zipper.

- 3, One back patch pocket.
- 4, Full back elasticated waistband
- 5. Fabric: 65% polyester 35% cotton plain cloth ,190gsm

6. Size: S,M, L, XL, XXL

7. Colours: Navy,Royal,Yellow,Orange,Grey,Khaki,Green,White or customized

| PACKAGE                 | 1pc/polybag,50pcs/carton        |
|-------------------------|---------------------------------|
| SHIPPING PORT           | Shanghai port                   |
| DELIEVERY TIME          | 40-50 days delievery,Guaranteed |
| MINIMIUM ORDER QUANTITY | 1000PCS                         |

## **Company Profile**

Office



Show room



#### FACTORY



Workshop



Machineries



# CERTIFICATE

#### **ISO9000 Certificate**



## **OEKO-TEX** Certificate

| CERTIFIC