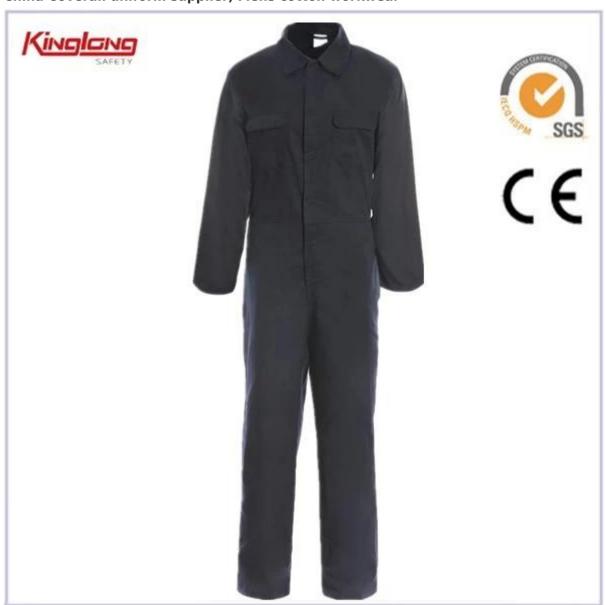

## China Coverall uniform supplier, Mens cotton workwear

## **Specifications:**

| Design                                   | Not only can we make according to customers' samples, but also we can help design it. |  |
|------------------------------------------|---------------------------------------------------------------------------------------|--|
| Samples                                  | Two weeks                                                                             |  |
| Package                                  | Each one in a poly bag or as customers'need                                           |  |
| Color                                    | Petrol blue or Beige                                                                  |  |
| Logo                                     | Yes                                                                                   |  |
| Feature                                  | UK style                                                                              |  |
| Application                              | Twill                                                                                 |  |
| Function                                 | Multi pockets and polular workwear                                                    |  |
| Weight                                   | 190g/m2-220g/m2                                                                       |  |
| Fabric                                   | 100%cotton or 65%Polyester 35%Cotton                                                  |  |
| Pockets                                  | Multi pockets                                                                         |  |
| Elastic band waist                       | Yes                                                                                   |  |
| Silver buttons main label ,chest pockets |                                                                                       |  |
| Long Sleeves                             |                                                                                       |  |

## Technical: 1. 100%cotton or 65%Polyester 35%Cotton 20X16,120X60 2. straight (double threads) joint sleeve and shoulde 3. two pockets with cover on chest 4. two oblique pockets on both side 5. one tool pocket on right side back 6. no elastic belt on back 7. seven buttons on chest Economic workwear uk:1pc/polybag,20pcs/carton Carton size: S M 57cm\*35cmx27.5cm L XL 57cm\*35cmx29.5cm 2XL 3XL 57cm\*35cmx31.5cm 4XL 57cm\*35cmx33cm NT:16KG GT:18KG 20" container could load 9120pcs 40" container could load 18500pcs 40" HQ could load 20000pcs **Applications:**