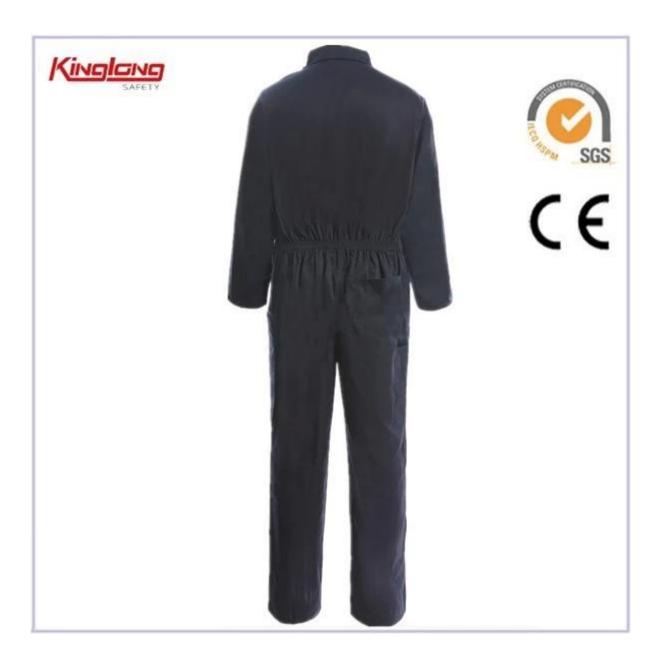

## Technical: 1. 100%cotton or 65%Polyester 35%Cotton 20X16,120X60 2. straight (double threads) joint sleeve and shoulde 3. two pockets with cover on chest 4. two oblique pockets on both side 5. one tool pocket on right side back 6. no elastic belt on back 7. seven buttons on chest Economic workwear uk:1pc/polybag,20pcs/carton Carton size: S M 57cm\*35cmx27.5cm L XL 57cm\*35cmx29.5cm 2XL 3XL 57cm\*35cmx31.5cm 4XL 57cm\*35cmx33cm NT:16KG GT:18KG 20" container could load 9120pcs 40" container could load 18500pcs 40" HQ could load 20000pcs **Applications:**