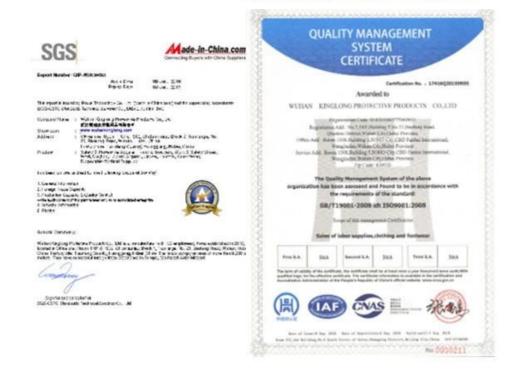

#### **Description:**

Features:

2 chest pockets

2 front pockets

2 back pockets

5# front zipper

Elasticated back

Adjustable zippers on leg

Access slits to undergarments



#### Technical:

- 1.100%polyester,130gsm Coverall Futures
- 2. Neck fitted with contact closure
- 3. Two chest pockets with diagonal zippers nylon
- 4. Two front patch pockets and handrails on both sides.
- 5. Pencil pocket on left sleeve.
- 6. Straight Leg gaiter with nylon zippered bellows set
- 7. Two rear patch pockets , back elastic waist with bellows
- 8. Chile type one piece
- 9. Full Coverall pilot model , with front zipper nylon double carriage
- 10. Reflective Tapes(1")

# **Company Profile**

## Office



Show room



## **FACTORY**



Workshop



Machineries



## CERTIFICATE

## ISO9000 Certificate



## **OEKO-TEX Certificate**



## **NEO SAFETY**

## **Label Brand**







## **NEO SAFETY**

## **Label Brand**







# Julia Yao

## Tel/WhatsApp/WeChat:+86 17764096672

Wuhan Kinglong Protective Products Co., Ltd



- 1508,Building 5,Fanhai Soho,Huaihai Road,Wuhan,China
- **S** 0086-27-83884677
- www.wuhankinglong.com
- sales1@wuhankinglong.com