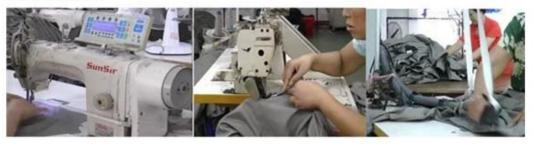

uniform supplier, Men Workwear Coverall

#### **Description:**

Features:

2 chest pockets

2 front pockets

2 back pockets

5# front zipper

Elasticated back

Adjustable zippers on leg

Access slits to undergarments



#### Technical:

- 1.100%polyester,130gsm Coverall Futures
- 2. Neck fitted with contact closure
- 3. Two chest pockets with diagonal zippers nylon
- 4. Two front patch pockets and handrails on both sides.
- 5. Pencil pocket on left sleeve.
- 6. Straight Leg gaiter with nylon zippered bellows set
- 7. Two rear patch pockets , back elastic waist with bellows
- 8. Chile type one piece
- 9. Full Coverall pilot model , with front zipper nylon double carriage
- 10. Reflective Tapes(1")

# **Company Profile**

## Office



Show room



## **FACTORY**



Workshop



Machineries



## CERTIFICATE

## ISO9000 Certificate



## **OEKO-TEX Certificate**



## **NEO SAFETY**

## **Label Brand**







## **NEO SAFETY**

## **Label Brand**







# Julia Yao

## Tel/WhatsApp/WeChat:+86 17764096672

Wuhan Kinglong Protective Products Co., Ltd



- 1508,Building 5,Fanhai Soho,Huaihai Road,Wuhan,China
- **S** 0086-27-83884677
- www.wuhankinglong.com
- sales1@wuhankinglong.com