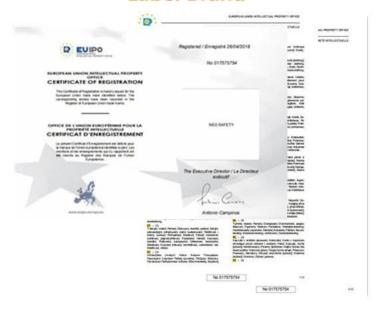

ck pockets

5# front zipper

Elasticated back

Adjustable zippers on leg

Access slits to undergarments



#### Technical:

- 1.100%polyester,130gsm Coverall Futures
- 2. Neck fitted with contact closure
- 3. Two chest pockets with diagonal zippers nylon
- 4. Two front patch pockets and handrails on both sides.
- 5. Pencil pocket on left sleeve.
- 6. Straight Leg gaiter with nylon zippered bellows set
- 7. Two rear patch pockets , back elastic waist with bellows
- 8. Chile type one piece
- 9. Full Coverall pilot model , with front zipper nylon double carriage
- 10. Reflective Tapes(1")

# **Company Profile**

## Office



Show room



## **FACTORY**



Workshop



Machineries



## CERTIFICATE

## ISO9000 Certificate



## **OEKO-TEX Certificate**



## **NEO SAFETY**

## **Label Brand**







## **NEO SAFETY**

## **Label Brand**







# Julia Yao

## Tel/WhatsApp/WeChat:+86 17764096672

Wuhan Kinglong Protective Products Co., Ltd



- 1508,Building 5,Fanhai Soho,Huaihai Road,Wuhan,China
- **S** 0086-27-83884677
- www.wuhankinglong.com
- sales1@wuhankinglong.com