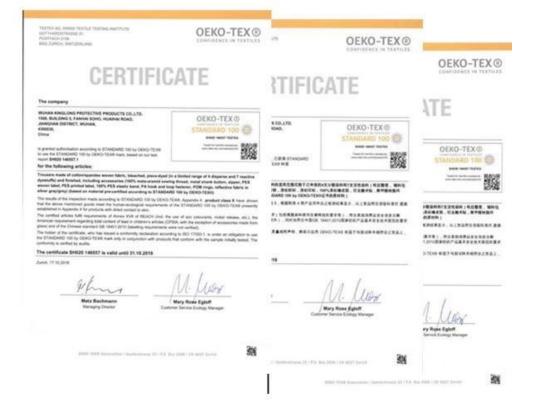

:

2 chest pockets

2 front pockets

2 back pockets

5# front zipper

Elasticated back

Adjustable zippers on leg

Access slits to undergarments



#### Technical:

- 1.100%polyester,130gsm Coverall Futures
- 2. Neck fitted with contact closure
- 3. Two chest pockets with diagonal zippers nylon
- 4. Two front patch pockets and handrails on both sides.
- 5. Pencil pocket on left sleeve.
- 6. Straight Leg gaiter with nylon zippered bellows set
- 7. Two rear patch pockets , back elastic waist with bellows
- 8. Chile type one piece
- 9. Full Coverall pilot model , with front zipper nylon double carriage
- 10. Reflective Tapes(1")

# **Company Profile**

## Office



Show room



## **FACTORY**



Workshop



Machineries



## CERTIFICATE

## ISO9000 Certificate



## **OEKO-TEX Certificate**



## **NEO SAFETY**

## **Label Brand**







## **NEO SAFETY**

## **Label Brand**







# Julia Yao

## Tel/WhatsApp/WeChat:+86 17764096672

Wuhan Kinglong Protective Products Co., Ltd



- 1508,Building 5,Fanhai Soho,Huaihai Road,Wuhan,China
- **S** 0086-27-83884677
- www.wuhankinglong.com
- sales1@wuhankinglong.com