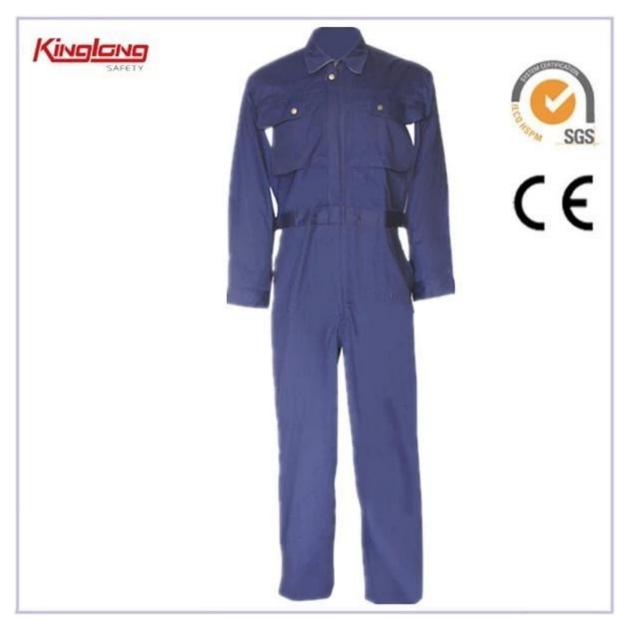

#### **Description:**

Features:

2 chest pockets

2 front pockets

2 back pockets

5# front zipper

Elasticated back

Adjustable zippers on leg

Access slits to undergarments

#### Technical:

- 1.100%polyester,130gsm Coverall Futures
- 2. Neck fitted with contact closure
- 3. Two chest pockets with diagonal zippers nylon
- 4. Two front patch pockets and handrails on both sides.
- 5. Pencil pocket on left sleeve.
- 6. Straight Leg gaiter with nylon zippered bellows set
- 7. Two rear patch pockets , back elastic waist with bellows
- 8. Chile type one piece
- 9. Full Coverall pilot model , with front zipper nylon double carriage
- 10. Reflective Tapes(1")