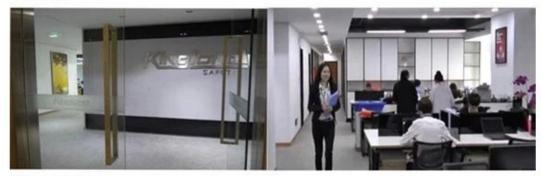

| Season:      | Spring,Autumn |  |

## China Coverall uniform supplier, Men Workwear Coverall

#### **Description:**

Features:

2 chest pockets

2 front pockets

2 back pockets

5# front zipper

Elasticated back

Adjustable zippers on leg

Access slits to undergarments



#### Technical:

- 1.100%polyester,130gsm Coverall Futures
- 2. Neck fitted with contact closure
- 3. Two chest pockets with diagonal zippers nylon
- 4. Two front patch pockets and handrails on both sides.
- 5. Pencil pocket on left sleeve.
- 6. Straight Leg gaiter with nylon zippered bellows set
- 7. Two rear patch pockets , back elastic waist with bellows
- 8. Chile type one piece
- 9. Full Coverall pilot model , with front zipper nylon double carriage
- 10. Reflective Tapes(1")

# **Company Profile**

## Office



Show room



## **FACTORY**



Workshop



Machineries



## CERTIFICATE

## ISO9000 Certificate



## **OEKO-TEX Certificate**



## **NEO SAFETY**

## **Label Brand**







## **NEO SAFETY**

## **Label Brand**







# Julia Yao

## Tel/WhatsApp/WeChat:+86 17764096672

Wuhan Kinglong Protective Products Co., Ltd



- 1508,Building 5,Fanhai Soho,Huaihai Road,Wuhan,China
- **S** 0086-27-83884677
- www.wuhankinglong.com
- sales1@wuhankinglong.com