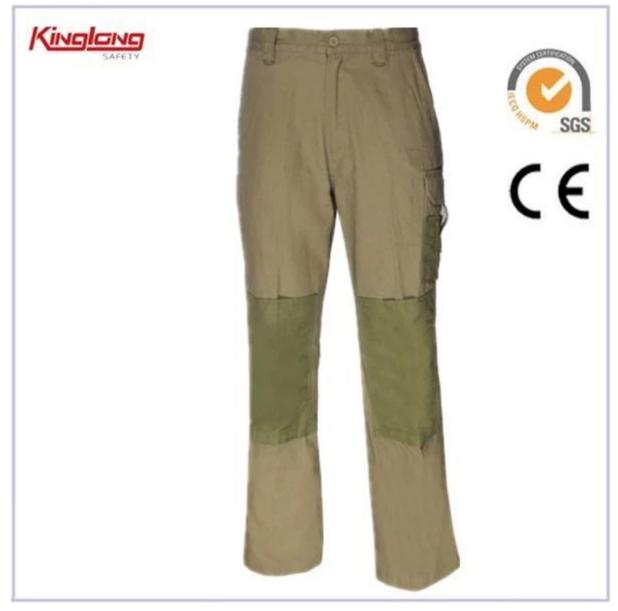

| Product Name: | Cargo Trousers          | Application: | Welding , Industry Workers |
|---------------|-------------------------|--------------|----------------------------|
| Fabric:       | 100% Cotton Twill       | Weight:      | 240gsm                     |
| Color:        | Navy Blue Or Customized | Size:        | S/M/L/XL/XXL               |
| Standard:     | SGS                     | Season:      | Autumn                     |
| Origin:       | Wuhan,Hubei             |              |                            |

### China Cargo Pants Manufacturer, Work Trousers for Men

### Specifications:

Color

Navy blue or customers'need

| Logo         | Yes                                    |
|--------------|----------------------------------------|
| Fit for:     | outside outdoor Waterproof Windproof   |
|              | Breathable workwear or sport wear      |
| product type | cargo work pants,cargo camo pants,work |
|              | cargo pants                            |
| Function     | protective body warm and dry suit      |
| Weight       | 240g/m2                                |
| Fabric       | 100% cotton, Twill 20x16,120x60        |
| Pockets      | Multi pockets                          |
| Pinting logo | Yes                                    |
| Model Number | WH319                                  |
| Standard     | European standard passed               |
| Gender       | Men                                    |

### **Description:**

Fabric: using double composite outdoor soft shell wind-resistant fabric, material is 100% cotton, medium thickness, wear breathable and comfortable.

Style: whole pants are using three-dimensional cut, style simple and smooth, general outdoor pants are very fat very loose, but this subsection to wear more stylish, solid shot, that is not bloated to wear,

usually at work, home is good to wear pants .It can be made waist is elastic belt loop design plus size can be adjusted freely.

Size:28-50 Double stitching:Front Rise,Back Rise,Outside seam with non-elastic

-XXXL , european size with elastic

Zipper:nylon Zipper, 2 pockets at side, 1 pen pockets in right side on leg, 2 back pockets.

Price is the most concerning problem of every customer. If you want to know the price, you need the know the following parameter: style of the clothes, accessories of garments, printing method, embroidery, pattern, fabric of garments, quantity of garments, date of delivery etc .These are the main factors to decide the price. The more you order the lower price you will get!