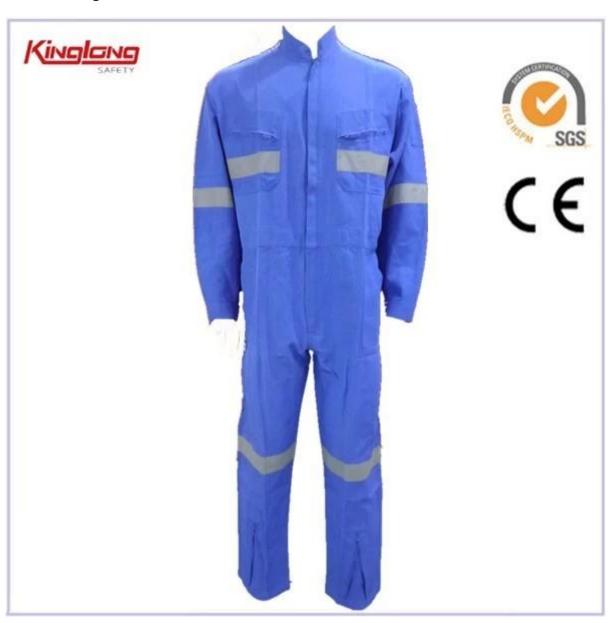

## Chile market hot sale style mens working coveralls, All polyester coverall China supplier

- 1.35% cotton fabric
- 2. Elastic waist without buckle
- 3.multi-pockets
- 4.plus size
- 5. Two zipper