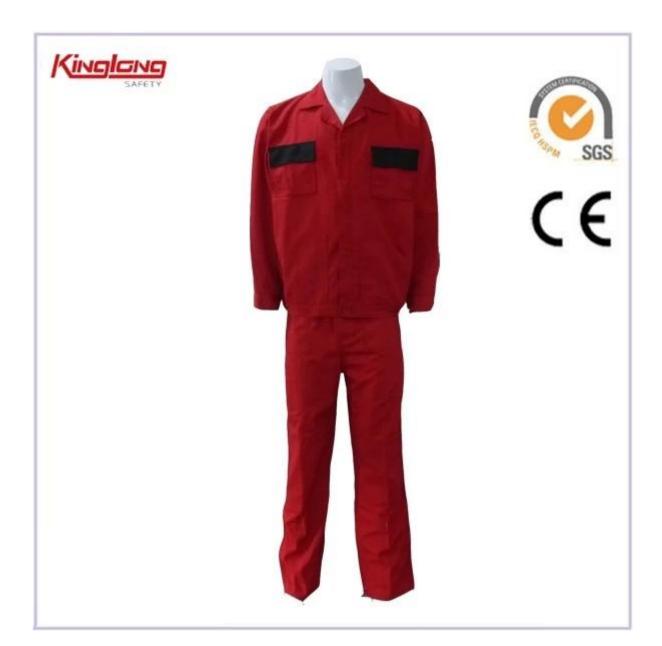

### **Product images:**

### **Specifications:**

| Size             | European size (from s to 5xl) or customized size |
|------------------|--------------------------------------------------|
| Minimum quantity | 1500pcs-2000pcs                                  |
| Design           | European standard                                |
| Samples          | 7-10 working days                                |
| Package          | Each one in a poly bag or as customers'need      |
| Color            | Navy blue or Gray                                |
| Logo             | Yes                                              |
| Feature          | Europ style                                      |
| Application      | Light feeling                                    |

| Function | Multi pockets and polular workwear |
|----------|------------------------------------|
| Weight   | 190g/m2                            |
| Fabric   | 65%Polyester 35%Cotton.,100 cotton |
| Pockets  | Multi pockets                      |

| China Supplier Reflective Work Suit 100% Cotton Pants and Shirt                                    |
|----------------------------------------------------------------------------------------------------|
| 1.Firstly, It's a two piece working suit. It includes pant and jacket,                             |
| 2. It sales to Spainish Market, that's to say, it 's famous in European market design.             |
| 3. The fabric is 65% Polyester 35% Cotton or 80% polyester 20% Cotton fabric High quality fabric.  |
| 4.Zipper/ Knit wrist in cuff , keep you warmth and windproof.Clean and efficient when you working. |
| 5. If you don't like zipper pockets, we can change it's design for you.                            |
| 6Marched blue color nylon zipper, not easy to lose your tools , coin , or telephone.               |
| 7.Navy Blue Color or Royal Blue Color , it let your style is striking and bright.                  |
| 8.Classic design make your life easier and make the cost-effective.                                |
| 9. A long zipper in front.                                                                         |
| 10.Elasitc band in the waist.                                                                      |
| 11.Flap in pockets in the knee.                                                                    |