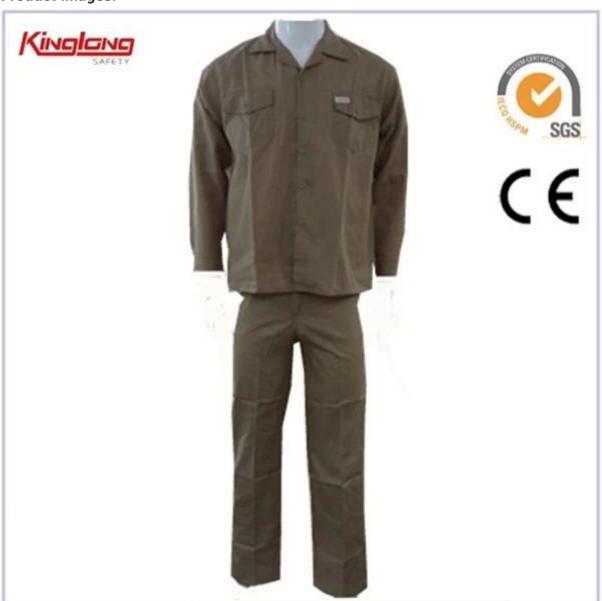

### **Product images:**

### **Specifications:**

| Size             | European size (from s to 5xl) or customized size |
|------------------|--------------------------------------------------|
| Minimum quantity | 1500pcs-2000pcs                                  |
| Design           | European standard                                |
| Samples          | 7-10 working days                                |
| Package          | Each one in a poly bag or as customers'need      |
| Color            | Navy blue or Gray                                |
| Logo             | Yes                                              |
| Feature          | Europ style                                      |
| Application      | Light feeling                                    |

| Function | Multi pockets and polular workwear |
|----------|------------------------------------|
| Weight   | 190g/m2                            |
| Fabric   | 65%Polyester 35%Cotton.,100 cotton |
| Pockets  | Multi pockets                      |

| China Supplier Reflective Work Suit 100% Cotton Pants and Shirt                                    |
|----------------------------------------------------------------------------------------------------|
| 1.Firstly, It's a two piece working suit. It includes pant and jacket,                             |
| 2. It sales to Spainish Market, that's to say, it 's famous in European market design.             |
| 3. The fabric is 65% Polyester 35% Cotton or 80% polyester 20% Cotton fabric High quality fabric.  |
| 4.Zipper/ Knit wrist in cuff , keep you warmth and windproof.Clean and efficient when you working. |
| 5. If you don't like zipper pockets, we can change it's design for you.                            |
| 6Marched blue color nylon zipper, not easy to lose your tools , coin , or telephone.               |
| 7.Navy Blue Color or Royal Blue Color , it let your style is striking and bright.                  |
| 8.Classic design make your life easier and make the cost-effective.                                |
| 9. A long zipper in front.                                                                         |
| 10.Elasitc band in the waist.                                                                      |
| 11.Flap in pockets in the knee.                                                                    |