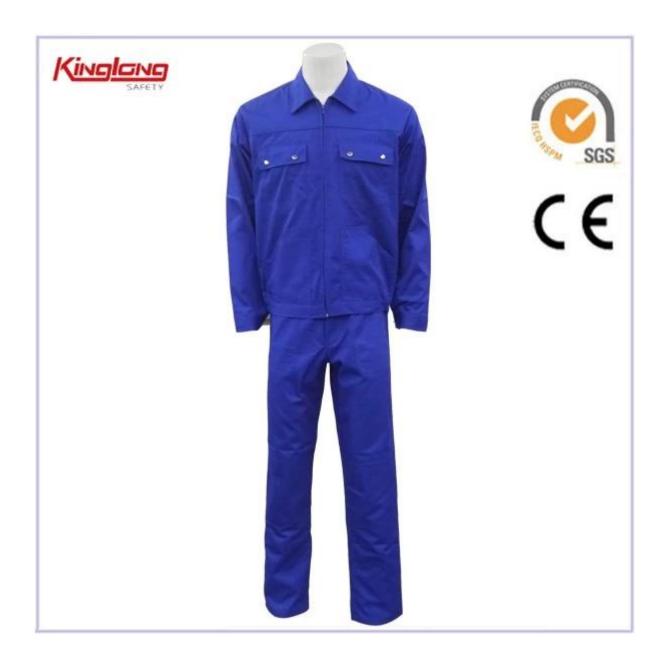

### **Product images:**

### **Specifications:**

| Size             | European size (from s to 5xl) or customized size |
|------------------|--------------------------------------------------|
| Minimum quantity | 1500pcs-2000pcs                                  |
| Design           | European standard                                |
| Samples          | 7-10 working days                                |
| Package          | Each one in a poly bag or as customers'need      |
| Color            | Navy blue or Gray                                |
| Logo             | Yes                                              |
| Feature          | Europ style                                      |
| Application      | Light feeling                                    |

| Function | Multi pockets and polular workwear |
|----------|------------------------------------|
| Weight   | 190g/m2                            |
| Fabric   | 65%Polyester 35%Cotton.,100 cotton |
| Pockets  | Multi pockets                      |

| China Supplier Reflective Work Suit 100% Cotton Pants and Shirt                                    |
|----------------------------------------------------------------------------------------------------|
| 1.Firstly, It's a two piece working suit. It includes pant and jacket,                             |
| 2. It sales to Spainish Market, that's to say, it 's famous in European market design.             |
| 3. The fabric is 65% Polyester 35% Cotton or 80% polyester 20% Cotton fabric High quality fabric.  |
| 4.Zipper/ Knit wrist in cuff , keep you warmth and windproof.Clean and efficient when you working. |
| 5. If you don't like zipper pockets, we can change it's design for you.                            |
| 6Marched blue color nylon zipper, not easy to lose your tools , coin , or telephone.               |
| 7.Navy Blue Color or Royal Blue Color , it let your style is striking and bright.                  |
| 8.Classic design make your life easier and make the cost-effective.                                |
| 9. A long zipper in front.                                                                         |
| 10.Elasitc band in the waist.                                                                      |
| 11.Flap in pockets in the knee.                                                                    |