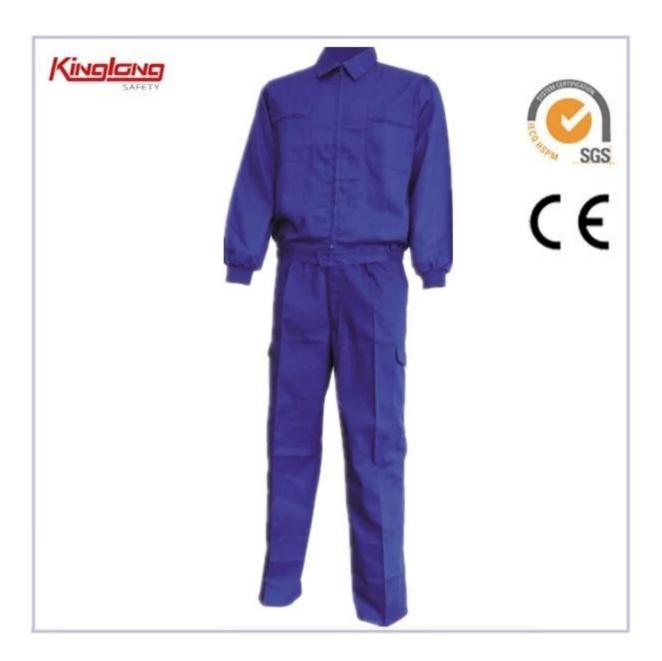

### **Product images:**

### **Specifications:**

| Size             | European size (from s to 5xl) or customized size |
|------------------|--------------------------------------------------|
| Minimum quantity | 1500pcs-2000pcs                                  |
| Design           | European standard                                |
| Samples          | 7-10 working days                                |
| Package          | Each one in a poly bag or as customers'need      |
| Color            | Navy blue or Gray                                |
| Logo             | Yes                                              |
| Feature          | Europ style                                      |
| Application      | Light feeling                                    |

| Function | Multi pockets and polular workwear |
|----------|------------------------------------|
| Weight   | 190g/m2                            |
| Fabric   | 65%Polyester 35%Cotton.,100 cotton |
| Pockets  | Multi pockets                      |

| China Supplier Reflective Work Suit 100% Cotton Pants and Shirt                                    |
|----------------------------------------------------------------------------------------------------|
| 1.Firstly, It's a two piece working suit. It includes pant and jacket,                             |
| 2. It sales to Spainish Market, that's to say, it 's famous in European market design.             |
| 3. The fabric is 65% Polyester 35% Cotton or 80% polyester 20% Cotton fabric High quality fabric.  |
| 4.Zipper/ Knit wrist in cuff , keep you warmth and windproof.Clean and efficient when you working. |
| 5. If you don't like zipper pockets, we can change it's design for you.                            |
| 6Marched blue color nylon zipper, not easy to lose your tools , coin , or telephone.               |
| 7.Navy Blue Color or Royal Blue Color , it let your style is striking and bright.                  |
| 8.Classic design make your life easier and make the cost-effective.                                |
| 9. A long zipper in front.                                                                         |
| 10.Elasitc band in the waist.                                                                      |
| 11.Flap in pockets in the knee.                                                                    |