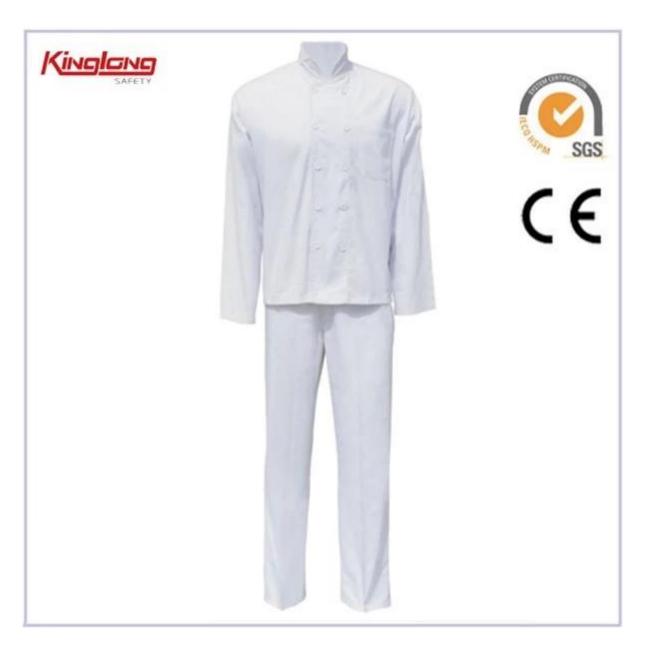

## **Quick Details**

Product Type:UniformUse:Restaurant & BarSupply Type:OEM ServiceMaterial:100% Cotton, 100% cottonGender:MenUniform Type:Chefs UniformPlace of Origin:Guangdong, China (Mainland)Brand Name:SDCLModel Number:UF-888

Item name:Chef uniformColor:White and blackSize:All sizes are availableUsage:For chefFeature:High quality and cheapPackaging:In polybags and carton boxes

Shipping ways: DHL/EMS

## **Description**

1. Full sleeves. It also can be with short sleeves

2. one chest pocket, two hip pockets. They are all without pocket flap

3. 5 double-breasted plastic buttons

4. High collar

| Product Name:  | Chef Wear                                      | Size:   | S,M,L,XL,XXL,XXXL                                  |
|----------------|------------------------------------------------|---------|----------------------------------------------------|
| Fabric Weight: | 190GSM                                         | Fabric: | 100%cotton/100%polyester/80%polyester<br>20%cotton |
| Feature:       | Quick Dry,dustproof,durable,quick Dry,nontoxic | Season: | Spring/Autumn                                      |
| Style:         | Jacket+pants                                   |         |                                                    |