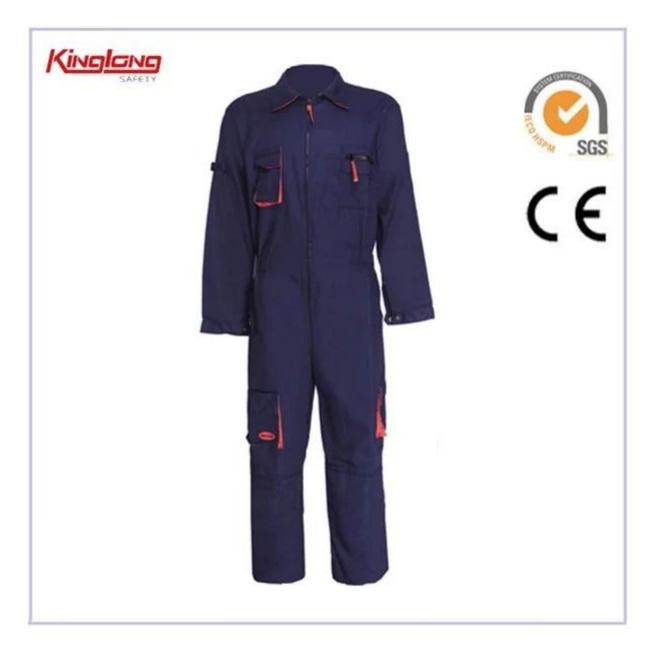

## Cheap safety winter coverall workwear uniforms / working coverall

## **Description:**

1. Type: Dubai Type workwear uniform

2.Pockets 8 pockets in total, especially 2 pockets on the legs make the style more complex.All pockets of his failure.

3 .Color: Blue

4 Adoption of the fabric oblique (100% cotton 185gsm or 100% polyester190gsm), increase vitality.

8. beige color or petrol blue or red color.Let its diversity of choice.

9. Adoption of advanced coffee pattern design their size jackets, Professional built ergonomically comfortable jacket. As for the size chart, we use the standard size of Europe. It can be assumed, if you have a table size that can provide us.