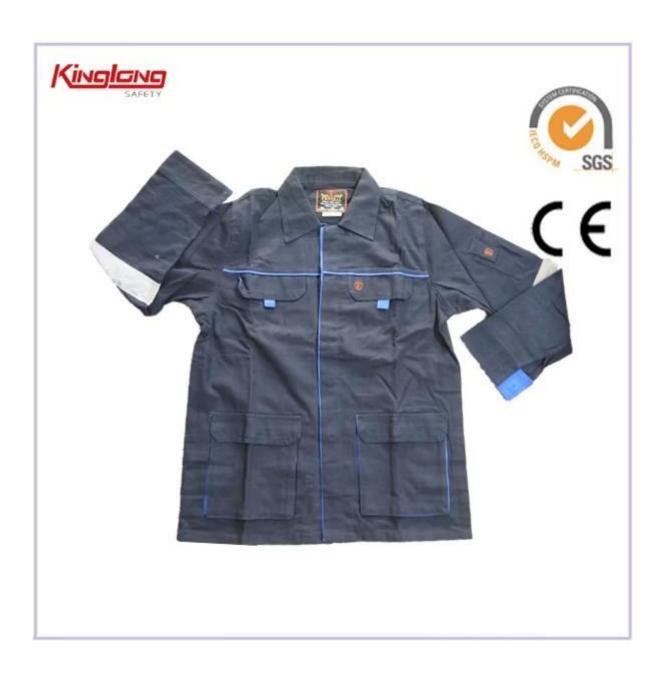

## **Description:**

\*Coverall with reflective tapes

\*5CM reflective tapes

\*With 2 leg pockets

\*High quality coverall