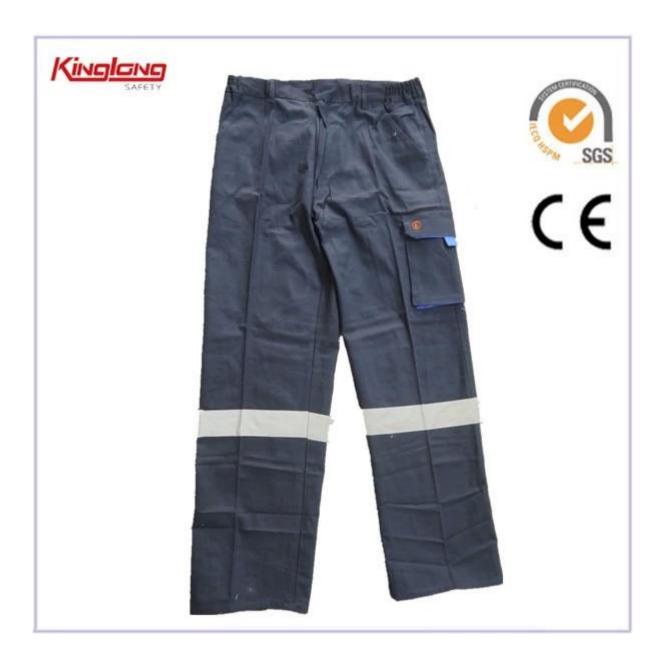

## **Description:**

\*Coverall with reflective tapes

\*5CM reflective tapes

\*With 2 leg pockets

\*High quality coverall