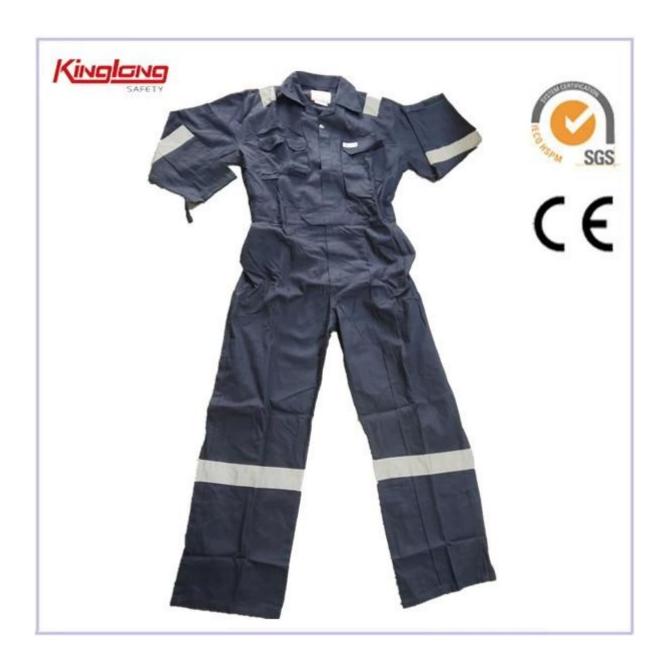

## **Description:**

\*Coverall with reflective tapes

\*5CM reflective tapes

\*With 2 leg pockets

\*High quality coverall