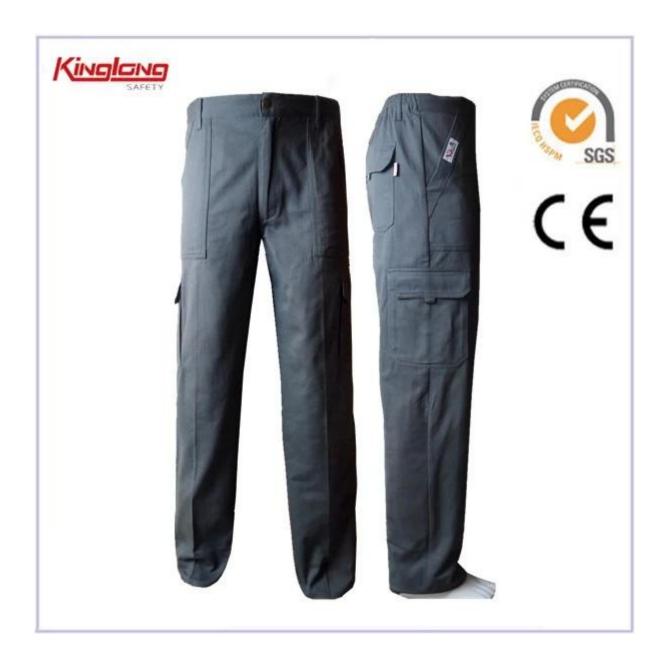

## 100%Cotton Twill Mens Gray Cargo Work Pants

## **Description:**

- \* button
- \* zipper
- \* two side pockets
- \* two hip pockets
- \* two normal cuffs
- \* two leg pockets
- \* two straight legs
- \* Elastic waist

| Size   | From S to XXXL size                                       |
|--------|-----------------------------------------------------------|
| Color  | Black                                                     |
| Zipper | Nylon zipper                                              |
| Pocket | Side pockets                                              |
| Market | Europe market,America Market,Africa,Middle<br>East Market |