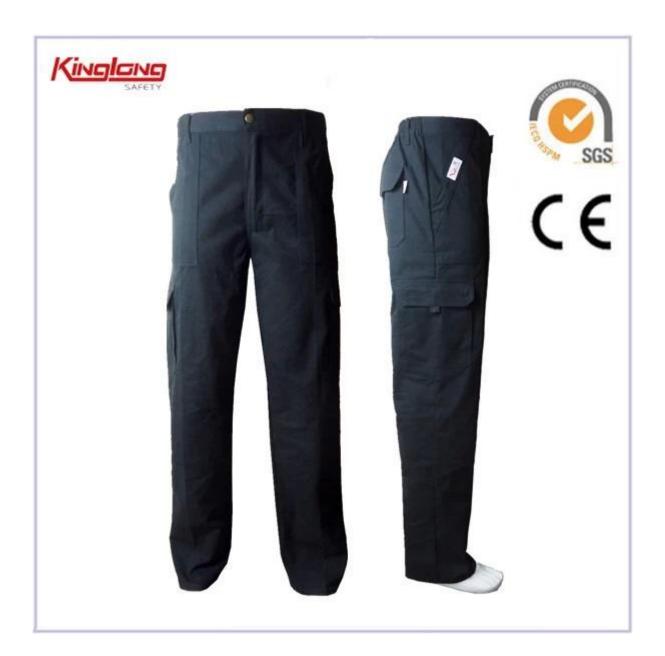

## 100%Cotton Twill Mens Gray Cargo Work Pants

## **Description:**

- \* button
- \* zipper
- \* two side pockets
- \* two hip pockets
- \* two normal cuffs
- \* two leg pockets
- \* two straight legs
- \* Elastic waist

| Size   | From S to XXXL size                                       |
|--------|-----------------------------------------------------------|
| Color  | Black                                                     |
| Zipper | Nylon zipper                                              |
| Pocket | Side pockets                                              |
| Market | Europe market,America Market,Africa,Middle<br>East Market |