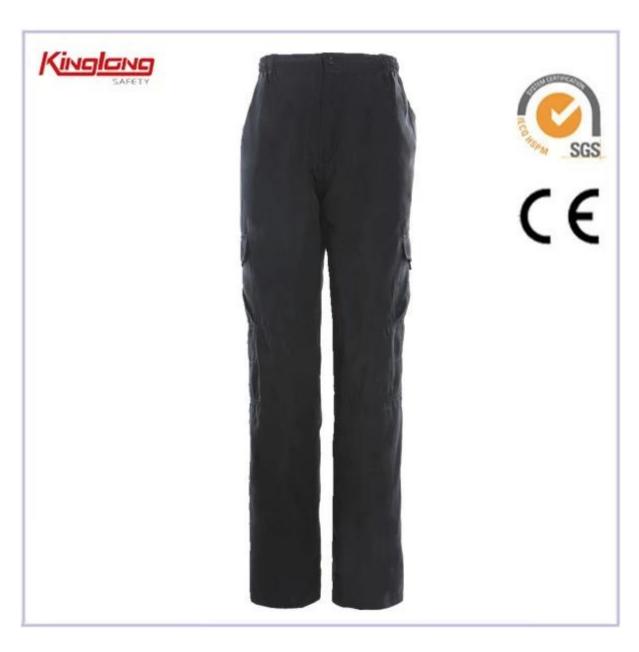

## **Description:**

1.Fabric:

Option 1: TC, 80% polyester, 35% cotton, twill, 190GSM, 21x21/108x58

Option 2: 100% cotton, plain, 185GSM, 20x20/100x55

Option 3:100% cotton, twill, 240GSM, 20x16/120x60

- 2. Workwear and uniform in cotton, polyester, TC, CVC or other requested material.
- 3. Available in different styles, sizes, colors.
- 4. 6 pockets in total, 2 pockets at side , 2 pockets at leg in the knee, 2 pockets at back
- 5. Available for all design patch pockets, or bellows pockets design

## **Advantages:**

- 1. Adjustable drawstring. womens black cargo pants
- 2. Advanced cut with Twisted Leg design in crotch for outstanding working comfort with every move.
- 3. Dual front hand pockets. Button-flap rear pockets.

Khaki Color , the classic color for your choice!