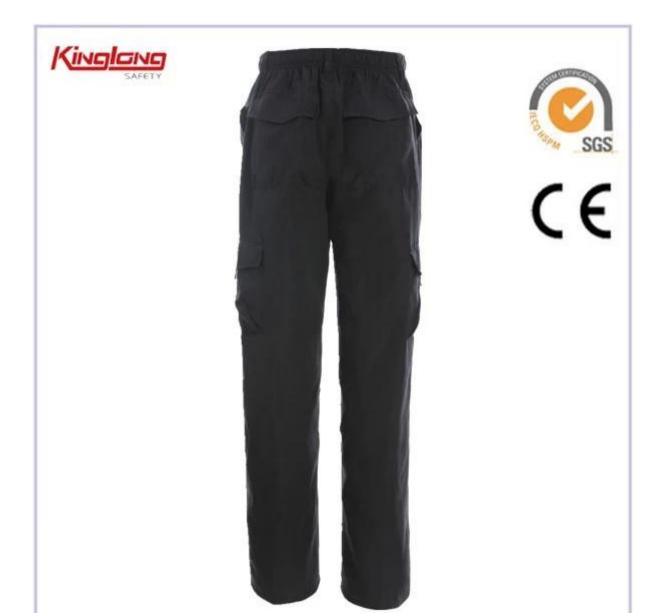

## **Description:**

1.Fabric:

Option 1: TC, 80% polyester, 35% cotton, twill, 190GSM, 21x21/108x58

Option 2: 100% cotton, plain, 185GSM, 20x20/100x55

Option 3:100% cotton, twill, 240GSM, 20x16/120x60

- 2. Workwear and uniform in cotton, polyester, TC, CVC or other requested material.
- 3. Available in different styles, sizes, colors.
- 4. 6 pockets in total, 2 pockets at side , 2 pockets at leg in the knee, 2 pockets at back
- 5. Available for all design patch pockets, or bellows pockets design

## **Advantages:**

- 1. Adjustable drawstring. womens black cargo pants
- 2. Advanced cut with Twisted Leg design in crotch for outstanding working comfort with every move.
- 3. Dual front hand pockets. Button-flap rear pockets.