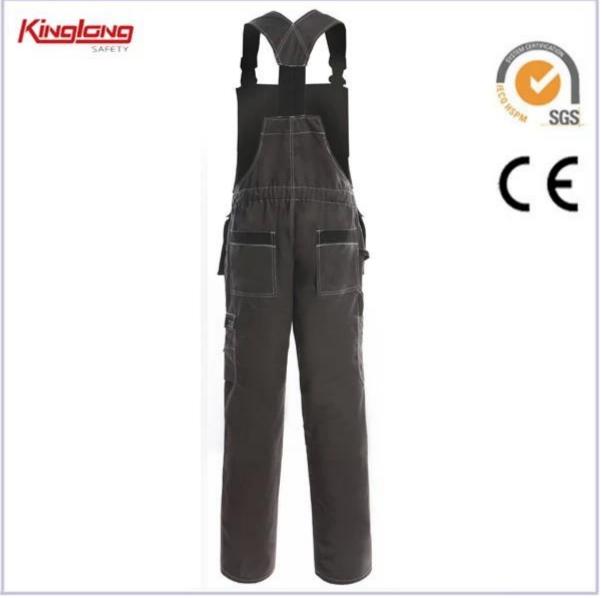

**Canvas workwear overall factory ,Knee Pad Function Bib Pants Product show:** 

## **Description:**

Chest pocket with metal zipper and with European sizes Durable knee pad