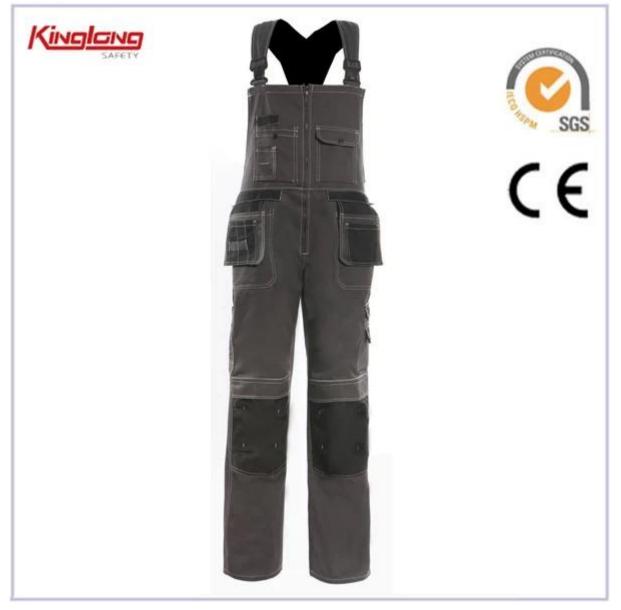

**Canvas workwear overall factory ,Knee Pad Function Bib Pants Product show:** 

## **Description:**

Chest pocket with metal zipper and with European sizes Durable knee pad