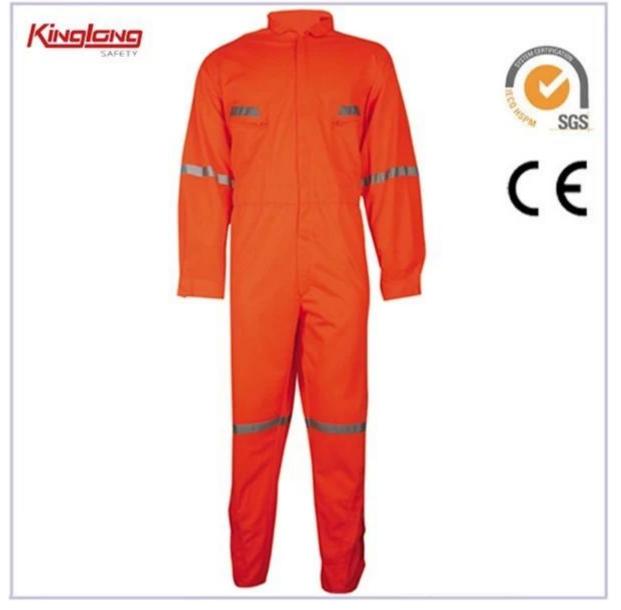

## Canvas fabric orange color polyester work coveralls,China supplier reflective tape workwear coverall

1.100%cotton fabric 2.Reflcetive tape 3.Elastic waist 4.multi-pockets 5.plus size