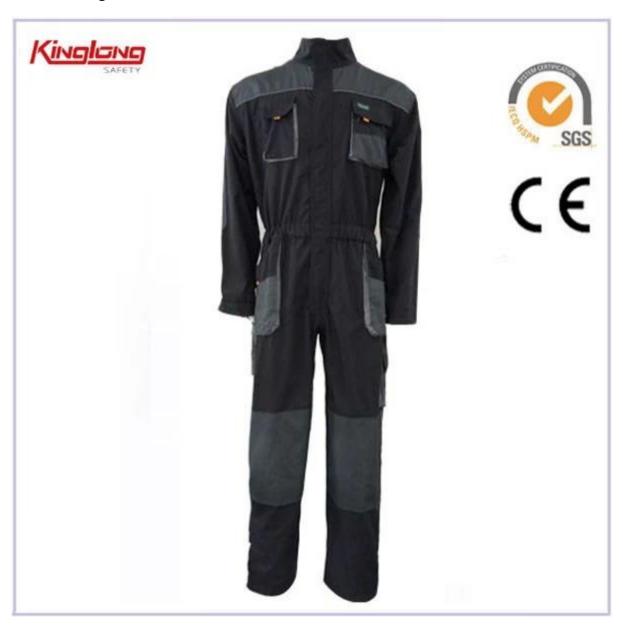

## Canvas fabric druable work coveralls, China supplier outdoor protective coverall

- 1.80%polyester 20%cotton canvas fabric
- 2.oxford reinforcement
- 3.Elastic waist
- 4.multi-pockets
- 5.plus size