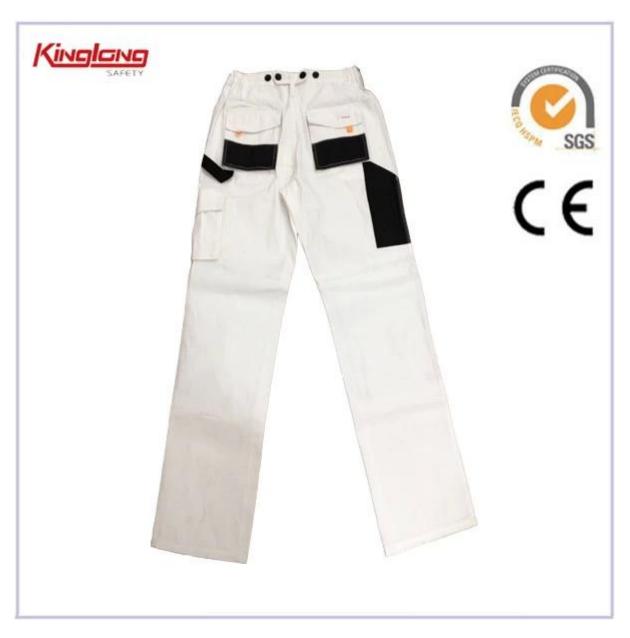

## **Specifications:**

| Size             | European size, American size, Asian size (from xs to 5xl) or customized size          |
|------------------|---------------------------------------------------------------------------------------|
| Minimum quantity | 2000pcs                                                                               |
| Design           | Not only can we make according to customers' samples, but also we can help design it. |
| Samples          | The samples time is about two week, and if the samples are urgent, we can push it.    |
| Package          | Each one in a poly bag or as customers'need                                           |
| Color            | Light grey and dark grey color combination                                            |
| Logo             | Yes                                                                                   |
| Feature          | Oxford fabric reinforcement                                                           |
| Application      | Cold-proof                                                                            |
| Function         | Durable workwear                                                                      |
| Weight           | 260g/m2                                                                               |
| Fabric           | Canvas 80%polyester20%cotton                                                          |
| Pockets          | Multi pockets                                                                         |
| Cuff             | Screw-thread                                                                          |

#### **Description:**

- 1. With Screw-thread cuff wind resistant. Keep you more comfortable and warm when working.
- 2. Support apply for packing list; carton list; origin certificate; SASO certification.
- 3. Safely oxford knee pad function to avoid knee hurt .
- 4. With multi pockets feature; support functions that you can put your mobile phone , pen, money and tools.
- 5. Main market is European maket, middle east market, America market, Africa market
- 6.Adopt high quality durable canvas 80%polyester 20%cotton fabric,good stitching, heavy , 260gsm weight. Meet your requirement of wearing.
- 7. Light grey and dark grey color combination or grey and Beige color combination; Let your choice Variety.