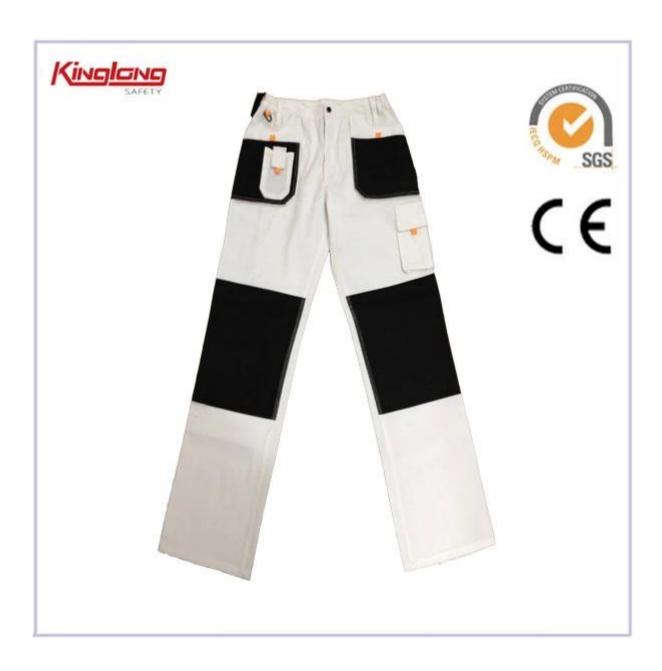

# Canvas druable cargo pants supplier China, White Canvas work pants Manufacturer

| Product Name: | Trousers | Fabric: | Canvas 80%polyester 20%cotton |
|---------------|----------|---------|-------------------------------|
| Weight:       | 260gsm   | Size:   | S/M/L/XL/XXL                  |
| Standard:     | SGS      | Season: | Autumn                        |

## **Specifications:**

| Size             | European size, American size, Asian size (from xs to 5xl) or customized size          |
|------------------|---------------------------------------------------------------------------------------|
| Minimum quantity | 2000pcs                                                                               |
| Design           | Not only can we make according to customers' samples, but also we can help design it. |
| Samples          | The samples time is about two week, and if the samples are urgent, we can push it.    |
| Package          | Each one in a poly bag or as customers'need                                           |
| Color            | Light grey and dark grey color combination                                            |
| Logo             | Yes                                                                                   |
| Feature          | Oxford fabric reinforcement                                                           |
| Application      | Cold-proof                                                                            |
| Function         | Durable workwear                                                                      |
| Weight           | 260g/m2                                                                               |
| Fabric           | Canvas 80%polyester20%cotton                                                          |
| Pockets          | Multi pockets                                                                         |
| Cuff             | Screw-thread                                                                          |

#### **Description:**

- 1. With Screw-thread cuff wind resistant. Keep you more comfortable and warm when working.
- 2. Support apply for packing list; carton list; origin certificate; SASO certification.
- 3. Safely oxford knee pad function to avoid knee hurt .
- 4. With multi pockets feature; support functions that you can put your mobile phone , pen, money and tools.
- 5. Main market is European maket, middle east market, America market, Africa market
- 6.Adopt high quality durable canvas 80%polyester 20%cotton fabric,good stitching, heavy , 260gsm weight. Meet your requirement of wearing.
- 7. Light grey and dark grey color combination or grey and Beige color combination; Let your choice Variety.