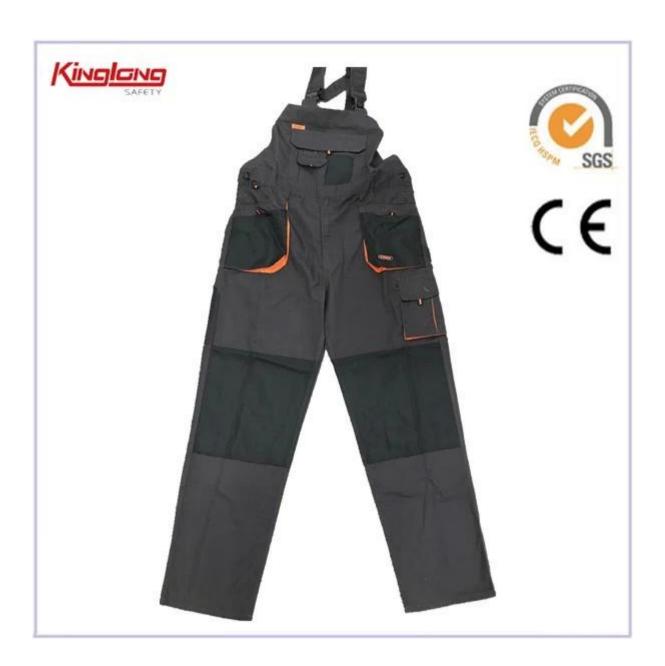

<sup>\* 1</sup> large chest pocket 1 cellphone pocket

<sup>\* 2</sup> tool pockets on the chest, one of them with velcro

<sup>\* 2</sup> side pockets,2 patch pockets and one leg pocket

<sup>\* 4</sup> brass buttons on the waist

<sup>\*</sup> Can be with reinforced knee part