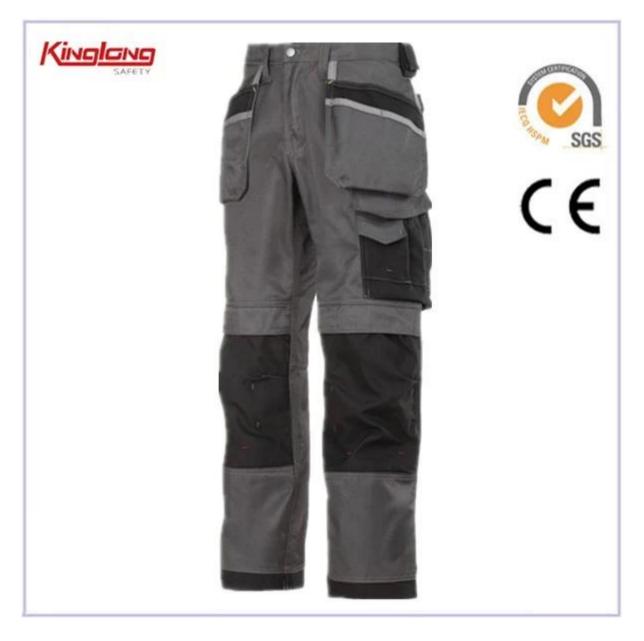

## Builders Warehouse Workwear Trouser, Men's Polyester Cotton Cargo Combat Builders Warehouse Workwear Trouser

| FULL FEATURE LIST |                                                                                                                |  |
|-------------------|----------------------------------------------------------------------------------------------------------------|--|
| Product Type      | Builders Warehouse Workwear Trouser,Men's Polyester Cotton Cargo Combat<br>Builders Warehouse Workwear Trouser |  |
| Style No.         | WH290                                                                                                          |  |
| Material          | 1. 35% Cotton 65% Polyester, 240g/m2                                                                           |  |
|                   | 2. DuraTwill. Durable fabric                                                                                   |  |
|                   | 3. soft cotton on the inside,polyester outside                                                                 |  |
|                   | 4.230-240gsm available                                                                                         |  |
| Feature           | Extremely hard-wearing work                                                                                    |  |
|                   | 1.Kneepad positioning system for superior protection.                                                          |  |
|                   | 2.Easy-to-access leg pockets, including mobile phone pocket and pen compartments.                              |  |
|                   | 3. Ruler pocket designed for enhanced freedom of movement.                                                     |  |
| Use               | Work wear                                                                                                      |  |
| QTY               | 2000 pcs per style per color                                                                                   |  |
| Shipment          | Usually by DHL, or UPS, EMS, by air or by sea for the bulk order                                               |  |

## Builders Warehouse Workwear Trouser, Men's Polyester Cotton Cargo Combat Builders Warehouse Workwear Trouser