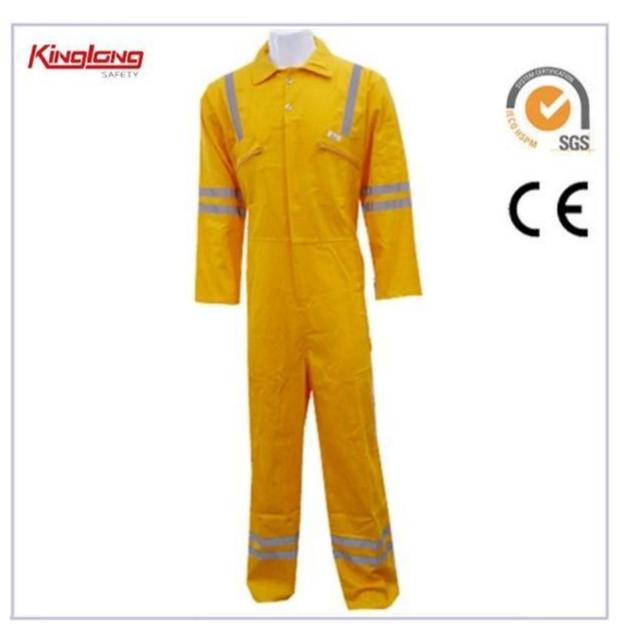

## Bright yellow poly cotton workwear coveralls, China supplier work clothes coveralls price

- 1.35% cotton fabric
- 2. Elastic waist without buckle
- 3.multi-pockets
- 4.plus size
- 5.Two zipper