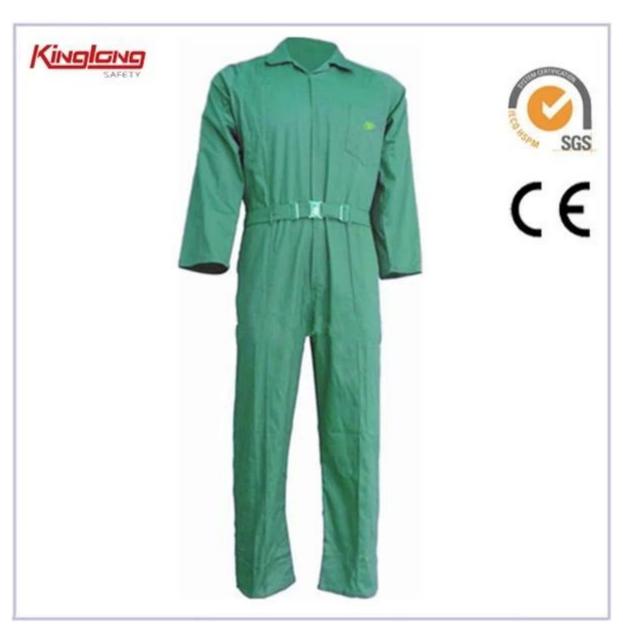

## Bright green work clothes coveralls china manufacturer, High quality workwear poly cotton coveralls

- 1.35% cotton fabric
- 2. Elastic waist without buckle
- 3.multi-pockets
- 4.plus size
- 5.Two zipper