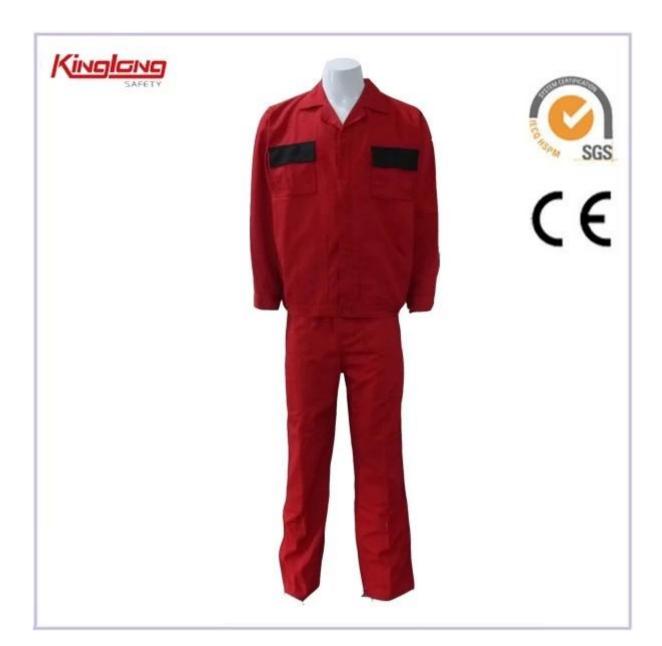

Clean and efficient when you working. |
| 5. If you don't like zipper pockets, we can change it's design for you.                            |
| 6Marched blue color nylon zipper, not easy to lose your tools , coin , or telephone.               |
| 7.Navy Blue Color or Royal Blue Color , it let your style is striking and bright.                  |
| 8.Classic design make your life easier and make the cost-effective.                                |
| 9. A long zipper in front.                                                                         |
| 10.Elasitc band in the waist.                                                                      |
| 11.Flap in pockets in the knee.                                                                    |

## More products for you to choose







### Why Choose Us?

- 1, We have professional experience about 11 years, our maket are located in East middle maket, south America, European and so on.
- 2, We have design department, our designs continuously develop new products based on the demand of the market.
- 3, The professional technicians allow us to provide the accurate samples according to the clients' requirements in time.
- 4, Once order is placed, the quality control is strictly carried out from beginning to the end.
- 5, We choose the qualified suppliers of fabric, accessaries and packing materials.
- 6, The material will be strictly inspected when they arrive in the factory.

### **Contact information**