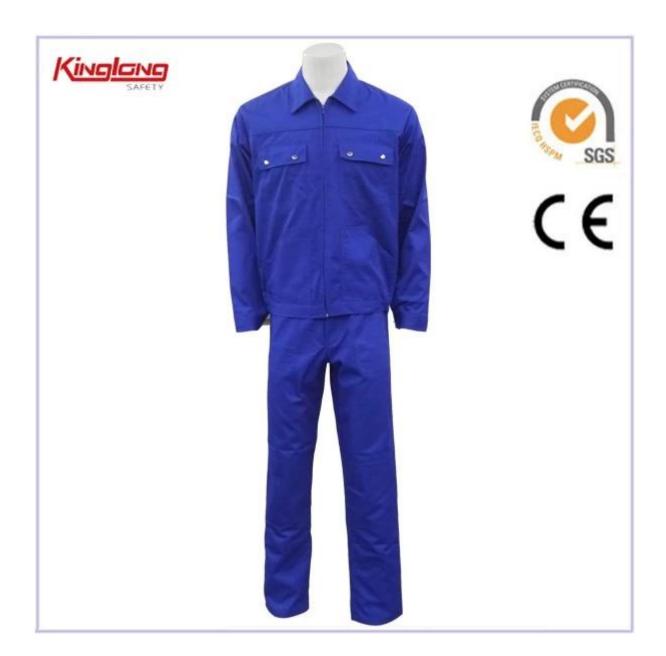

f.Clean and efficient when you working. |
| 5. If you don't like zipper pockets, we can change it's design for you.                            |
| 6Marched blue color nylon zipper, not easy to lose your tools , coin , or telephone.               |
| 7.Navy Blue Color or Royal Blue Color , it let your style is striking and bright.                  |
| 8.Classic design make your life easier and make the cost-effective.                                |
| 9. A long zipper in front.                                                                         |
| 10.Elasitc band in the waist.                                                                      |
| 11.Flap in pockets in the knee.                                                                    |

## More products for you to choose







### Why Choose Us?

- 1, We have professional experience about 11 years, our maket are located in East middle maket, south America, European and so on.
- 2, We have design department, our designs continuously develop new products based on the demand of the market.
- 3, The professional technicians allow us to provide the accurate samples according to the clients' requirements in time.
- 4, Once order is placed, the quality control is strictly carried out from beginning to the end.
- 5, We choose the qualified suppliers of fabric, accessaries and packing materials.
- 6, The material will be strictly inspected when they arrive in the factory.

### **Contact information**