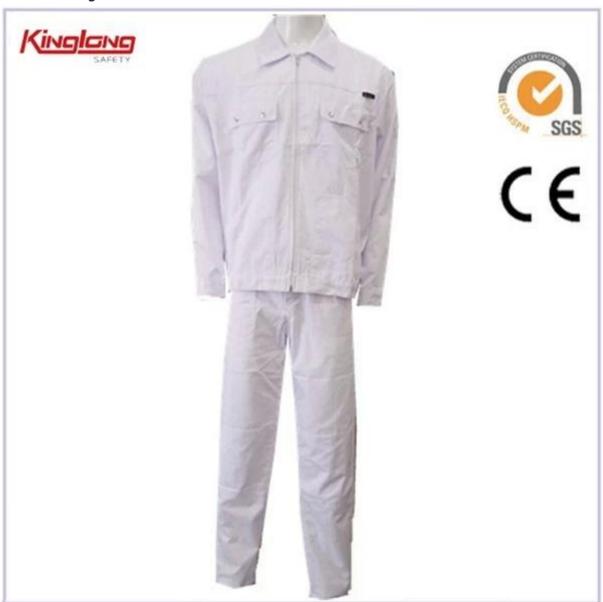

# Bright color white workwear jacket and pants, Two pieces top quality working suits china manufacturer

### **Product images:**

| China Supplier Reflective Work Suit 100% Cotton Pants and Shirt                                    |
|----------------------------------------------------------------------------------------------------|
| 1.Firstly, It's a two piece working suit. It includes pant and jacket,                             |
| 2. It sales to Spainish Market, that's to say, it 's famous in European market design.             |
| 3. The fabric is 65% Polyester 35% Cotton or 80% polyester 20% Cotton fabric High quality fabric.  |
| 4.Zipper/ Knit wrist in cuff , keep you warmth and windproof.Clean and efficient when you working. |
| 5. If you don't like zipper pockets, we can change it's design for you.                            |
| 6Marched blue color nylon zipper, not easy to lose your tools , coin , or telephone.               |
| 7.Navy Blue Color or Royal Blue Color , it let your style is striking and bright.                  |
| 8.Classic design make your life easier and make the cost-effective.                                |
| 9. A long zipper in front.                                                                         |
| 10.Elasitc band in the waist.                                                                      |
| 11.Flap in pockets in the knee.                                                                    |