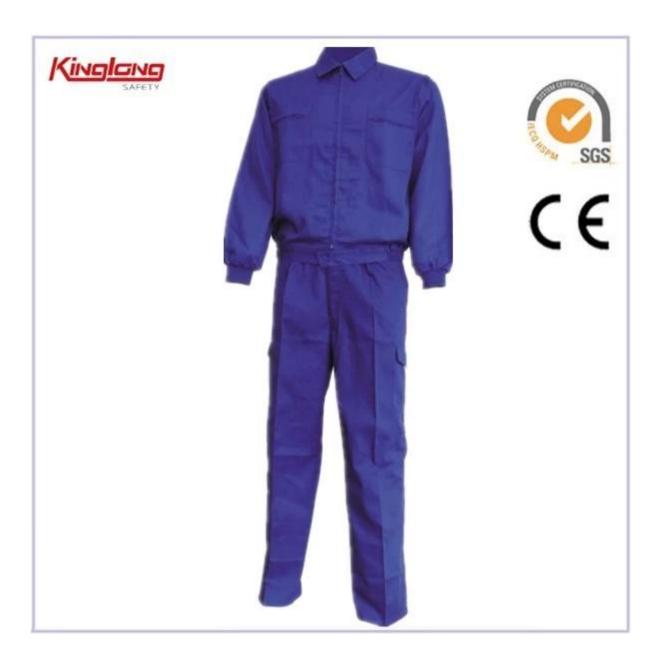

ean and efficient when you working. |
| 5. If you don't like zipper pockets, we can change it's design for you.                            |
| 6Marched blue color nylon zipper, not easy to lose your tools , coin , or telephone.               |
| 7.Navy Blue Color or Royal Blue Color , it let your style is striking and bright.                  |
| 8.Classic design make your life easier and make the cost-effective.                                |
| 9. A long zipper in front.                                                                         |
| 10.Elasitc band in the waist.                                                                      |
| 11.Flap in pockets in the knee.                                                                    |

## More products for you to choose







### Why Choose Us?

- 1, We have professional experience about 11 years, our maket are located in East middle maket, south America, European and so on.
- 2, We have design department, our designs continuously develop new products based on the demand of the market.
- 3, The professional technicians allow us to provide the accurate samples according to the clients' requirements in time.
- 4, Once order is placed, the quality control is strictly carried out from beginning to the end.
- 5, We choose the qualified suppliers of fabric, accessaries and packing materials.
- 6, The material will be strictly inspected when they arrive in the factory.

### **Contact information**