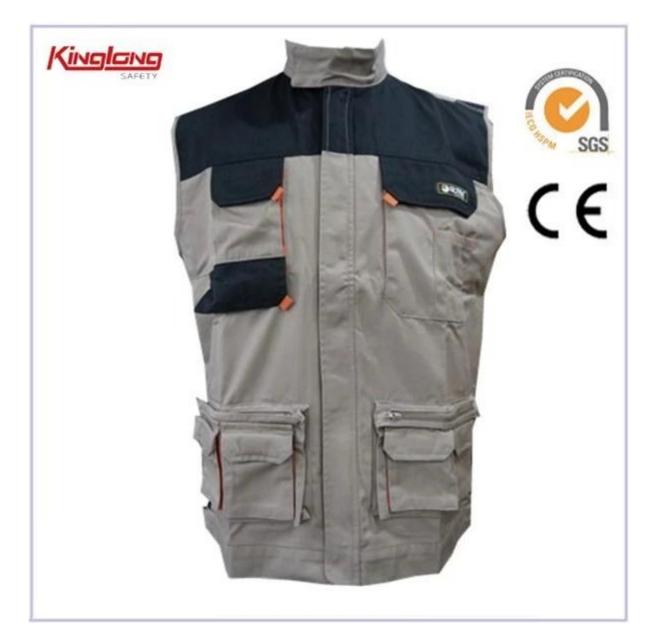

## Bright blue poly cotton summer wear waist coat,Work tool vest China manufacturer

| Details of Power<br>Bibpants | Size              | From S to XXXL European Size                           |
|------------------------------|-------------------|--------------------------------------------------------|
|                              | Zipper            | PVC zipper,Nylon Zipper,Brass Zipper                   |
|                              | Color             | Grey and Orange,Navy blue and Orange.Other color is    |
|                              |                   | also aviable.                                          |
|                              | Gender            | Men                                                    |
|                              | Pockets           | 4 pockets in total:                                    |
|                              |                   | 4 pockets                                              |
|                              | Fabric Choose     | 80%polyester 20%cotton/65%polyester                    |
|                              |                   | 35%cotton/100%polyester                                |
|                              | Fabric Weight     | 190-240g/[]                                            |
|                              | Buttons           | brass buttons pockets                                  |
|                              | Color combination | Orange fabric on side pockets                          |
|                              | Market            | Europe market,America Market,Africa,Middle East        |
|                              |                   | Market                                                 |
|                              | Application       | Outdoor                                                |
| Workmanship                  | Stitching         | Single stitching,double stitching and triple stitching |
| Packaging                    | Nomal Polybag     | 1 piece/nomal polybag                                  |
|                              | Carton            | 20pcs/carton                                           |
|                              | MEAS              | 58cm*42cm*30cm                                         |

Description

- \* two chest pockets
- \* two side pockets
- \* buttons on pockets
- \* one zipper
- \* 2 normal cuffs
- \* 2 long sleeves
- \* v-neckline
- \* Elastic waist

## Product Image: