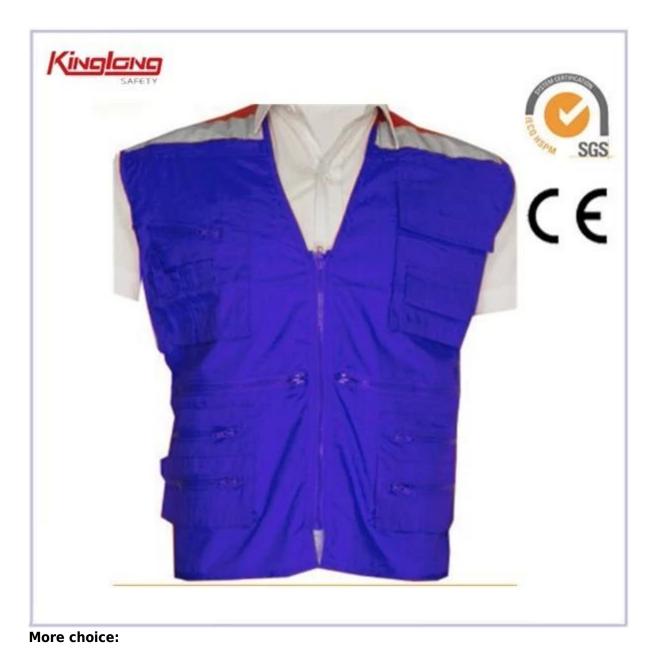

## Bright blue poly cotton summer wear waist coat,Work tool vest China manufacturer

| Details of Power<br>Bibpants | Size              | From S to XXXL European Size                           |
|------------------------------|-------------------|--------------------------------------------------------|
|                              | Zipper            | PVC zipper,Nylon Zipper,Brass Zipper                   |
|                              | Color             | Grey and Orange,Navy blue and Orange.Other color is    |
|                              |                   | also aviable.                                          |
|                              | Gender            | Men                                                    |
|                              | Pockets           | 4 pockets in total:                                    |
|                              |                   | 4 pockets                                              |
|                              | Fabric Choose     | 80%polyester 20%cotton/65%polyester                    |
|                              |                   | 35%cotton/100%polyester                                |
|                              | Fabric Weight     | 190-240g/[]                                            |
|                              | Buttons           | brass buttons pockets                                  |
|                              | Color combination | Orange fabric on side pockets                          |
|                              | Market            | Europe market,America Market,Africa,Middle East        |
|                              |                   | Market                                                 |
|                              | Application       | Outdoor                                                |
| Workmanship                  | Stitching         | Single stitching,double stitching and triple stitching |
| Packaging                    | Nomal Polybag     | 1 piece/nomal polybag                                  |
|                              | Carton            | 20pcs/carton                                           |
|                              | MEAS              | 58cm*42cm*30cm                                         |

Description

- \* two chest pockets
- \* two side pockets
- \* buttons on pockets
- \* one zipper
- \* 2 normal cuffs
- \* 2 long sleeves
- \* v-neckline
- \* Elastic waist

## Product Image: