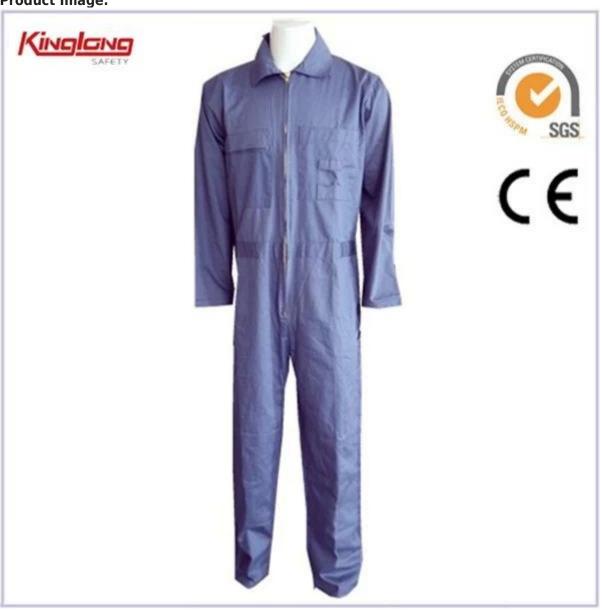

## Blue working uniform washable coveralls, New style men's workwear coveralls

- 1.100%cotton fabric
- 2.Reflcetive tape
- 3.Elastic waist
- 4.multi-pockets
- 5.plus size

## **Product Image:**

| MOQ           | 1500Sets                                                     |  |
|---------------|--------------------------------------------------------------|--|
| Trade Terms   | FOB,CIF,CNF                                                  |  |
| Loading Port  | Shanghai                                                     |  |
| Payment Terms | T/T(40%deposit,60%against the copy of B/L),L/C,Western Union |  |