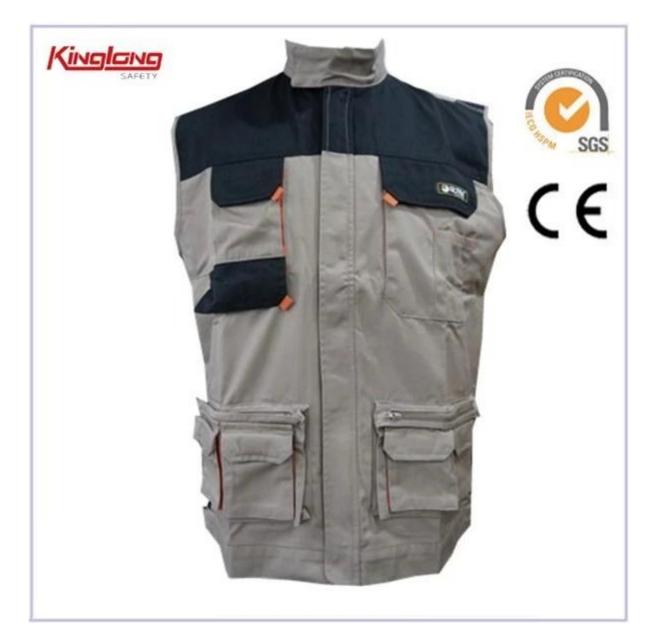

## Product Image:

Description

- \* two chest pockets
- \* two side pockets
- \* buttons on pockets
- \* one zipper
- \* 2 normal cuffs
- \* 2 long sleeves
- \* v-neckline
- \* Elastic waist