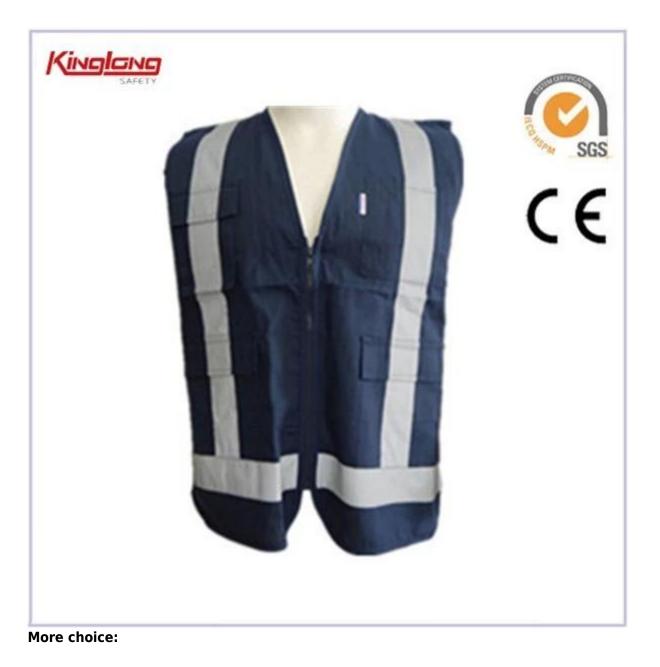

## Product Image:

Description

- \* two chest pockets
- \* two side pockets
- \* buttons on pockets
- \* one zipper
- \* 2 normal cuffs
- \* 2 long sleeves
- \* v-neckline
- \* Elastic waist