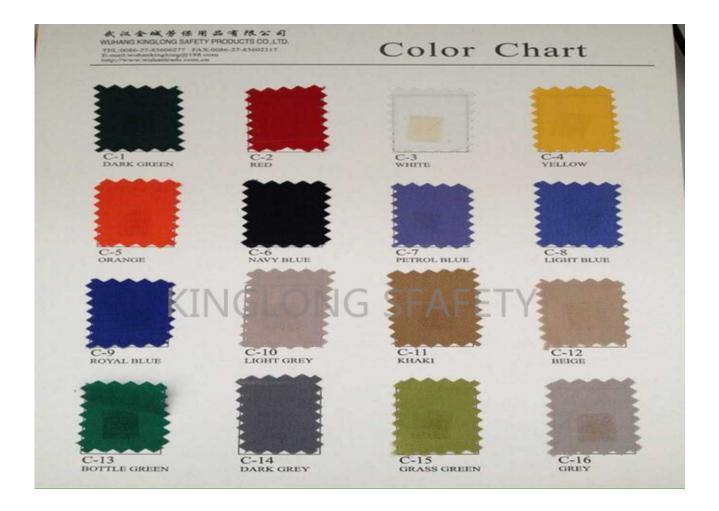

#### Material:

- 1. CVC: 35%Polyester, 65%Cotton/ 20%C+80%Poly/ 80%C+20%Poly
- 2. TC polyester filament : 65%Cotton 35%Polyester
- 3. Polyester Pongee: 100% Polyester
- 4. 98 % Polyester + 2% Conductive fabric
- 5. 100% Cotton
- 6 .Customized Color