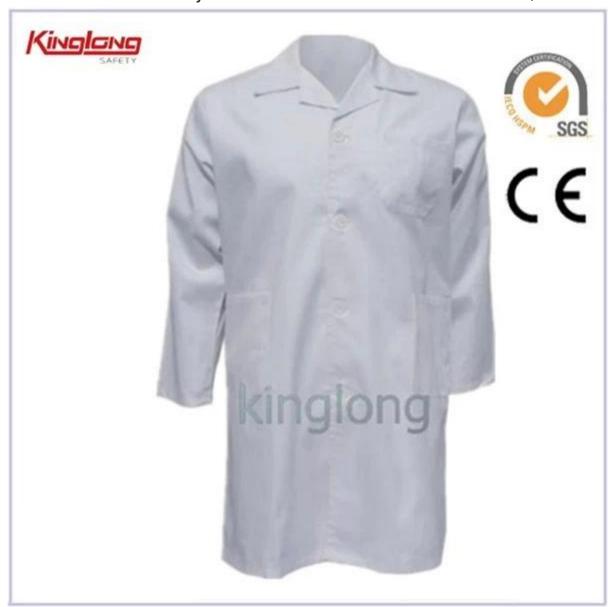

### Bleach White Color 65%Polyester 35%Cotton Fabric Anti-Wrinkle Lab Coat/Doctor Uniforms