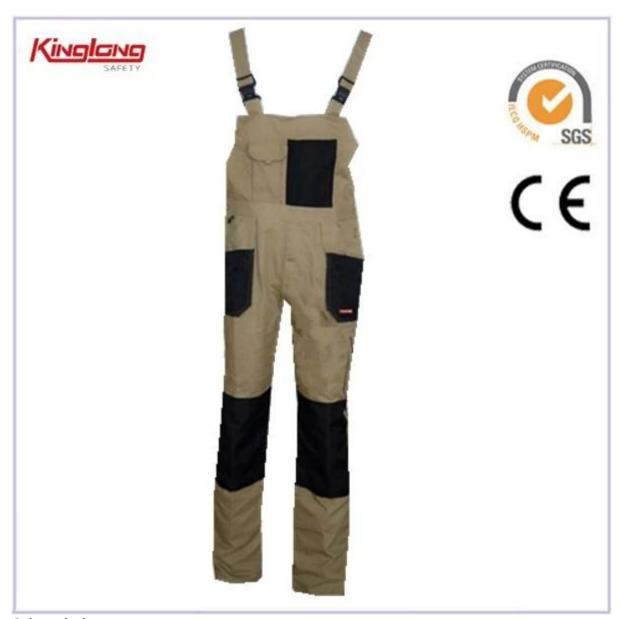

## Black and grey color combination T/C fabric working bib pants, High quality mens workwear bib overalls

|                     | Ĭ                                                             |                                              |
|---------------------|---------------------------------------------------------------|----------------------------------------------|
| Details of Bibpants | Size                                                          | From XS to 5XL European Size                 |
|                     | Zipper                                                        | PVC zipper,Nylon Zipper,Brass Zipper         |
|                     | Color                                                         | Green,Navy blue.Other color is also aviable. |
|                     | Gender                                                        | Men                                          |
|                     | Pockets                                                       | One chest pockets,two tool pockets,two side  |
|                     |                                                               | pockets,one leg pocket and two pockets on    |
|                     |                                                               | hip,ruler pocket,hammer loop                 |
|                     | Fabric Choose                                                 | 80%polyester 20%cotton/65%polyester          |
|                     |                                                               | 35%cotton/100%polyester                      |
|                     | Fabric Weight                                                 | 190-300g/□                                   |
|                     | Buttons                                                       | 4 brass buttons on waist                     |
|                     | Color                                                         | black oxford fabric on side pockets and leg  |
|                     | combination                                                   | pocket                                       |
|                     | Market                                                        | Europe market,America Market,Africa,Middle   |
|                     |                                                               | East Market                                  |
|                     | моо                                                           | 2000 PCS per color per style                 |
| Workmanship         | Stitching                                                     | Single stitching,double stitching and triple |
|                     |                                                               | stitching                                    |
| Packaging           | Nomal Polybag                                                 | 1 piece/nomal polybag                        |
|                     | Carton                                                        | 10pcs/carton                                 |
|                     | MEAS                                                          | 42cm*37cm*27cm                               |
| Series              | pants,vest,jacket,coverall                                    |                                              |
| Recommendation      |                                                               |                                              |
| l '                 | We can provide you with samples.It will take about 10 working |                                              |
|                     | days as usual.                                                |                                              |
| Supply              | The supply we provide is OEM.                                 |                                              |

## **Description:**

- \* 1 large chest pocket 1 cellphone pocket
- \* 2 tool pockets on the chest, one of them with velcro
- \* 2 side pockets,2 patch pockets and one leg pocket
- \* 4 brass buttons on the waist
- \* Can be with reinforced knee part