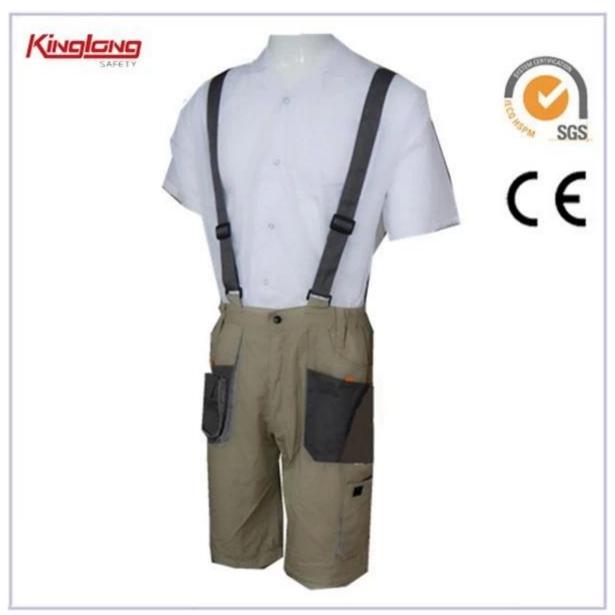

| 42cm*37cm*27cm                               |
| Series              | pants,vest,jacket,coverall                                    |                                              |
| Recommendation      |                                                               |                                              |
| l '                 | We can provide you with samples.It will take about 10 working |                                              |
|                     | days as usual.                                                |                                              |
| Supply              | The supply we provide is OEM.                                 |                                              |

**Product Image:** 



Other choice:



## **Description:**

- \* 1 large chest pocket 1 cellphone pocket
- \* 2 tool pockets on the chest, one of them with velcro
- \* 2 side pockets,2 patch pockets and one leg pocket
- \* 4 brass buttons on the waist
- \* Can be with reinforced knee part

## **Competitive Advantages:**

- 1. We have professional experience about 11 years, our maket are located in East middle maket, south America, European and so on.
- 2. We have design department, our designs continuously develop new products based on the demand of the market.
- 3. The professional technicians allow us to provide the accurate samples according to the clients' requirements in time.
- 4. Once order is placed, the quality control is strictly carried out from beginning to the end.

- 5. We choose the qualified suppliers of fabri