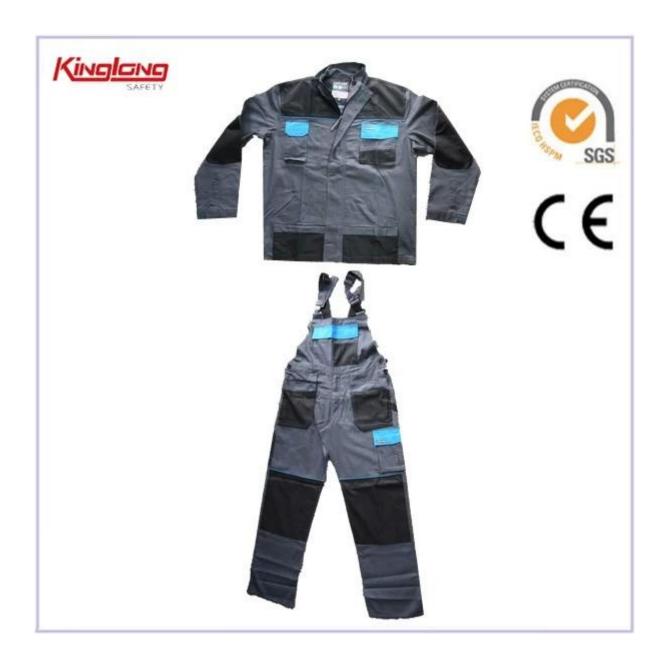

## **Description:**

- 1. Type: Dubai Type workwear uniform
- 2.Pockets 8 pockets in total, especially 2 pockets on the legs make the style more complex.All pockets of his failure.
- 3 .Color: Blue
- 4 Adoption of the fabric oblique (100% cotton 185gsm or 100% polyester190gsm), increase vitality.
- 5, support to apply packing list; List of cardboard; A certificate of origin; SASO certification.
- 6. The main market is middle east maket, market Africa with best prices.
- 7. You can print or embroider a personalized logo on the back and chest pocket, if necessary.
- 8. beige color or petrol blue or red color.Let its diversity of choice.
- 9. Adoption of advanced coffee pattern design their size jackets, Professional built ergonomically comfortable jacket. As for the size chart, we use the standard size of Europe. It can be assumed, if you have a table size that can provide us.
- 10. Quality is the factory priority. Our has 15 QC who strictly control the jacket for the quality of each link production line, which provide high quality jackets we wear and wash samples in the case of shrinkage or shading.
- 11. If you are a buyer of Saudi Arabia, we can help by providing SASO certificate when Improt Custom clean.