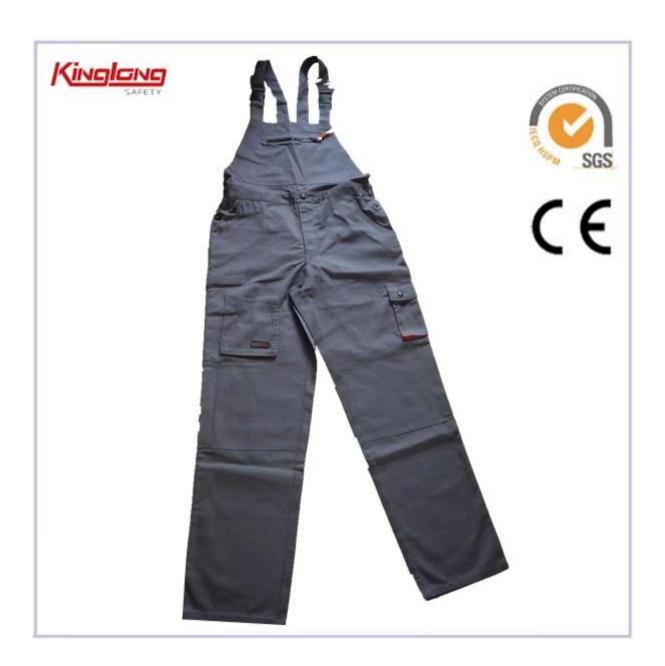

## Mens Gray Working Bib and Brace Overall Bib Pants with Knee Pocket

| Details of Bibpants | Size                                                          | From S to 3XL European Size                               |
|---------------------|---------------------------------------------------------------|-----------------------------------------------------------|
|                     | Zipper                                                        | PVC zipper,Nylon Zipper,Brass Zipper                      |
|                     | Color                                                         | Green,Navy blue.Other color is also aviable.              |
|                     | Gender                                                        | Men                                                       |
|                     | Pockets                                                       | One chest pockets,two tool pockets,two side               |
|                     |                                                               | pockets,one leg pocket and two pockets on                 |
|                     |                                                               | hip,ruler pocket,hammer loop                              |
|                     | Fabric Choose                                                 | 80%polyester 20%cotton/65%polyester                       |
|                     |                                                               | 35%cotton/100%polyester                                   |
|                     | Fabric Weight                                                 | 190-300g/□                                                |
|                     | Buttons                                                       | 4 brass buttons on waist                                  |
|                     | Color                                                         | black oxford fabric on side pockets and leg               |
|                     | combination                                                   | pocket                                                    |
|                     | Market                                                        | Europe market,America Market,Africa,Middle<br>East Market |
|                     | MOQ                                                           | 2000 PCS per color per style                              |
| Workmanship         | Stitching                                                     | Single stitching,double stitching and triple stitching    |
| Packaging           | Nomal Polybag                                                 | 1 piece/nomal polybag                                     |
|                     | Carton                                                        | 10pcs/carton                                              |
|                     | MEAS                                                          | 42cm*37cm*27cm                                            |
| Series              | pants,vest,jacket,coverall                                    |                                                           |
| Recommendation      |                                                               |                                                           |
| l '                 | We can provide you with samples.It will take about 10 working |                                                           |
|                     | days as usual.                                                |                                                           |
| Supply              | The supply we provide is OEM.                                 |                                                           |