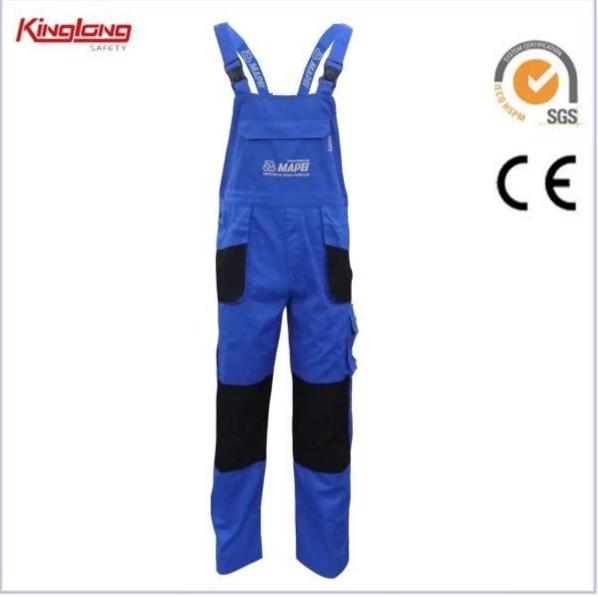

## **Bi-Color Comfortable Men's Working Bibpant**

|                     | a:                                                            |                                                           |
|---------------------|---------------------------------------------------------------|-----------------------------------------------------------|
| Details of Bibpants |                                                               | From XS to 5XL European Size                              |
|                     | Zipper                                                        | PVC zipper,Nylon Zipper,Brass Zipper                      |
|                     | Color                                                         | Green,Navy blue.Other color is also aviable.              |
|                     | Gender                                                        | Men                                                       |
|                     | Pockets                                                       | One chest pockets,two tool pockets,two side               |
|                     |                                                               | pockets,one leg pocket and two pockets on                 |
|                     |                                                               | hip,ruler pocket,hammer loop                              |
|                     | Fabric Choose                                                 | 80%polyester 20%cotton/65%polyester                       |
|                     |                                                               | 35%cotton/100%polyester                                   |
|                     | Fabric Weight                                                 | 190-300g/[]                                               |
|                     | Buttons                                                       | 4 brass buttons on waist                                  |
|                     | Color                                                         | black oxford fabric on side pockets and leg               |
|                     | combination                                                   | pocket                                                    |
|                     | Market                                                        | Europe market,America Market,Africa,Middle<br>East Market |
|                     |                                                               |                                                           |
|                     | MOQ                                                           | 2000 PCS per color per style                              |
| Workmanship         | Stitching                                                     | Single stitching,double stitching and triple              |
|                     |                                                               | stitching                                                 |
| Packaging           | Nomal Polybag                                                 | 1 piece/nomal polybag                                     |
|                     | Carton                                                        | 10pcs/carton                                              |
|                     | MEAS                                                          | 42cm*37cm*27cm                                            |
| Series              | pants,vest,jacket,coverall                                    |                                                           |
| Recommendation      |                                                               |                                                           |
| Sample              | We can provide you with samples.It will take about 10 working |                                                           |
|                     | days as usual.                                                |                                                           |
| Supply              | The supply we provide is OEM.                                 |                                                           |
| _                   | <u>.</u>                                                      |                                                           |

Product Image:

Other choice:

**Description:** 

- \* 1 large chest pocket 1 cellphone pocket
- \* 2 tool pockets on the chest,one of them with velcro
- \* 2 side pockets,2 patch pockets and one leg pocket
- \* 4 brass buttons on the waist
- \* Can be with reinforced knee part