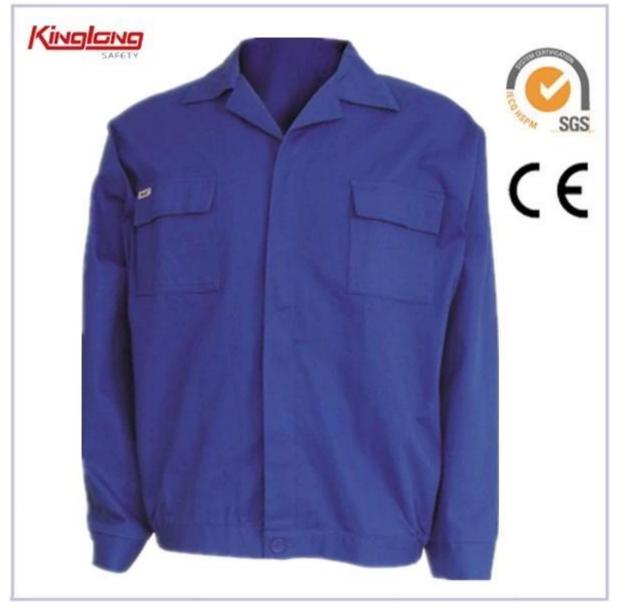

# Best quality hot sale workwear jacket, China manufacturer directly supply working jacket

#### Details

| Material:<br>Place of Origin:<br>Fabric Weight:<br>Style:<br>Product Type::<br>Geason: | Jacket<br>65% polyester 35% cotton<br>Hubei, China (Mainland)<br>240gsm<br>jackets,customization<br>chef coat/chief uniform<br>Spring, Summer, Autumn<br>pecification | Use:<br>Gender:<br>Brand Name:<br>Fabric Construction:<br>Washing times:<br>Market:: | workshop<br>men<br>kinglong<br>twill<br>more than100 times<br>Australian, American,<br>etc | PNG   | Supply Type:<br>Uniform Type:<br>Model Number:<br>Running colors:<br>Feature::<br>Delivery time: | OEM Service<br>Uniform jacket<br>WH601 jacket<br>grey green, royal blue etc<br>Windproof<br>40-50 days after the order<br>confirmed |
|----------------------------------------------------------------------------------------|-----------------------------------------------------------------------------------------------------------------------------------------------------------------------|--------------------------------------------------------------------------------------|--------------------------------------------------------------------------------------------|-------|--------------------------------------------------------------------------------------------------|-------------------------------------------------------------------------------------------------------------------------------------|
| Product Na                                                                             | me: Jacket                                                                                                                                                            |                                                                                      | Application:                                                                               | Indoo | or                                                                                               |                                                                                                                                     |
| Size:                                                                                  | S,M,L,XL,XXL,XXXI                                                                                                                                                     |                                                                                      | Fabric Weight:                                                                             | 240G  | SM                                                                                               |                                                                                                                                     |
| Fabric:                                                                                | 65%polyester<br>/35%cotton/80%pol                                                                                                                                     | yester 20%cotton                                                                     | Feature:                                                                                   | _     | proof,dustproo<br>ontoxic                                                                        | f,durable,quick                                                                                                                     |

|                                    | Season: | spring autumn | Style: | jacket |  |  |  |  |  |
|------------------------------------|---------|---------------|--------|--------|--|--|--|--|--|
| Description                        |         |               |        |        |  |  |  |  |  |
| 1. different color for your choice |         |               |        |        |  |  |  |  |  |

- 2. 5useful pockets
- 3. high quality and competitive price